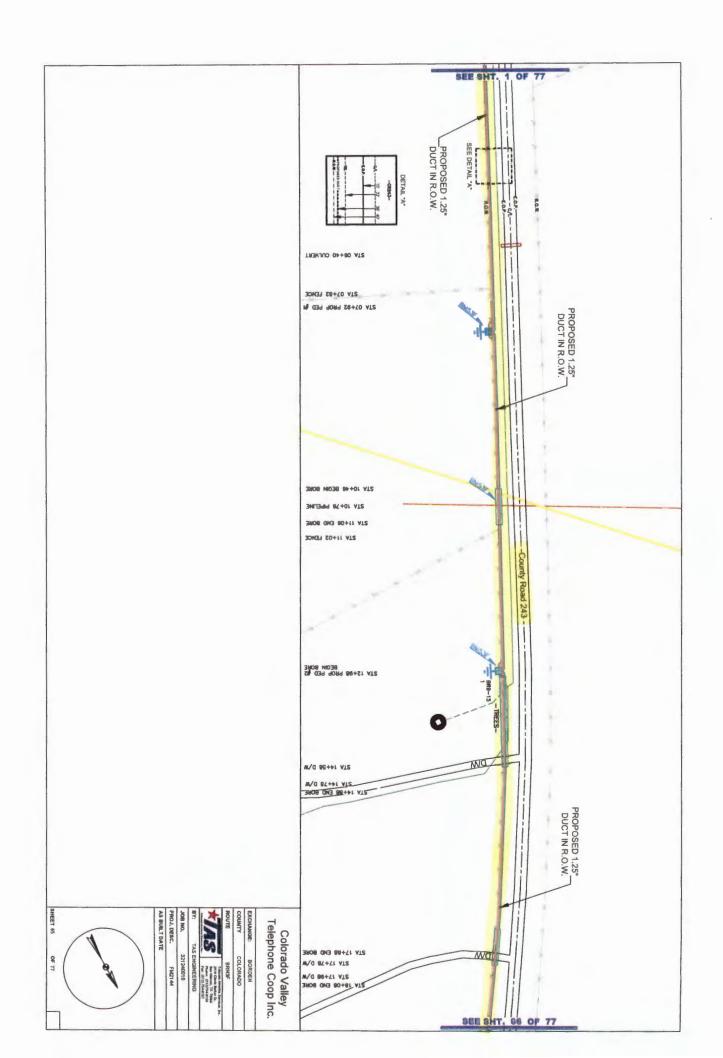

252 and Muehr. (Brandt)

Motion by Commissioner Brandt to approve an application submitted by Colorado Valley
Telephone to install buried fiber optic cable in the county right-of-way of the following roads
in Precinct No. 2: County Roads 240, 242, 243, 244, 248, 250, 252 and Muehr; seconded by
Commissioner Wessels; 5 ayes 0 nays; motion carried; it was so ordered.
(See Attachment)

| County Road | Construction Length | Location Description                              | Type of Construction             |
|-------------|---------------------|---------------------------------------------------|----------------------------------|
| county modu | construction tength |                                                   | Type of constitution             |
| CR 240      | 14,620'             | North from the intersection of FM 2144            | Install new duct and fiber       |
|             |                     | for 14,620'                                       | Install new fiber handholes      |
|             |                     |                                                   | Install new fiber pedestals      |
| CR 242      | 8,020'              | West from the intersection of CR 240 and          | Install new duct and fiber       |
|             |                     | then North to the intersection of CR 250          | Install new fiber pedestals      |
|             |                     | for 8,020'                                        |                                  |
| CR 243      | 9,710'              | North from the intersection of FM 2144            | Install new duct and fiber       |
| section 1   |                     | and then East for 9,710'                          | Install new fiber pedestals      |
|             |                     |                                                   |                                  |
| CR 243      | 2,680'              | South from the intersection of FM 2144            | install new duct and fiber       |
| section 2   |                     | for 2,680'                                        | Install new fiber pedestals      |
| CR 244      | 1,130'              | South from the intersection of FM 2144            | Install new duct and fiber       |
|             |                     | for 1,130'                                        | Install new fiber pedestals      |
| CR 248      | 8,040'              | North from the southern intersection of CR 250    | Install new duct and fiber       |
|             |                     | to the northern intersection of CR 250 for 8,040' | Install new fiber pedestals      |
| CR 250      | 1,170'              | North from the intersection of FM 2144 to the     | Install new duct and fiber       |
| section 1   |                     | intersection of CR 248 for 1,170'                 | Dig up existing handholes        |
|             | Δ                   |                                                   |                                  |
| CR 250      | 11,600'             | West from near the intersection of Scott Rd and   | Install new duct and fiber       |
| section 2   |                     | then North to the intersection of Sommer Rd       | Install new fiber pedestals      |
|             |                     | and then East for a total distance of 11,600'     |                                  |
| CR 250      | 3,620'              | East from the intersection of CR 252 to the       | Install new duct and fiber       |
| section 3   |                     | intersection of CR 248 for 3,620'                 | Install new fiber pedestals      |
| CR 250      | 400'                | West from the intersection of CR 242 for 400'     | Blow fiber through existing duct |
| section 4   |                     |                                                   | Install new fiber pedestals      |
| CR 252      | 10,150'             | North from the intersection of CR 250 to the      | Install new duct and fiber       |
|             | •                   | intersection of FM 1579 for 10,150'               | Install new fiber pedestals      |
| Muehr Rd    | 2,260'              | West from the intersection of CR 250 to the       | Install new duct and fiber       |
|             | 2,200               | Fayette County line for 2,260'                    | Install new fiber pedestals      |
|             |                     | . Ly otto county into for 2,200                   | margin mew imer henegrais        |