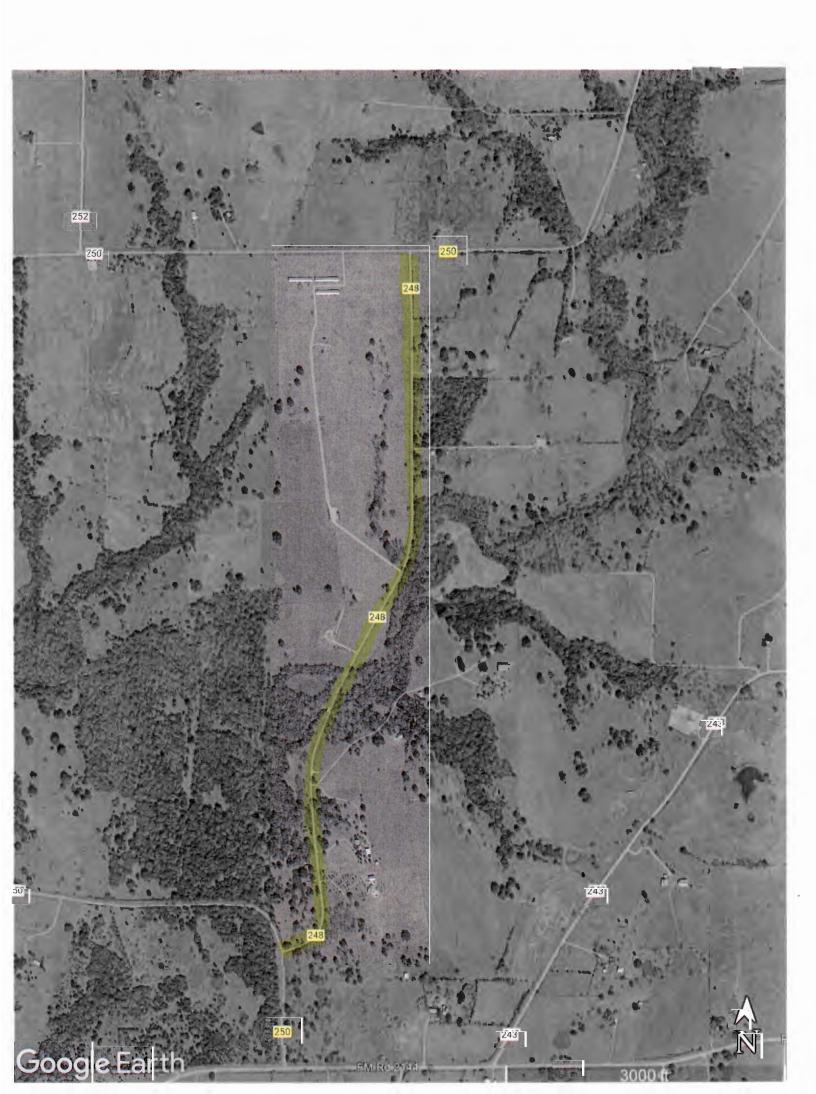

May 28, 2024

Colorado County Roads included in this Colorado Valley Communications upgrade of Fiber Optic Cable All proposed construction sheets for all roads to be upgraded in this project are included

| County Road | Construction Length | Location Description                              | Type of Construction             |
|-------------|---------------------|---------------------------------------------------|----------------------------------|
| county modu | construction tength |                                                   | Type of constitution             |
| CR 240      | 14,620'             | North from the intersection of FM 2144            | Install new duct and fiber       |
|             |                     | for 14,620'                                       | Install new fiber handholes      |
|             |                     |                                                   | Install new fiber pedestals      |
| CR 242      | 8,020'              | West from the intersection of CR 240 and          | Install new duct and fiber       |
|             |                     | then North to the intersection of CR 250          | Install new fiber pedestals      |
|             |                     | for 8,020'                                        |                                  |
| CR 243      | 9,710'              | North from the intersection of FM 2144            | Install new duct and fiber       |
| section 1   |                     | and then East for 9,710'                          | Install new fiber pedestals      |
|             |                     |                                                   |                                  |
| CR 243      | 2,680'              | South from the intersection of FM 2144            | install new duct and fiber       |
| section 2   |                     | for 2,680'                                        | Install new fiber pedestals      |
| CR 244      | 1,130'              | South from the intersection of FM 2144            | Install new duct and fiber       |
|             |                     | for 1,130'                                        | Install new fiber pedestals      |
| CR 248      | 8,040'              | North from the southern intersection of CR 250    | Install new duct and fiber       |
|             |                     | to the northern intersection of CR 250 for 8,040' | Install new fiber pedestals      |
| CR 250      | 1,170'              | North from the intersection of FM 2144 to the     | Install new duct and fiber       |
| section 1   |                     | intersection of CR 248 for 1,170'                 | Dig up existing handholes        |
|             | Δ                   |                                                   |                                  |
| CR 250      | 11,600'             | West from near the intersection of Scott Rd and   | Install new duct and fiber       |
| section 2   |                     | then North to the intersection of Sommer Rd       | Install new fiber pedestals      |
|             |                     | and then East for a total distance of 11,600'     |                                  |
| CR 250      | 3,620'              | East from the intersection of CR 252 to the       | Install new duct and fiber       |
| section 3   |                     | intersection of CR 248 for 3,620'                 | Install new fiber pedestals      |
| CR 250      | 400'                | West from the intersection of CR 242 for 400'     | Blow fiber through existing duct |
| section 4   |                     |                                                   | Install new fiber pedestals      |
| CR 252      | 10,150'             | North from the intersection of CR 250 to the      | Install new duct and fiber       |
|             | •                   | intersection of FM 1579 for 10,150'               | Install new fiber pedestals      |
| Muehr Rd    | 2,260'              | West from the intersection of CR 250 to the       | Install new duct and fiber       |
|             | 2,200               | Fayette County line for 2,260'                    | Install new fiber pedestals      |
|             |                     | . Ly otto county into for 2,200                   | margin mew imer henegrais        |