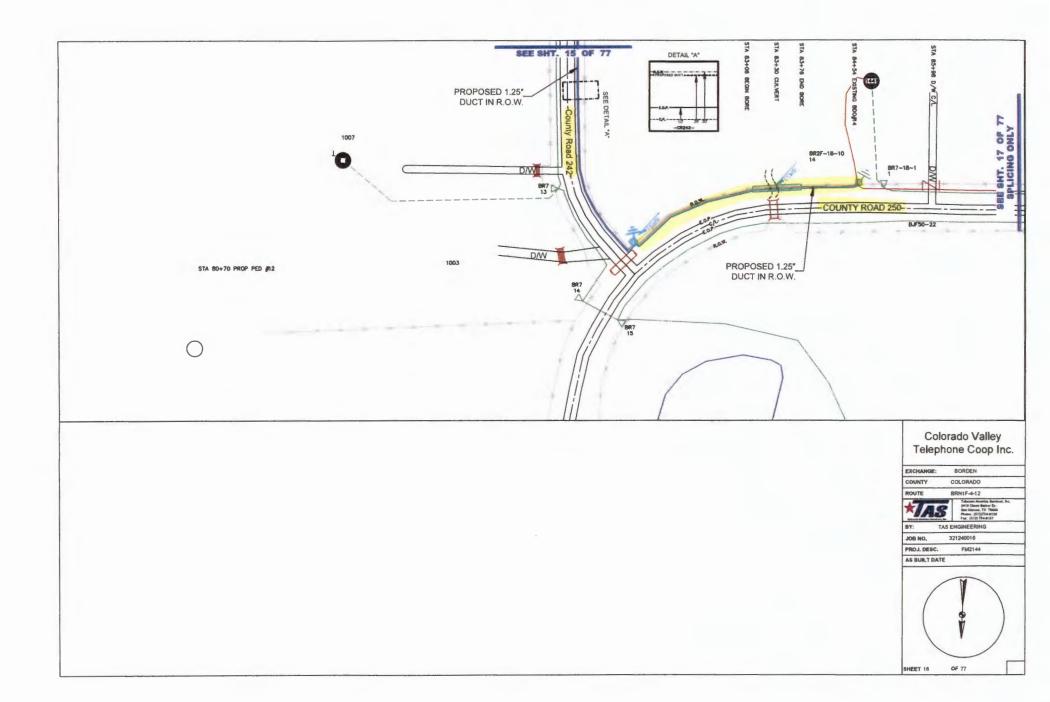

252 and Muehr. (Brandt)

Motion by Commissioner Brandt to approve an application submitted by Colorado Valley
Telephone to install buried fiber optic cable in the county right-of-way of the following roads
in Precinct No. 2: County Roads 240, 242, 243, 244, 248, 250, 252 and Muehr; seconded by
Commissioner Wessels; 5 ayes 0 nays; motion carried; it was so ordered.
(See Attachment)

| County Road | Construction Length | Location Description                              | Type of Construction             |
|-------------|---------------------|---------------------------------------------------|----------------------------------|
| county modu | construction tength |                                                   | Type of constitution             |
| CR 240      | 14,620'             | North from the intersection of FM 2144            | Install new duct and fiber       |
|             |                     | for 14,620'                                       | Install new fiber handholes      |
|             |                     |                                                   | Install new fiber pedestals      |
| CR 242      | 8,020'              | West from the intersection of CR 240 and          | Install new duct and fiber       |
|             |                     | then North to the intersection of CR 250          | Install new fiber pedestals      |
|             |                     | for 8,020'                                        |                                  |
| CR 243      | 9,710'              | North from the intersection of FM 2144            | Install new duct and fiber       |
| section 1   |                     | and then East for 9,710'                          | Install new fiber pedestals      |
|             |                     |                                                   |                                  |
| CR 243      | 2,680'              | South from the intersection of FM 2144            | install new duct and fiber       |
| section 2   |                     | for 2,680'                                        | Install new fiber pedestals      |
| CR 244      | 1,130'              | South from the intersection of FM 2144            | Install new duct and fiber       |
|             |                     | for 1,130'                                        | Install new fiber pedestals      |
| CR 248      | 8,040'              | North from the southern intersection of CR 250    | Install new duct and fiber       |
|             |                     | to the northern intersection of CR 250 for 8,040' | Install new fiber pedestals      |
| CR 250      | 1,170'              | North from the intersection of FM 2144 to the     | Install new duct and fiber       |
| section 1   |                     | intersection of CR 248 for 1,170'                 | Dig up existing handholes        |
|             | Δ                   |                                                   |                                  |
| CR 250      | 11,600'             | West from near the intersection of Scott Rd and   | Install new duct and fiber       |
| section 2   |                     | then North to the intersection of Sommer Rd       | Install new fiber pedestals      |
|             |                     | and then East for a total distance of 11,600'     |                                  |
| CR 250      | 3,620'              | East from the intersection of CR 252 to the       | Install new duct and fiber       |
| section 3   |                     | intersection of CR 248 for 3,620'                 | Install new fiber pedestals      |
| CR 250      | 400'                | West from the intersection of CR 242 for 400'     | Blow fiber through existing duct |
| section 4   |                     |                                                   | Install new fiber pedestals      |
| CR 252      | 10,150'             | North from the intersection of CR 250 to the      | Install new duct and fiber       |
|             | •                   | intersection of FM 1579 for 10,150'               | Install new fiber pedestals      |
| Muehr Rd    | 2,260'              | West from the intersection of CR 250 to the       | Install new duct and fiber       |
|             | 2,200               | Fayette County line for 2,260'                    | Install new fiber pedestals      |
|             |                     | . Ly otto county into for 2,200                   | margin mew imer henegrais        |