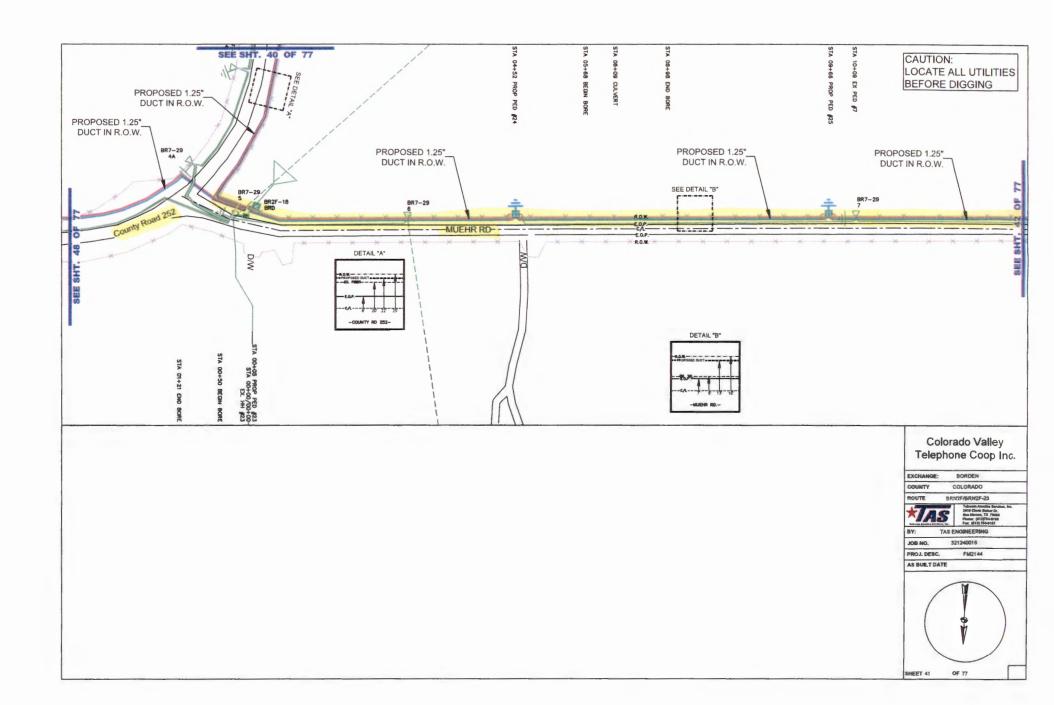

252 and Muehr. (Brandt)

Motion by Commissioner Brandt to approve an application submitted by Colorado Valley
Telephone to install buried fiber optic cable in the county right-of-way of the following roads
in Precinct No. 2: County Roads 240, 242, 243, 244, 248, 250, 252 and Muehr; seconded by
Commissioner Wessels; 5 ayes 0 nays; motion carried; it was so ordered.
(See Attachment)

| County Road | Construction Length | Location Description                              | Type of Construction             |
|-------------|---------------------|---------------------------------------------------|----------------------------------|
| county modu | construction tength |                                                   | Type of constitution             |
| CR 240      | 14,620'             | North from the intersection of FM 2144            | Install new duct and fiber       |
|             |                     | for 14,620'                                       | Install new fiber handholes      |
|             |                     |                                                   | Install new fiber pedestals      |
| CR 242      | 8,020'              | West from the intersection of CR 240 and          | Install new duct and fiber       |
|             |                     | then North to the intersection of CR 250          | Install new fiber pedestals      |
|             |                     | for 8,020'                                        |                                  |
| CR 243      | 9,710'              | North from the intersection of FM 2144            | Install new duct and fiber       |
| section 1   |                     | and then East for 9,710'                          | Install new fiber pedestals      |
|             |                     |                                                   |                                  |
| CR 243      | 2,680'              | South from the intersection of FM 2144            | install new duct and fiber       |
| section 2   |                     | for 2,680'                                        | Install new fiber pedestals      |
| CR 244      | 1,130'              | South from the intersection of FM 2144            | Install new duct and fiber       |
|             |                     | for 1,130'                                        | Install new fiber pedestals      |
| CR 248      | 8,040'              | North from the southern intersection of CR 250    | Install new duct and fiber       |
|             |                     | to the northern intersection of CR 250 for 8,040' | Install new fiber pedestals      |
| CR 250      | 1,170'              | North from the intersection of FM 2144 to the     | Install new duct and fiber       |
| section 1   |                     | intersection of CR 248 for 1,170'                 | Dig up existing handholes        |
|             | Δ                   |                                                   |                                  |
| CR 250      | 11,600'             | West from near the intersection of Scott Rd and   | Install new duct and fiber       |
| section 2   |                     | then North to the intersection of Sommer Rd       | Install new fiber pedestals      |
|             |                     | and then East for a total distance of 11,600'     |                                  |
| CR 250      | 3,620'              | East from the intersection of CR 252 to the       | Install new duct and fiber       |
| section 3   |                     | intersection of CR 248 for 3,620'                 | Install new fiber pedestals      |
| CR 250      | 400'                | West from the intersection of CR 242 for 400'     | Blow fiber through existing duct |
| section 4   |                     |                                                   | Install new fiber pedestals      |
| CR 252      | 10,150'             | North from the intersection of CR 250 to the      | Install new duct and fiber       |
|             | •                   | intersection of FM 1579 for 10,150'               | Install new fiber pedestals      |
| Muehr Rd    | 2,260'              | West from the intersection of CR 250 to the       | Install new duct and fiber       |
|             | 2,200               | Fayette County line for 2,260'                    | Install new fiber pedestals      |
|             |                     | . Ly otto county into for 2,200                   | margin mew imer henegrais        |