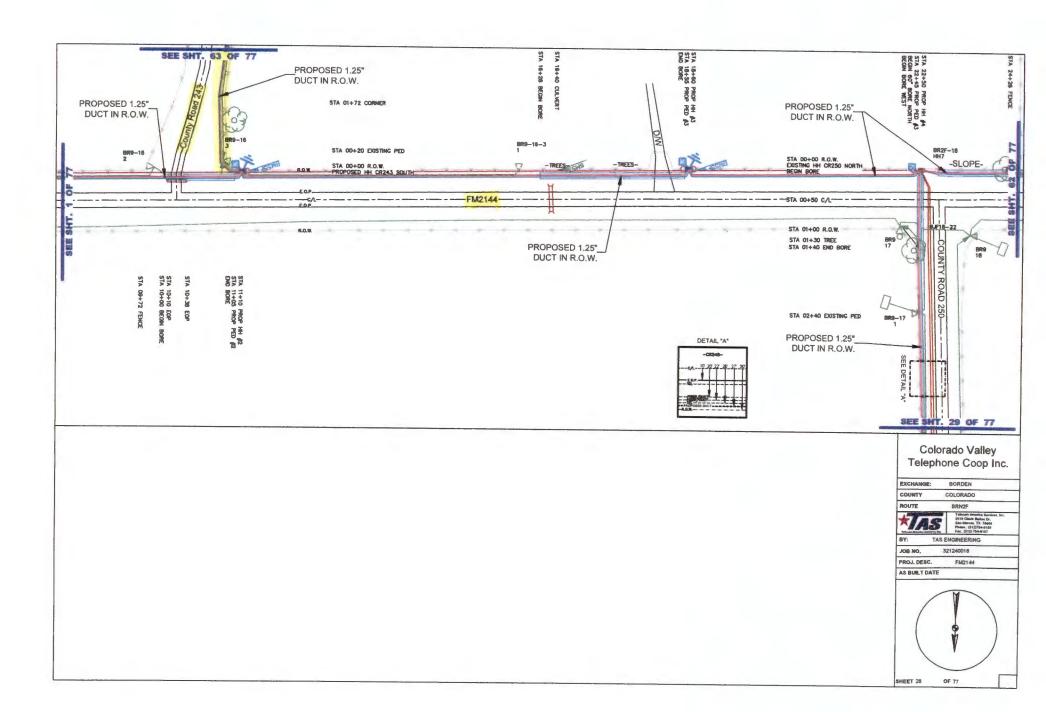

252 and Muehr. (Brandt)

Motion by Commissioner Brandt to approve an application submitted by Colorado Valley
Telephone to install buried fiber optic cable in the county right-of-way of the following roads
in Precinct No. 2: County Roads 240, 242, 243, 244, 248, 250, 252 and Muehr; seconded by
Commissioner Wessels; 5 ayes 0 nays; motion carried; it was so ordered.
(See Attachment)

#### **Application**

| Applicant Company:      | Colorado Valley Telephone                                               |  |  |
|-------------------------|-------------------------------------------------------------------------|--|--|
| Contact Person:         | Brian R Mueller                                                         |  |  |
| Address:                | 4915 South US Hwy 77                                                    |  |  |
|                         | LaGrange, Texas 78945                                                   |  |  |
| Phone:                  | 979-247-8179 Fax: <u>979-247-5115</u>                                   |  |  |
|                         |                                                                         |  |  |
| Location of right-of-w  | vay for proposed construction/installation/repairs in Precinct_2:       |  |  |
| On Colorado County RO   | DW of multiple county roads Southwest of Weimar.                        |  |  |
| Descriptions of work lo | cations and types of work to be performed are included in an attachment |  |  |
| with this permit as wel | l as normally included construction prints.                             |  |  |
|                         |                                                                         |  |  |
| Description of right-o  | f-way work to be performed:                                             |  |  |
| Installing new Buried H | IDPE Duct with new Fiber Optic Cable by plowing and boring and also     |  |  |
| installing new Fiber Of | otic Handholes and Fiber Optic Pedestals.                               |  |  |
|                         |                                                                         |  |  |
| 05-20-2024              | Brian R. Mwiller                                                        |  |  |
| Date                    | Signature of Firm Name Representative                                   |  |  |
|                         | Brian R Mueller                                                         |  |  |
|                         | Printed Name of Firm Name Representative                                |  |  |

| County Road | Construction Length | Location Description                              | Type of Construction             |
|-------------|---------------------|---------------------------------------------------|----------------------------------|
| county modu | construction tength |                                                   | Type of constitution             |
| CR 240      | 14,620'             | North from the intersection of FM 2144            | Install new duct and fiber       |
|             |                     | for 14,620'                                       | Install new fiber handholes      |
|             |                     |                                                   | Install new fiber pedestals      |
| CR 242      | 8,020'              | West from the intersection of CR 240 and          | Install new duct and fiber       |
|             |                     | then North to the intersection of CR 250          | Install new fiber pedestals      |
|             |                     | for 8,020'                                        |                                  |
| CR 243      | 9,710'              | North from the intersection of FM 2144            | Install new duct and fiber       |
| section 1   |                     | and then East for 9,710'                          | Install new fiber pedestals      |
|             |                     |                                                   |                                  |
| CR 243      | 2,680'              | South from the intersection of FM 2144            | install new duct and fiber       |
| section 2   |                     | for 2,680'                                        | Install new fiber pedestals      |
| CR 244      | 1,130'              | South from the intersection of FM 2144            | Install new duct and fiber       |
|             |                     | for 1,130'                                        | Install new fiber pedestals      |
| CR 248      | 8,040'              | North from the southern intersection of CR 250    | Install new duct and fiber       |
|             |                     | to the northern intersection of CR 250 for 8,040' | Install new fiber pedestals      |
| CR 250      | 1,170'              | North from the intersection of FM 2144 to the     | Install new duct and fiber       |
| section 1   |                     | intersection of CR 248 for 1,170'                 | Dig up existing handholes        |
|             | Δ                   |                                                   |                                  |
| CR 250      | 11,600'             | West from near the intersection of Scott Rd and   | Install new duct and fiber       |
| section 2   |                     | then North to the intersection of Sommer Rd       | Install new fiber pedestals      |
|             |                     | and then East for a total distance of 11,600'     |                                  |
| CR 250      | 3,620'              | East from the intersection of CR 252 to the       | Install new duct and fiber       |
| section 3   |                     | intersection of CR 248 for 3,620'                 | Install new fiber pedestals      |
| CR 250      | 400'                | West from the intersection of CR 242 for 400'     | Blow fiber through existing duct |
| section 4   |                     |                                                   | Install new fiber pedestals      |
| CR 252      | 10,150'             | North from the intersection of CR 250 to the      | Install new duct and fiber       |
|             | •                   | intersection of FM 1579 for 10,150'               | Install new fiber pedestals      |
| Muehr Rd    | 2,260'              | West from the intersection of CR 250 to the       | Install new duct and fiber       |
|             | 2,200               | Fayette County line for 2,260'                    | Install new fiber pedestals      |
|             |                     | . Ly otto county into for 2,200                   | margin mew imer henegrais        |