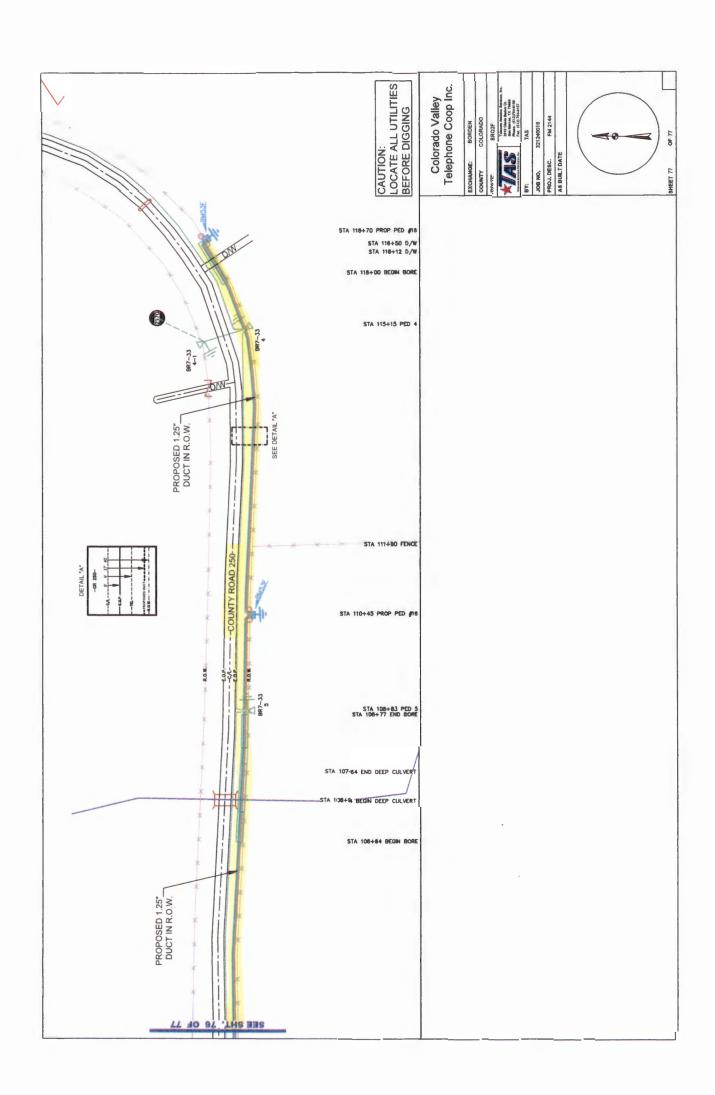

252 and Muehr. (Brandt)

Motion by Commissioner Brandt to approve an application submitted by Colorado Valley
Telephone to install buried fiber optic cable in the county right-of-way of the following roads
in Precinct No. 2: County Roads 240, 242, 243, 244, 248, 250, 252 and Muehr; seconded by
Commissioner Wessels; 5 ayes 0 nays; motion carried; it was so ordered.
(See Attachment)

May 28, 2024

Colorado County Roads included in this Colorado Valley Communications upgrade of Fiber Optic Cable All proposed construction sheets for all roads to be upgraded in this project are included

| County Road | Construction Length | Location Description                              | Type of Construction             |
|-------------|---------------------|---------------------------------------------------|----------------------------------|
| county modu | construction tength |                                                   | Type of constitution             |
| CR 240      | 14,620'             | North from the intersection of FM 2144            | Install new duct and fiber       |
|             |                     | for 14,620'                                       | Install new fiber handholes      |
|             |                     |                                                   | Install new fiber pedestals      |
| CR 242      | 8,020'              | West from the intersection of CR 240 and          | Install new duct and fiber       |
|             |                     | then North to the intersection of CR 250          | Install new fiber pedestals      |
|             |                     | for 8,020'                                        |                                  |
| CR 243      | 9,710'              | North from the intersection of FM 2144            | Install new duct and fiber       |
| section 1   |                     | and then East for 9,710'                          | Install new fiber pedestals      |
|             |                     |                                                   |                                  |
| CR 243      | 2,680'              | South from the intersection of FM 2144            | install new duct and fiber       |
| section 2   |                     | for 2,680'                                        | Install new fiber pedestals      |
| CR 244      | 1,130'              | South from the intersection of FM 2144            | Install new duct and fiber       |
|             |                     | for 1,130'                                        | Install new fiber pedestals      |
| CR 248      | 8,040'              | North from the southern intersection of CR 250    | Install new duct and fiber       |
|             |                     | to the northern intersection of CR 250 for 8,040' | Install new fiber pedestals      |
| CR 250      | 1,170'              | North from the intersection of FM 2144 to the     | Install new duct and fiber       |
| section 1   |                     | intersection of CR 248 for 1,170'                 | Dig up existing handholes        |
|             | Δ                   |                                                   |                                  |
| CR 250      | 11,600'             | West from near the intersection of Scott Rd and   | Install new duct and fiber       |
| section 2   |                     | then North to the intersection of Sommer Rd       | Install new fiber pedestals      |
|             |                     | and then East for a total distance of 11,600'     |                                  |
| CR 250      | 3,620'              | East from the intersection of CR 252 to the       | Install new duct and fiber       |
| section 3   |                     | intersection of CR 248 for 3,620'                 | Install new fiber pedestals      |
| CR 250      | 400'                | West from the intersection of CR 242 for 400'     | Blow fiber through existing duct |
| section 4   |                     |                                                   | Install new fiber pedestals      |
| CR 252      | 10,150'             | North from the intersection of CR 250 to the      | Install new duct and fiber       |
|             | •                   | intersection of FM 1579 for 10,150'               | Install new fiber pedestals      |
| Muehr Rd    | 2,260'              | West from the intersection of CR 250 to the       | Install new duct and fiber       |
|             | 2,200               | Fayette County line for 2,260'                    | Install new fiber pedestals      |
|             |                     | . Ly otto county into for 2,200                   | margin mew imer henegrais        |