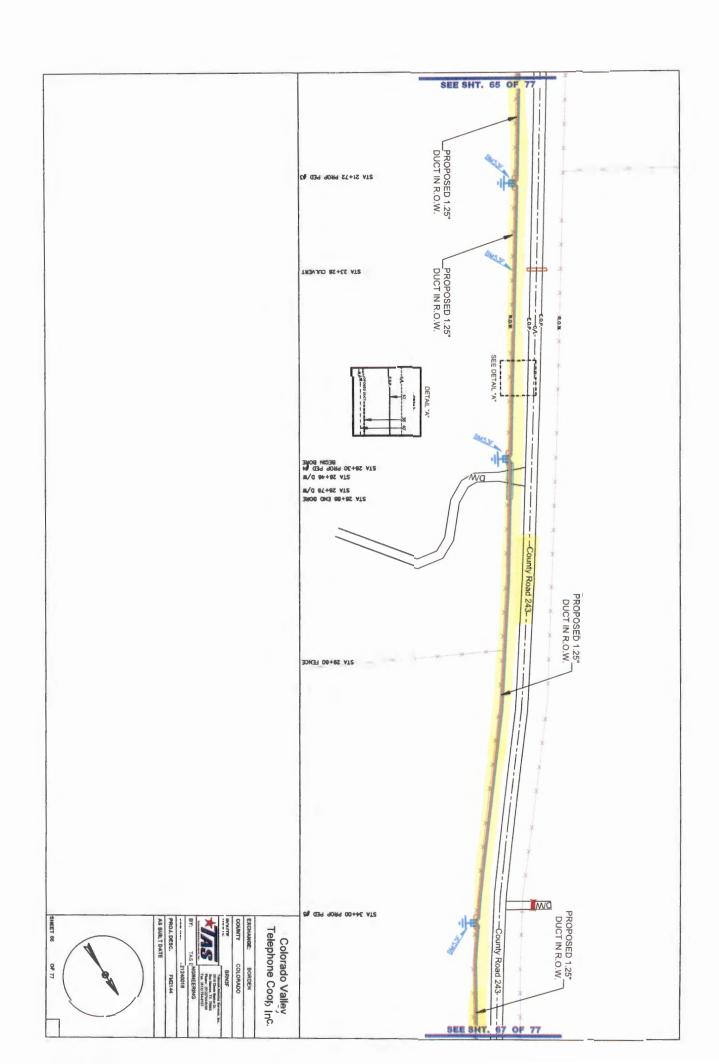

252 and Muehr. (Brandt)

Motion by Commissioner Brandt to approve an application submitted by Colorado Valley
Telephone to install buried fiber optic cable in the county right-of-way of the following roads
in Precinct No. 2: County Roads 240, 242, 243, 244, 248, 250, 252 and Muehr; seconded by
Commissioner Wessels; 5 ayes 0 nays; motion carried; it was so ordered.
(See Attachment)

| County Road | Construction Length | Location Description                              | Type of Construction             |
|-------------|---------------------|---------------------------------------------------|----------------------------------|
| county modu | construction tength |                                                   | Type of constitution             |
| CR 240      | 14,620'             | North from the intersection of FM 2144            | Install new duct and fiber       |
|             |                     | for 14,620'                                       | Install new fiber handholes      |
|             |                     |                                                   | Install new fiber pedestals      |
| CR 242      | 8,020'              | West from the intersection of CR 240 and          | Install new duct and fiber       |
|             |                     | then North to the intersection of CR 250          | Install new fiber pedestals      |
|             |                     | for 8,020'                                        |                                  |
| CR 243      | 9,710'              | North from the intersection of FM 2144            | Install new duct and fiber       |
| section 1   |                     | and then East for 9,710'                          | Install new fiber pedestals      |
|             |                     |                                                   |                                  |
| CR 243      | 2,680'              | South from the intersection of FM 2144            | install new duct and fiber       |
| section 2   |                     | for 2,680'                                        | Install new fiber pedestals      |
| CR 244      | 1,130'              | South from the intersection of FM 2144            | Install new duct and fiber       |
|             |                     | for 1,130'                                        | Install new fiber pedestals      |
| CR 248      | 8,040'              | North from the southern intersection of CR 250    | Install new duct and fiber       |
|             |                     | to the northern intersection of CR 250 for 8,040' | Install new fiber pedestals      |
| CR 250      | 1,170'              | North from the intersection of FM 2144 to the     | Install new duct and fiber       |
| section 1   |                     | intersection of CR 248 for 1,170'                 | Dig up existing handholes        |
|             | Δ                   |                                                   |                                  |
| CR 250      | 11,600'             | West from near the intersection of Scott Rd and   | Install new duct and fiber       |
| section 2   |                     | then North to the intersection of Sommer Rd       | Install new fiber pedestals      |
|             |                     | and then East for a total distance of 11,600'     |                                  |
| CR 250      | 3,620'              | East from the intersection of CR 252 to the       | Install new duct and fiber       |
| section 3   |                     | intersection of CR 248 for 3,620'                 | Install new fiber pedestals      |
| CR 250      | 400'                | West from the intersection of CR 242 for 400'     | Blow fiber through existing duct |
| section 4   |                     |                                                   | Install new fiber pedestals      |
| CR 252      | 10,150'             | North from the intersection of CR 250 to the      | Install new duct and fiber       |
|             | •                   | intersection of FM 1579 for 10,150'               | Install new fiber pedestals      |
| Muehr Rd    | 2,260'              | West from the intersection of CR 250 to the       | Install new duct and fiber       |
|             | 2,200               | Fayette County line for 2,260'                    | Install new fiber pedestals      |
|             |                     | . Ly otto county into for 2,200                   | margin mew imer henegrais        |