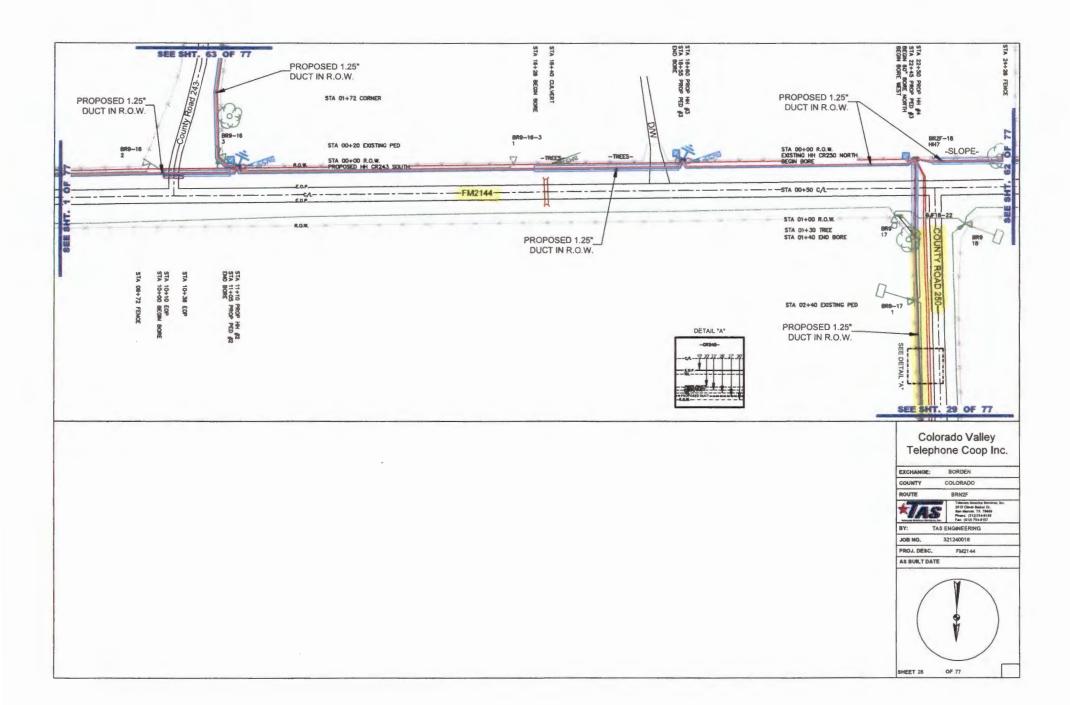

252 and Muehr. (Brandt)

Motion by Commissioner Brandt to approve an application submitted by Colorado Valley
Telephone to install buried fiber optic cable in the county right-of-way of the following roads
in Precinct No. 2: County Roads 240, 242, 243, 244, 248, 250, 252 and Muehr; seconded by
Commissioner Wessels; 5 ayes 0 nays; motion carried; it was so ordered.
(See Attachment)

May 28, 2024

Colorado County Roads included in this Colorado Valley Communications upgrade of Fiber Optic Cable All proposed construction sheets for all roads to be upgraded in this project are included

| County Road | Construction Length | Location Description                              | Type of Construction             |
|-------------|---------------------|---------------------------------------------------|----------------------------------|
| county modu | construction tength |                                                   | Type of constitution             |
| CR 240      | 14,620'             | North from the intersection of FM 2144            | Install new duct and fiber       |
|             |                     | for 14,620'                                       | Install new fiber handholes      |
|             |                     |                                                   | Install new fiber pedestals      |
| CR 242      | 8,020'              | West from the intersection of CR 240 and          | Install new duct and fiber       |
|             |                     | then North to the intersection of CR 250          | Install new fiber pedestals      |
|             |                     | for 8,020'                                        |                                  |
| CR 243      | 9,710'              | North from the intersection of FM 2144            | Install new duct and fiber       |
| section 1   |                     | and then East for 9,710'                          | Install new fiber pedestals      |
|             |                     |                                                   |                                  |
| CR 243      | 2,680'              | South from the intersection of FM 2144            | install new duct and fiber       |
| section 2   |                     | for 2,680'                                        | Install new fiber pedestals      |
| CR 244      | 1,130'              | South from the intersection of FM 2144            | Install new duct and fiber       |
|             |                     | for 1,130'                                        | Install new fiber pedestals      |
| CR 248      | 8,040'              | North from the southern intersection of CR 250    | Install new duct and fiber       |
|             |                     | to the northern intersection of CR 250 for 8,040' | Install new fiber pedestals      |
| CR 250      | 1,170'              | North from the intersection of FM 2144 to the     | Install new duct and fiber       |
| section 1   |                     | intersection of CR 248 for 1,170'                 | Dig up existing handholes        |
|             | Δ                   |                                                   |                                  |
| CR 250      | 11,600'             | West from near the intersection of Scott Rd and   | Install new duct and fiber       |
| section 2   |                     | then North to the intersection of Sommer Rd       | Install new fiber pedestals      |
|             |                     | and then East for a total distance of 11,600'     |                                  |
| CR 250      | 3,620'              | East from the intersection of CR 252 to the       | Install new duct and fiber       |
| section 3   |                     | intersection of CR 248 for 3,620'                 | Install new fiber pedestals      |
| CR 250      | 400'                | West from the intersection of CR 242 for 400'     | Blow fiber through existing duct |
| section 4   |                     |                                                   | Install new fiber pedestals      |
| CR 252      | 10,150'             | North from the intersection of CR 250 to the      | Install new duct and fiber       |
|             | •                   | intersection of FM 1579 for 10,150'               | Install new fiber pedestals      |
| Muehr Rd    | 2,260'              | West from the intersection of CR 250 to the       | Install new duct and fiber       |
|             | 2,200               | Fayette County line for 2,260'                    | Install new fiber pedestals      |
|             |                     | . Ly otto county into for 2,200                   | margin mew imer henegrais        |