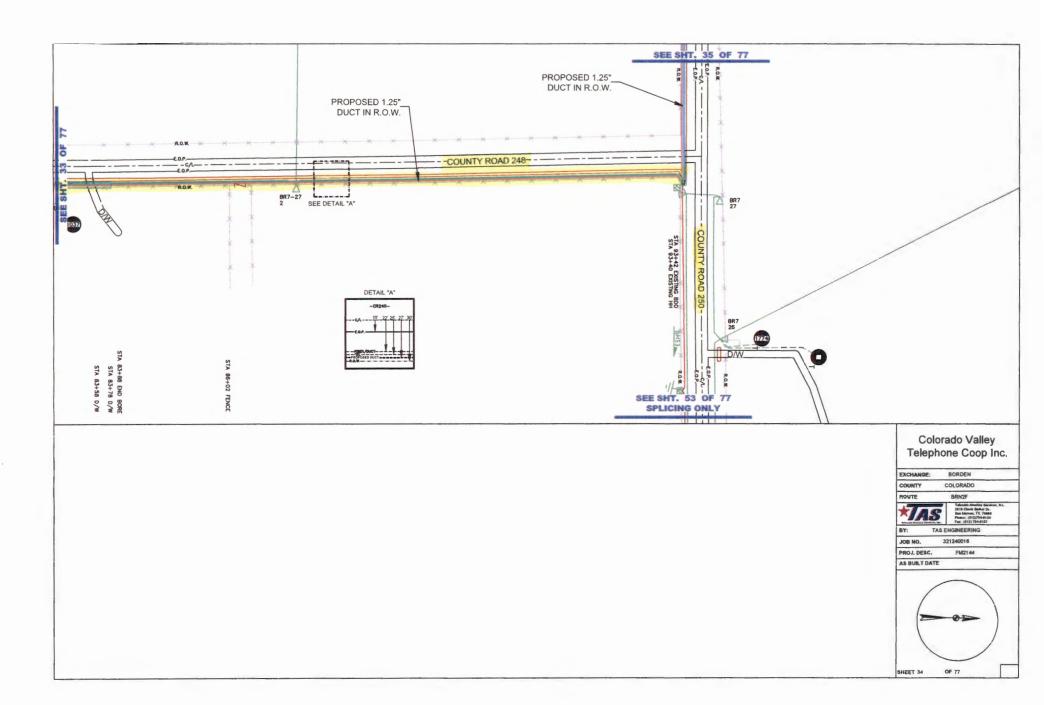

252 and Muehr. (Brandt)

Motion by Commissioner Brandt to approve an application submitted by Colorado Valley
Telephone to install buried fiber optic cable in the county right-of-way of the following roads
in Precinct No. 2: County Roads 240, 242, 243, 244, 248, 250, 252 and Muehr; seconded by
Commissioner Wessels; 5 ayes 0 nays; motion carried; it was so ordered.
(See Attachment)

| County Road | Construction Length | Location Description                              | Type of Construction             |
|-------------|---------------------|---------------------------------------------------|----------------------------------|
| county modu | construction tength |                                                   | Type of constitution             |
| CR 240      | 14,620'             | North from the intersection of FM 2144            | Install new duct and fiber       |
|             |                     | for 14,620'                                       | Install new fiber handholes      |
|             |                     |                                                   | Install new fiber pedestals      |
| CR 242      | 8,020'              | West from the intersection of CR 240 and          | Install new duct and fiber       |
|             |                     | then North to the intersection of CR 250          | Install new fiber pedestals      |
|             |                     | for 8,020'                                        |                                  |
| CR 243      | 9,710'              | North from the intersection of FM 2144            | Install new duct and fiber       |
| section 1   |                     | and then East for 9,710'                          | Install new fiber pedestals      |
|             |                     |                                                   |                                  |
| CR 243      | 2,680'              | South from the intersection of FM 2144            | install new duct and fiber       |
| section 2   |                     | for 2,680'                                        | Install new fiber pedestals      |
| CR 244      | 1,130'              | South from the intersection of FM 2144            | Install new duct and fiber       |
|             |                     | for 1,130'                                        | Install new fiber pedestals      |
| CR 248      | 8,040'              | North from the southern intersection of CR 250    | Install new duct and fiber       |
|             |                     | to the northern intersection of CR 250 for 8,040' | Install new fiber pedestals      |
| CR 250      | 1,170'              | North from the intersection of FM 2144 to the     | Install new duct and fiber       |
| section 1   |                     | intersection of CR 248 for 1,170'                 | Dig up existing handholes        |
|             | Δ                   |                                                   |                                  |
| CR 250      | 11,600'             | West from near the intersection of Scott Rd and   | Install new duct and fiber       |
| section 2   |                     | then North to the intersection of Sommer Rd       | Install new fiber pedestals      |
|             |                     | and then East for a total distance of 11,600'     |                                  |
| CR 250      | 3,620'              | East from the intersection of CR 252 to the       | Install new duct and fiber       |
| section 3   |                     | intersection of CR 248 for 3,620'                 | Install new fiber pedestals      |
| CR 250      | 400'                | West from the intersection of CR 242 for 400'     | Blow fiber through existing duct |
| section 4   |                     |                                                   | Install new fiber pedestals      |
| CR 252      | 10,150'             | North from the intersection of CR 250 to the      | Install new duct and fiber       |
|             | •                   | intersection of FM 1579 for 10,150'               | Install new fiber pedestals      |
| Muehr Rd    | 2,260'              | West from the intersection of CR 250 to the       | Install new duct and fiber       |
|             | 2,200               | Fayette County line for 2,260'                    | Install new fiber pedestals      |
|             |                     | . Ly otto county into for 2,200                   | margin mew imer henegrais        |