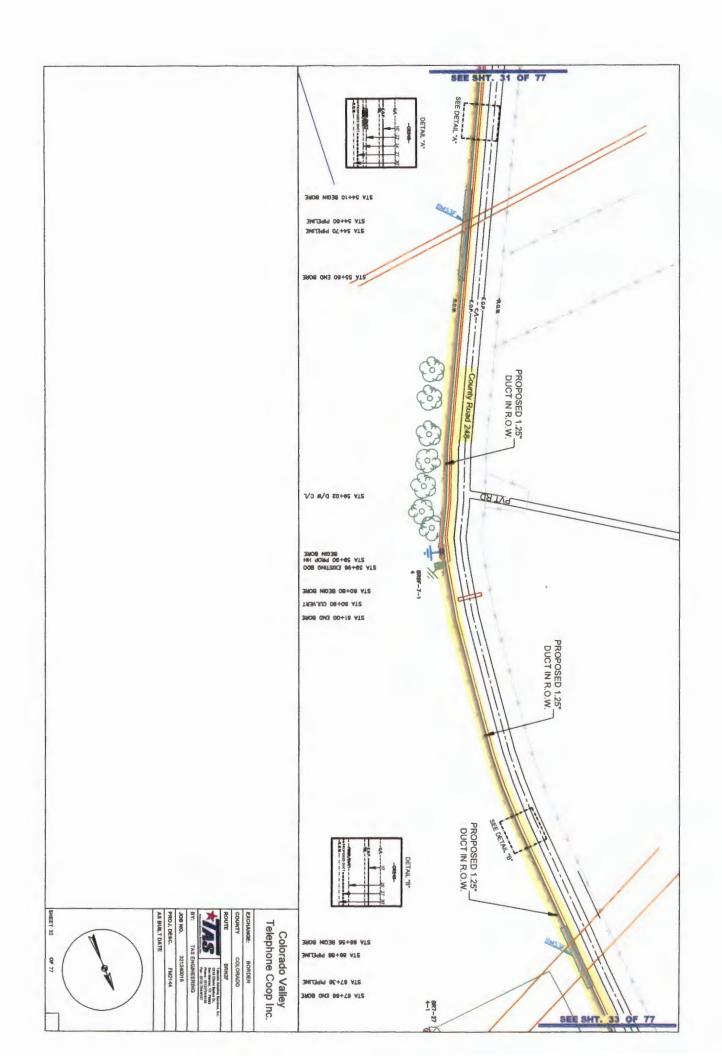

252 and Muehr. (Brandt)

Motion by Commissioner Brandt to approve an application submitted by Colorado Valley
Telephone to install buried fiber optic cable in the county right-of-way of the following roads
in Precinct No. 2: County Roads 240, 242, 243, 244, 248, 250, 252 and Muehr; seconded by
Commissioner Wessels; 5 ayes 0 nays; motion carried; it was so ordered.
(See Attachment)

| County Road | Construction Length | Location Description                              | Type of Construction             |
|-------------|---------------------|---------------------------------------------------|----------------------------------|
| county modu | construction tength |                                                   | Type of constitution             |
| CR 240      | 14,620'             | North from the intersection of FM 2144            | Install new duct and fiber       |
|             |                     | for 14,620'                                       | Install new fiber handholes      |
|             |                     |                                                   | Install new fiber pedestals      |
| CR 242      | 8,020'              | West from the intersection of CR 240 and          | Install new duct and fiber       |
|             |                     | then North to the intersection of CR 250          | Install new fiber pedestals      |
|             |                     | for 8,020'                                        |                                  |
| CR 243      | 9,710'              | North from the intersection of FM 2144            | Install new duct and fiber       |
| section 1   |                     | and then East for 9,710'                          | Install new fiber pedestals      |
|             |                     |                                                   |                                  |
| CR 243      | 2,680'              | South from the intersection of FM 2144            | install new duct and fiber       |
| section 2   |                     | for 2,680'                                        | Install new fiber pedestals      |
| CR 244      | 1,130'              | South from the intersection of FM 2144            | Install new duct and fiber       |
|             |                     | for 1,130'                                        | Install new fiber pedestals      |
| CR 248      | 8,040'              | North from the southern intersection of CR 250    | Install new duct and fiber       |
|             |                     | to the northern intersection of CR 250 for 8,040' | Install new fiber pedestals      |
| CR 250      | 1,170'              | North from the intersection of FM 2144 to the     | Install new duct and fiber       |
| section 1   |                     | intersection of CR 248 for 1,170'                 | Dig up existing handholes        |
|             | Δ                   |                                                   |                                  |
| CR 250      | 11,600'             | West from near the intersection of Scott Rd and   | Install new duct and fiber       |
| section 2   |                     | then North to the intersection of Sommer Rd       | Install new fiber pedestals      |
|             |                     | and then East for a total distance of 11,600'     |                                  |
| CR 250      | 3,620'              | East from the intersection of CR 252 to the       | Install new duct and fiber       |
| section 3   |                     | intersection of CR 248 for 3,620'                 | Install new fiber pedestals      |
| CR 250      | 400'                | West from the intersection of CR 242 for 400'     | Blow fiber through existing duct |
| section 4   |                     |                                                   | Install new fiber pedestals      |
| CR 252      | 10,150'             | North from the intersection of CR 250 to the      | Install new duct and fiber       |
|             | •                   | intersection of FM 1579 for 10,150'               | Install new fiber pedestals      |
| Muehr Rd    | 2,260'              | West from the intersection of CR 250 to the       | Install new duct and fiber       |
|             | 2,200               | Fayette County line for 2,260'                    | Install new fiber pedestals      |
|             |                     | . Ly otto county into for 2,200                   | margin mew imer henegrais        |