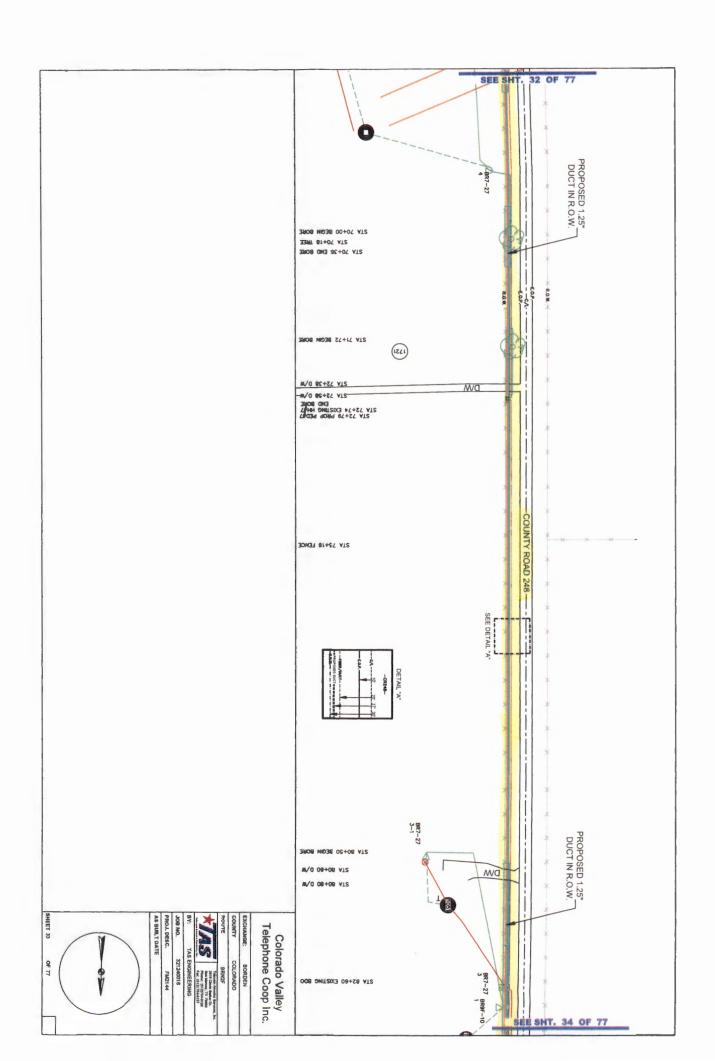

252 and Muehr. (Brandt)

Motion by Commissioner Brandt to approve an application submitted by Colorado Valley
Telephone to install buried fiber optic cable in the county right-of-way of the following roads
in Precinct No. 2: County Roads 240, 242, 243, 244, 248, 250, 252 and Muehr; seconded by
Commissioner Wessels; 5 ayes 0 nays; motion carried; it was so ordered.
(See Attachment)

| County Road | Construction Length | Location Description                              | Type of Construction             |
|-------------|---------------------|---------------------------------------------------|----------------------------------|
| county modu | construction tength |                                                   | Type of constitution             |
| CR 240      | 14,620'             | North from the intersection of FM 2144            | Install new duct and fiber       |
|             |                     | for 14,620'                                       | Install new fiber handholes      |
|             |                     |                                                   | Install new fiber pedestals      |
| CR 242      | 8,020'              | West from the intersection of CR 240 and          | Install new duct and fiber       |
|             |                     | then North to the intersection of CR 250          | Install new fiber pedestals      |
|             |                     | for 8,020'                                        |                                  |
| CR 243      | 9,710'              | North from the intersection of FM 2144            | Install new duct and fiber       |
| section 1   |                     | and then East for 9,710'                          | Install new fiber pedestals      |
|             |                     |                                                   |                                  |
| CR 243      | 2,680'              | South from the intersection of FM 2144            | install new duct and fiber       |
| section 2   |                     | for 2,680'                                        | Install new fiber pedestals      |
| CR 244      | 1,130'              | South from the intersection of FM 2144            | Install new duct and fiber       |
|             |                     | for 1,130'                                        | Install new fiber pedestals      |
| CR 248      | 8,040'              | North from the southern intersection of CR 250    | Install new duct and fiber       |
|             |                     | to the northern intersection of CR 250 for 8,040' | Install new fiber pedestals      |
| CR 250      | 1,170'              | North from the intersection of FM 2144 to the     | Install new duct and fiber       |
| section 1   |                     | intersection of CR 248 for 1,170'                 | Dig up existing handholes        |
|             | Δ                   |                                                   |                                  |
| CR 250      | 11,600'             | West from near the intersection of Scott Rd and   | Install new duct and fiber       |
| section 2   |                     | then North to the intersection of Sommer Rd       | Install new fiber pedestals      |
|             |                     | and then East for a total distance of 11,600'     |                                  |
| CR 250      | 3,620'              | East from the intersection of CR 252 to the       | Install new duct and fiber       |
| section 3   |                     | intersection of CR 248 for 3,620'                 | Install new fiber pedestals      |
| CR 250      | 400'                | West from the intersection of CR 242 for 400'     | Blow fiber through existing duct |
| section 4   |                     |                                                   | Install new fiber pedestals      |
| CR 252      | 10,150'             | North from the intersection of CR 250 to the      | Install new duct and fiber       |
|             | •                   | intersection of FM 1579 for 10,150'               | Install new fiber pedestals      |
| Muehr Rd    | 2,260'              | West from the intersection of CR 250 to the       | Install new duct and fiber       |
|             | 2,200               | Fayette County line for 2,260'                    | Install new fiber pedestals      |
|             |                     | . Ly otto county into for 2,200                   | margin mew imer henegrais        |