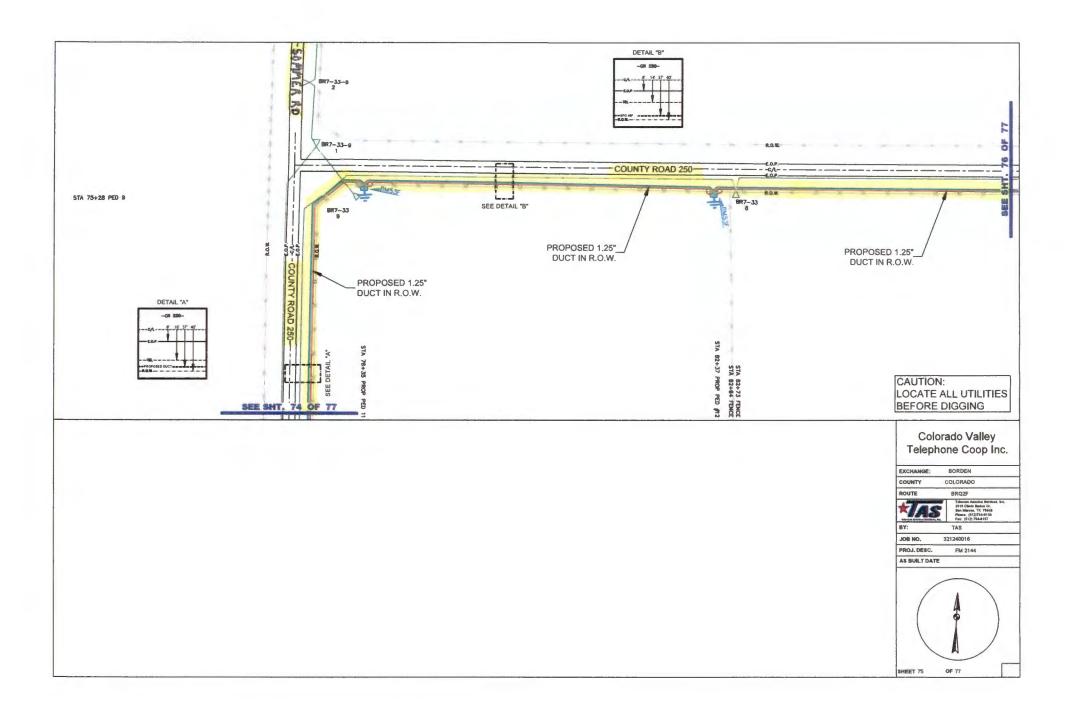

252 and Muehr. (Brandt)

Motion by Commissioner Brandt to approve an application submitted by Colorado Valley
Telephone to install buried fiber optic cable in the county right-of-way of the following roads
in Precinct No. 2: County Roads 240, 242, 243, 244, 248, 250, 252 and Muehr; seconded by
Commissioner Wessels; 5 ayes 0 nays; motion carried; it was so ordered.
(See Attachment)

| County Road | Construction Length | Location Description                              | Type of Construction             |
|-------------|---------------------|---------------------------------------------------|----------------------------------|
| county modu | construction tength |                                                   | Type of constitution             |
| CR 240      | 14,620'             | North from the intersection of FM 2144            | Install new duct and fiber       |
|             |                     | for 14,620'                                       | Install new fiber handholes      |
|             |                     |                                                   | Install new fiber pedestals      |
| CR 242      | 8,020'              | West from the intersection of CR 240 and          | Install new duct and fiber       |
|             |                     | then North to the intersection of CR 250          | Install new fiber pedestals      |
|             |                     | for 8,020'                                        |                                  |
| CR 243      | 9,710'              | North from the intersection of FM 2144            | Install new duct and fiber       |
| section 1   |                     | and then East for 9,710'                          | Install new fiber pedestals      |
|             |                     |                                                   |                                  |
| CR 243      | 2,680'              | South from the intersection of FM 2144            | install new duct and fiber       |
| section 2   |                     | for 2,680'                                        | Install new fiber pedestals      |
| CR 244      | 1,130'              | South from the intersection of FM 2144            | Install new duct and fiber       |
|             |                     | for 1,130'                                        | Install new fiber pedestals      |
| CR 248      | 8,040'              | North from the southern intersection of CR 250    | Install new duct and fiber       |
|             |                     | to the northern intersection of CR 250 for 8,040' | Install new fiber pedestals      |
| CR 250      | 1,170'              | North from the intersection of FM 2144 to the     | Install new duct and fiber       |
| section 1   |                     | intersection of CR 248 for 1,170'                 | Dig up existing handholes        |
|             | Δ                   |                                                   |                                  |
| CR 250      | 11,600'             | West from near the intersection of Scott Rd and   | Install new duct and fiber       |
| section 2   |                     | then North to the intersection of Sommer Rd       | Install new fiber pedestals      |
|             |                     | and then East for a total distance of 11,600'     |                                  |
| CR 250      | 3,620'              | East from the intersection of CR 252 to the       | Install new duct and fiber       |
| section 3   |                     | intersection of CR 248 for 3,620'                 | Install new fiber pedestals      |
| CR 250      | 400'                | West from the intersection of CR 242 for 400'     | Blow fiber through existing duct |
| section 4   |                     |                                                   | Install new fiber pedestals      |
| CR 252      | 10,150'             | North from the intersection of CR 250 to the      | Install new duct and fiber       |
|             | •                   | intersection of FM 1579 for 10,150'               | Install new fiber pedestals      |
| Muehr Rd    | 2,260'              | West from the intersection of CR 250 to the       | Install new duct and fiber       |
|             | 2,200               | Fayette County line for 2,260'                    | Install new fiber pedestals      |
|             |                     | . Ly otto county into for 2,200                   | margin mew imer henegrais        |