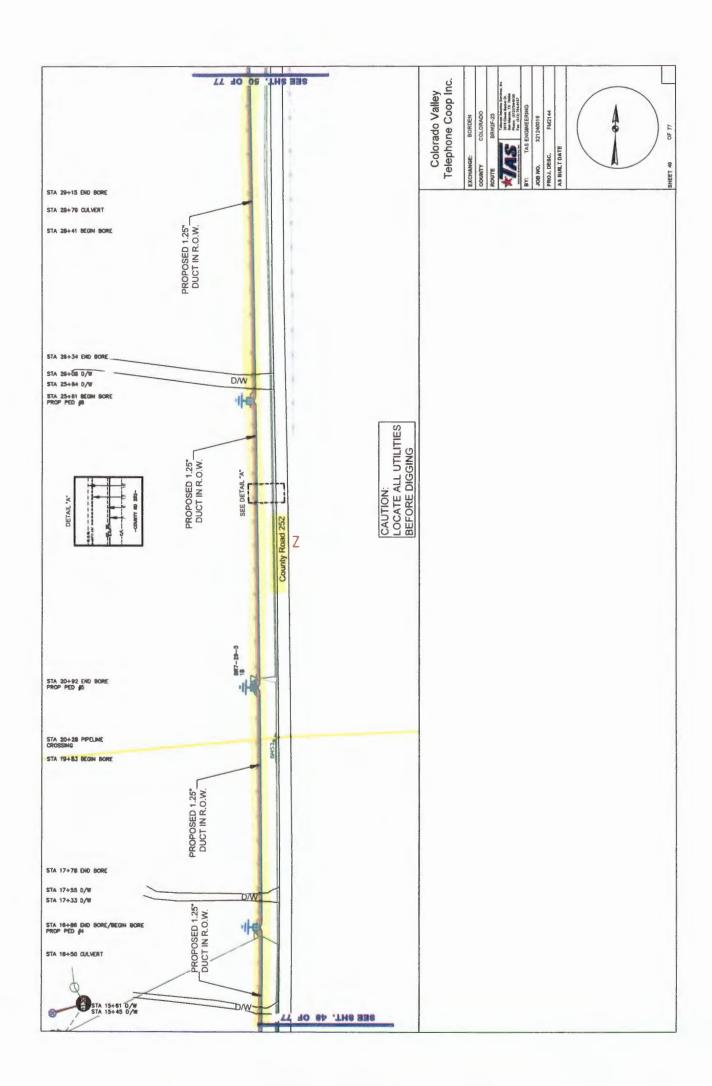

252 and Muehr. (Brandt)

Motion by Commissioner Brandt to approve an application submitted by Colorado Valley
Telephone to install buried fiber optic cable in the county right-of-way of the following roads
in Precinct No. 2: County Roads 240, 242, 243, 244, 248, 250, 252 and Muehr; seconded by
Commissioner Wessels; 5 ayes 0 nays; motion carried; it was so ordered.
(See Attachment)

| County Road | Construction Length | Location Description                              | Type of Construction             |
|-------------|---------------------|---------------------------------------------------|----------------------------------|
| county modu | construction tength |                                                   | Type of constitution             |
| CR 240      | 14,620'             | North from the intersection of FM 2144            | Install new duct and fiber       |
|             |                     | for 14,620'                                       | Install new fiber handholes      |
|             |                     |                                                   | Install new fiber pedestals      |
| CR 242      | 8,020'              | West from the intersection of CR 240 and          | Install new duct and fiber       |
|             |                     | then North to the intersection of CR 250          | Install new fiber pedestals      |
|             |                     | for 8,020'                                        |                                  |
| CR 243      | 9,710'              | North from the intersection of FM 2144            | Install new duct and fiber       |
| section 1   |                     | and then East for 9,710'                          | Install new fiber pedestals      |
|             |                     |                                                   |                                  |
| CR 243      | 2,680'              | South from the intersection of FM 2144            | install new duct and fiber       |
| section 2   |                     | for 2,680'                                        | Install new fiber pedestals      |
| CR 244      | 1,130'              | South from the intersection of FM 2144            | Install new duct and fiber       |
|             |                     | for 1,130'                                        | Install new fiber pedestals      |
| CR 248      | 8,040'              | North from the southern intersection of CR 250    | Install new duct and fiber       |
|             |                     | to the northern intersection of CR 250 for 8,040' | Install new fiber pedestals      |
| CR 250      | 1,170'              | North from the intersection of FM 2144 to the     | Install new duct and fiber       |
| section 1   |                     | intersection of CR 248 for 1,170'                 | Dig up existing handholes        |
|             | Δ                   |                                                   |                                  |
| CR 250      | 11,600'             | West from near the intersection of Scott Rd and   | Install new duct and fiber       |
| section 2   |                     | then North to the intersection of Sommer Rd       | Install new fiber pedestals      |
|             |                     | and then East for a total distance of 11,600'     |                                  |
| CR 250      | 3,620'              | East from the intersection of CR 252 to the       | Install new duct and fiber       |
| section 3   |                     | intersection of CR 248 for 3,620'                 | Install new fiber pedestals      |
| CR 250      | 400'                | West from the intersection of CR 242 for 400'     | Blow fiber through existing duct |
| section 4   |                     |                                                   | Install new fiber pedestals      |
| CR 252      | 10,150'             | North from the intersection of CR 250 to the      | Install new duct and fiber       |
|             | •                   | intersection of FM 1579 for 10,150'               | Install new fiber pedestals      |
| Muehr Rd    | 2,260'              | West from the intersection of CR 250 to the       | Install new duct and fiber       |
|             | 2,200               | Fayette County line for 2,260'                    | Install new fiber pedestals      |
|             |                     | . Ly otto county into for 2,200                   | margin mew imer henegrais        |