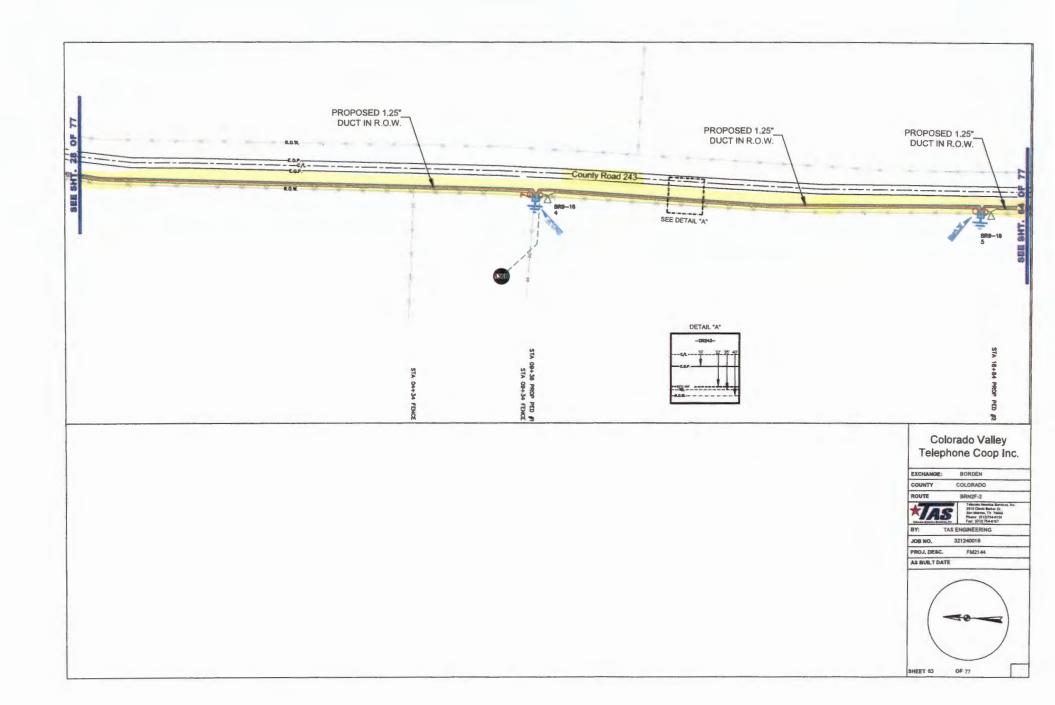

252 and Muehr. (Brandt)

Motion by Commissioner Brandt to approve an application submitted by Colorado Valley
Telephone to install buried fiber optic cable in the county right-of-way of the following roads
in Precinct No. 2: County Roads 240, 242, 243, 244, 248, 250, 252 and Muehr; seconded by
Commissioner Wessels; 5 ayes 0 nays; motion carried; it was so ordered.
(See Attachment)

#### **Application**

| Applicant Company:      | Colorado Valley Telephone                                               |  |  |
|-------------------------|-------------------------------------------------------------------------|--|--|
| Contact Person:         | Brian R Mueller                                                         |  |  |
| Address:                | 4915 South US Hwy 77                                                    |  |  |
|                         | LaGrange, Texas 78945                                                   |  |  |
| Phone:                  | 979-247-8179 Fax: <u>979-247-5115</u>                                   |  |  |
|                         |                                                                         |  |  |
| Location of right-of-w  | vay for proposed construction/installation/repairs in Precinct_2:       |  |  |
| On Colorado County RO   | DW of multiple county roads Southwest of Weimar.                        |  |  |
| Descriptions of work lo | cations and types of work to be performed are included in an attachment |  |  |
| with this permit as wel | l as normally included construction prints.                             |  |  |
|                         |                                                                         |  |  |
| Description of right-o  | f-way work to be performed:                                             |  |  |
| Installing new Buried H | IDPE Duct with new Fiber Optic Cable by plowing and boring and also     |  |  |
| installing new Fiber Of | otic Handholes and Fiber Optic Pedestals.                               |  |  |
|                         |                                                                         |  |  |
| 05-20-2024              | Brian R. Mwiller                                                        |  |  |
| Date                    | Signature of Firm Name Representative                                   |  |  |
|                         | Brian R Mueller                                                         |  |  |
|                         | Printed Name of Firm Name Representative                                |  |  |

| County Road | Construction Length | Location Description                              | Type of Construction             |
|-------------|---------------------|---------------------------------------------------|----------------------------------|
| county modu | construction tength |                                                   | Type of constitution             |
| CR 240      | 14,620'             | North from the intersection of FM 2144            | Install new duct and fiber       |
|             |                     | for 14,620'                                       | Install new fiber handholes      |
|             |                     |                                                   | Install new fiber pedestals      |
| CR 242      | 8,020'              | West from the intersection of CR 240 and          | Install new duct and fiber       |
|             |                     | then North to the intersection of CR 250          | Install new fiber pedestals      |
|             |                     | for 8,020'                                        |                                  |
| CR 243      | 9,710'              | North from the intersection of FM 2144            | Install new duct and fiber       |
| section 1   |                     | and then East for 9,710'                          | Install new fiber pedestals      |
|             |                     |                                                   |                                  |
| CR 243      | 2,680'              | South from the intersection of FM 2144            | install new duct and fiber       |
| section 2   |                     | for 2,680'                                        | Install new fiber pedestals      |
| CR 244      | 1,130'              | South from the intersection of FM 2144            | Install new duct and fiber       |
|             |                     | for 1,130'                                        | Install new fiber pedestals      |
| CR 248      | 8,040'              | North from the southern intersection of CR 250    | Install new duct and fiber       |
|             |                     | to the northern intersection of CR 250 for 8,040' | Install new fiber pedestals      |
| CR 250      | 1,170'              | North from the intersection of FM 2144 to the     | Install new duct and fiber       |
| section 1   |                     | intersection of CR 248 for 1,170'                 | Dig up existing handholes        |
|             | Δ                   |                                                   |                                  |
| CR 250      | 11,600'             | West from near the intersection of Scott Rd and   | Install new duct and fiber       |
| section 2   |                     | then North to the intersection of Sommer Rd       | Install new fiber pedestals      |
|             |                     | and then East for a total distance of 11,600'     |                                  |
| CR 250      | 3,620'              | East from the intersection of CR 252 to the       | Install new duct and fiber       |
| section 3   |                     | intersection of CR 248 for 3,620'                 | Install new fiber pedestals      |
| CR 250      | 400'                | West from the intersection of CR 242 for 400'     | Blow fiber through existing duct |
| section 4   |                     |                                                   | Install new fiber pedestals      |
| CR 252      | 10,150'             | North from the intersection of CR 250 to the      | Install new duct and fiber       |
|             | •                   | intersection of FM 1579 for 10,150'               | Install new fiber pedestals      |
| Muehr Rd    | 2,260'              | West from the intersection of CR 250 to the       | Install new duct and fiber       |
|             | 2,200               | Fayette County line for 2,260'                    | Install new fiber pedestals      |
|             |                     | . Ly otto county into for 2,200                   | margin mew imer henegrais        |