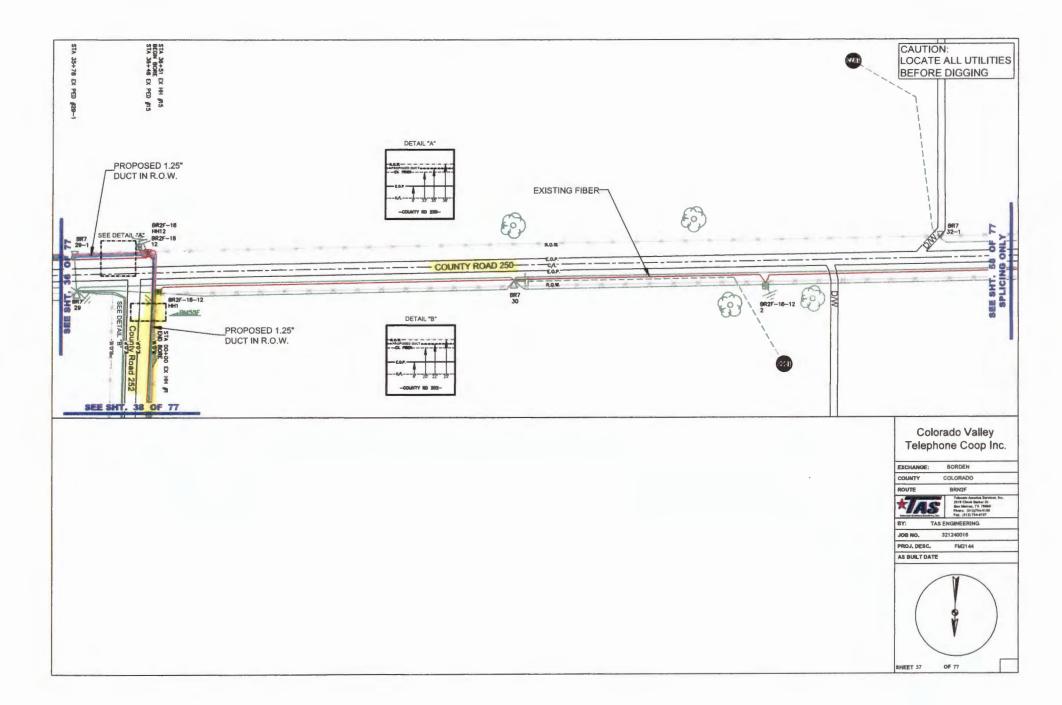

252 and Muehr. (Brandt)

Motion by Commissioner Brandt to approve an application submitted by Colorado Valley
Telephone to install buried fiber optic cable in the county right-of-way of the following roads
in Precinct No. 2: County Roads 240, 242, 243, 244, 248, 250, 252 and Muehr; seconded by
Commissioner Wessels; 5 ayes 0 nays; motion carried; it was so ordered.
(See Attachment)

| County Road | Construction Length | Location Description                              | Type of Construction             |
|-------------|---------------------|---------------------------------------------------|----------------------------------|
| county modu | construction tength |                                                   | Type of constitution             |
| CR 240      | 14,620'             | North from the intersection of FM 2144            | Install new duct and fiber       |
|             |                     | for 14,620'                                       | Install new fiber handholes      |
|             |                     |                                                   | Install new fiber pedestals      |
| CR 242      | 8,020'              | West from the intersection of CR 240 and          | Install new duct and fiber       |
|             |                     | then North to the intersection of CR 250          | Install new fiber pedestals      |
|             |                     | for 8,020'                                        |                                  |
| CR 243      | 9,710'              | North from the intersection of FM 2144            | Install new duct and fiber       |
| section 1   |                     | and then East for 9,710'                          | Install new fiber pedestals      |
|             |                     |                                                   |                                  |
| CR 243      | 2,680'              | South from the intersection of FM 2144            | install new duct and fiber       |
| section 2   |                     | for 2,680'                                        | Install new fiber pedestals      |
| CR 244      | 1,130'              | South from the intersection of FM 2144            | Install new duct and fiber       |
|             |                     | for 1,130'                                        | Install new fiber pedestals      |
| CR 248      | 8,040'              | North from the southern intersection of CR 250    | Install new duct and fiber       |
|             |                     | to the northern intersection of CR 250 for 8,040' | Install new fiber pedestals      |
| CR 250      | 1,170'              | North from the intersection of FM 2144 to the     | Install new duct and fiber       |
| section 1   |                     | intersection of CR 248 for 1,170'                 | Dig up existing handholes        |
|             | Δ                   |                                                   |                                  |
| CR 250      | 11,600'             | West from near the intersection of Scott Rd and   | Install new duct and fiber       |
| section 2   |                     | then North to the intersection of Sommer Rd       | Install new fiber pedestals      |
|             |                     | and then East for a total distance of 11,600'     |                                  |
| CR 250      | 3,620'              | East from the intersection of CR 252 to the       | Install new duct and fiber       |
| section 3   |                     | intersection of CR 248 for 3,620'                 | Install new fiber pedestals      |
| CR 250      | 400'                | West from the intersection of CR 242 for 400'     | Blow fiber through existing duct |
| section 4   |                     |                                                   | Install new fiber pedestals      |
| CR 252      | 10,150'             | North from the intersection of CR 250 to the      | Install new duct and fiber       |
|             | •                   | intersection of FM 1579 for 10,150'               | Install new fiber pedestals      |
| Muehr Rd    | 2,260'              | West from the intersection of CR 250 to the       | Install new duct and fiber       |
|             | 2,200               | Fayette County line for 2,260'                    | Install new fiber pedestals      |
|             |                     | . Ly otto county into for 2,200                   | margin mew imer henegrais        |