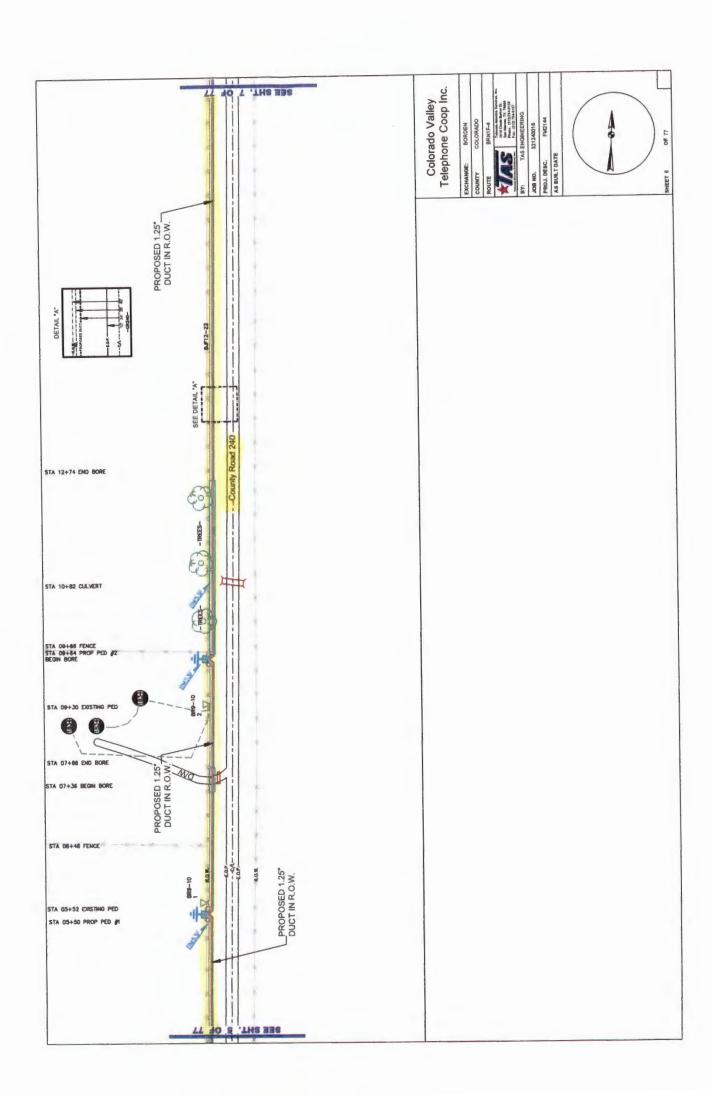

Dated this 28th day of May 2024.

Ty Prause, Judge County of Colorado, the State of Texas

May 28, 2024

| 5. | Appointment of JoAnn Reeves as Veterans Service Officer for Colorado County. (Prause)                                                                                                                  |
|----|--------------------------------------------------------------------------------------------------------------------------------------------------------------------------------------------------------|
|    | Charlotte Alger was thanked for her service and JoAnn Reeves was introduced as the                                                                                                                     |
|    | incoming Veterans Service Officer.                                                                                                                                                                     |
|    | Motion by Judge Prause to approve the appointment of JoAnn Reeves as Veterans Service                                                                                                                  |
|    | Officer for Colorado County; seconded by Commissioner Gertson; 5 ayes 0 nays; motion                                                                                                                   |
|    | carried; it was so ordered.                                                                                                                                                                            |
| 6. | Application submitted by Colorado Valley Telephone to install buried fiber optic cable in the county right-of-way of the following roads in Precinct No. 2: County Roads 240, 242, 243, 244, 248, 250, |

252 and Muehr. (Brandt)

Motion by Commissioner Brandt to approve an application submitted by Colorado Valley
Telephone to install buried fiber optic cable in the county right-of-way of the following roads
in Precinct No. 2: County Roads 240, 242, 243, 244, 248, 250, 252 and Muehr; seconded by
Commissioner Wessels; 5 ayes 0 nays; motion carried; it was so ordered.
(See Attachment)

| County Road | Construction Length | Location Description                              | Type of Construction             |
|-------------|---------------------|---------------------------------------------------|----------------------------------|
| county modu | construction tength |                                                   | Type of constitution             |
| CR 240      | 14,620'             | North from the intersection of FM 2144            | Install new duct and fiber       |
|             |                     | for 14,620'                                       | Install new fiber handholes      |
|             |                     |                                                   | Install new fiber pedestals      |
| CR 242      | 8,020'              | West from the intersection of CR 240 and          | Install new duct and fiber       |
|             |                     | then North to the intersection of CR 250          | Install new fiber pedestals      |
|             |                     | for 8,020'                                        |                                  |
| CR 243      | 9,710'              | North from the intersection of FM 2144            | Install new duct and fiber       |
| section 1   |                     | and then East for 9,710'                          | Install new fiber pedestals      |
|             |                     |                                                   |                                  |
| CR 243      | 2,680'              | South from the intersection of FM 2144            | install new duct and fiber       |
| section 2   |                     | for 2,680'                                        | Install new fiber pedestals      |
| CR 244      | 1,130'              | South from the intersection of FM 2144            | Install new duct and fiber       |
|             |                     | for 1,130'                                        | Install new fiber pedestals      |
| CR 248      | 8,040'              | North from the southern intersection of CR 250    | Install new duct and fiber       |
|             |                     | to the northern intersection of CR 250 for 8,040' | Install new fiber pedestals      |
| CR 250      | 1,170'              | North from the intersection of FM 2144 to the     | Install new duct and fiber       |
| section 1   |                     | intersection of CR 248 for 1,170'                 | Dig up existing handholes        |
|             | Δ                   |                                                   |                                  |
| CR 250      | 11,600'             | West from near the intersection of Scott Rd and   | Install new duct and fiber       |
| section 2   |                     | then North to the intersection of Sommer Rd       | Install new fiber pedestals      |
|             |                     | and then East for a total distance of 11,600'     |                                  |
| CR 250      | 3,620'              | East from the intersection of CR 252 to the       | Install new duct and fiber       |
| section 3   |                     | intersection of CR 248 for 3,620'                 | Install new fiber pedestals      |
| CR 250      | 400'                | West from the intersection of CR 242 for 400'     | Blow fiber through existing duct |
| section 4   |                     |                                                   | Install new fiber pedestals      |
| CR 252      | 10,150'             | North from the intersection of CR 250 to the      | Install new duct and fiber       |
|             | •                   | intersection of FM 1579 for 10,150'               | Install new fiber pedestals      |
| Muehr Rd    | 2,260'              | West from the intersection of CR 250 to the       | Install new duct and fiber       |
|             | 2,200               | Fayette County line for 2,260'                    | Install new fiber pedestals      |
|             |                     | . Ly otto county into for 2,200                   | margin mew imer henegrais        |