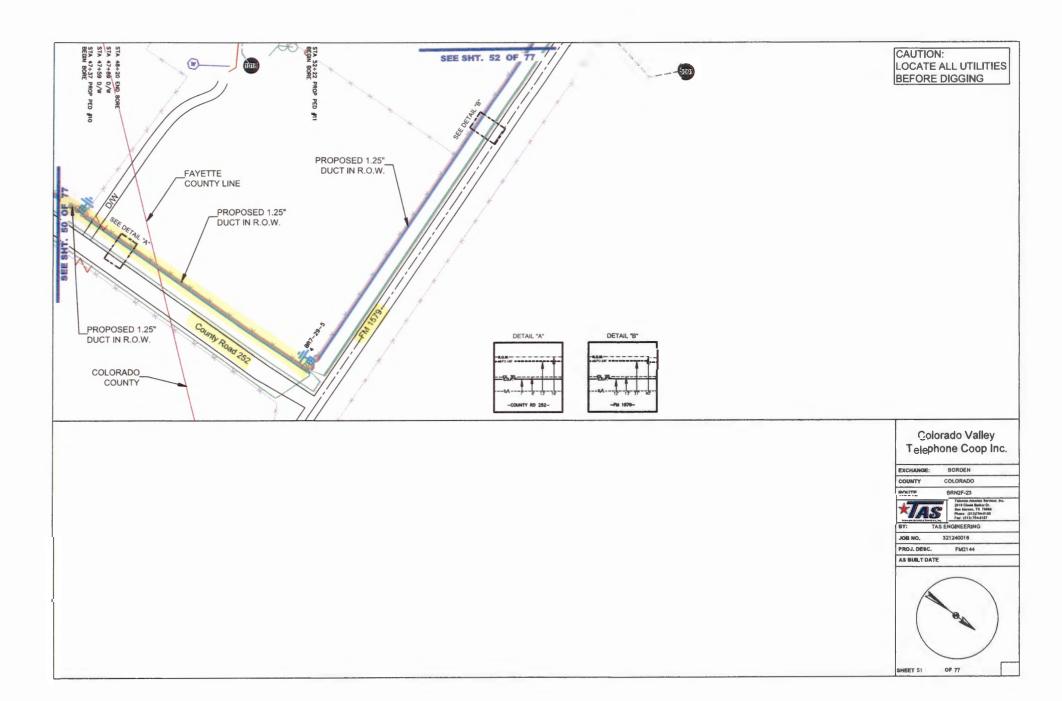

252 and Muehr. (Brandt)

Motion by Commissioner Brandt to approve an application submitted by Colorado Valley
Telephone to install buried fiber optic cable in the county right-of-way of the following roads
in Precinct No. 2: County Roads 240, 242, 243, 244, 248, 250, 252 and Muehr; seconded by
Commissioner Wessels; 5 ayes 0 nays; motion carried; it was so ordered.
(See Attachment)

| County Road | Construction Length | Location Description                              | Type of Construction             |
|-------------|---------------------|---------------------------------------------------|----------------------------------|
| county modu | construction tength |                                                   | Type of constitution             |
| CR 240      | 14,620'             | North from the intersection of FM 2144            | Install new duct and fiber       |
|             |                     | for 14,620'                                       | Install new fiber handholes      |
|             |                     |                                                   | Install new fiber pedestals      |
| CR 242      | 8,020'              | West from the intersection of CR 240 and          | Install new duct and fiber       |
|             |                     | then North to the intersection of CR 250          | Install new fiber pedestals      |
|             |                     | for 8,020'                                        |                                  |
| CR 243      | 9,710'              | North from the intersection of FM 2144            | Install new duct and fiber       |
| section 1   |                     | and then East for 9,710'                          | Install new fiber pedestals      |
|             |                     |                                                   |                                  |
| CR 243      | 2,680'              | South from the intersection of FM 2144            | install new duct and fiber       |
| section 2   |                     | for 2,680'                                        | Install new fiber pedestals      |
| CR 244      | 1,130'              | South from the intersection of FM 2144            | Install new duct and fiber       |
|             |                     | for 1,130'                                        | Install new fiber pedestals      |
| CR 248      | 8,040'              | North from the southern intersection of CR 250    | Install new duct and fiber       |
|             |                     | to the northern intersection of CR 250 for 8,040' | Install new fiber pedestals      |
| CR 250      | 1,170'              | North from the intersection of FM 2144 to the     | Install new duct and fiber       |
| section 1   |                     | intersection of CR 248 for 1,170'                 | Dig up existing handholes        |
|             | Δ                   |                                                   |                                  |
| CR 250      | 11,600'             | West from near the intersection of Scott Rd and   | Install new duct and fiber       |
| section 2   |                     | then North to the intersection of Sommer Rd       | Install new fiber pedestals      |
|             |                     | and then East for a total distance of 11,600'     |                                  |
| CR 250      | 3,620'              | East from the intersection of CR 252 to the       | Install new duct and fiber       |
| section 3   |                     | intersection of CR 248 for 3,620'                 | Install new fiber pedestals      |
| CR 250      | 400'                | West from the intersection of CR 242 for 400'     | Blow fiber through existing duct |
| section 4   |                     |                                                   | Install new fiber pedestals      |
| CR 252      | 10,150'             | North from the intersection of CR 250 to the      | Install new duct and fiber       |
|             | •                   | intersection of FM 1579 for 10,150'               | Install new fiber pedestals      |
| Muehr Rd    | 2,260'              | West from the intersection of CR 250 to the       | Install new duct and fiber       |
|             | 2,200               | Fayette County line for 2,260'                    | Install new fiber pedestals      |
|             |                     | . Ly otto county into for 2,200                   | margin mew imer henegrais        |