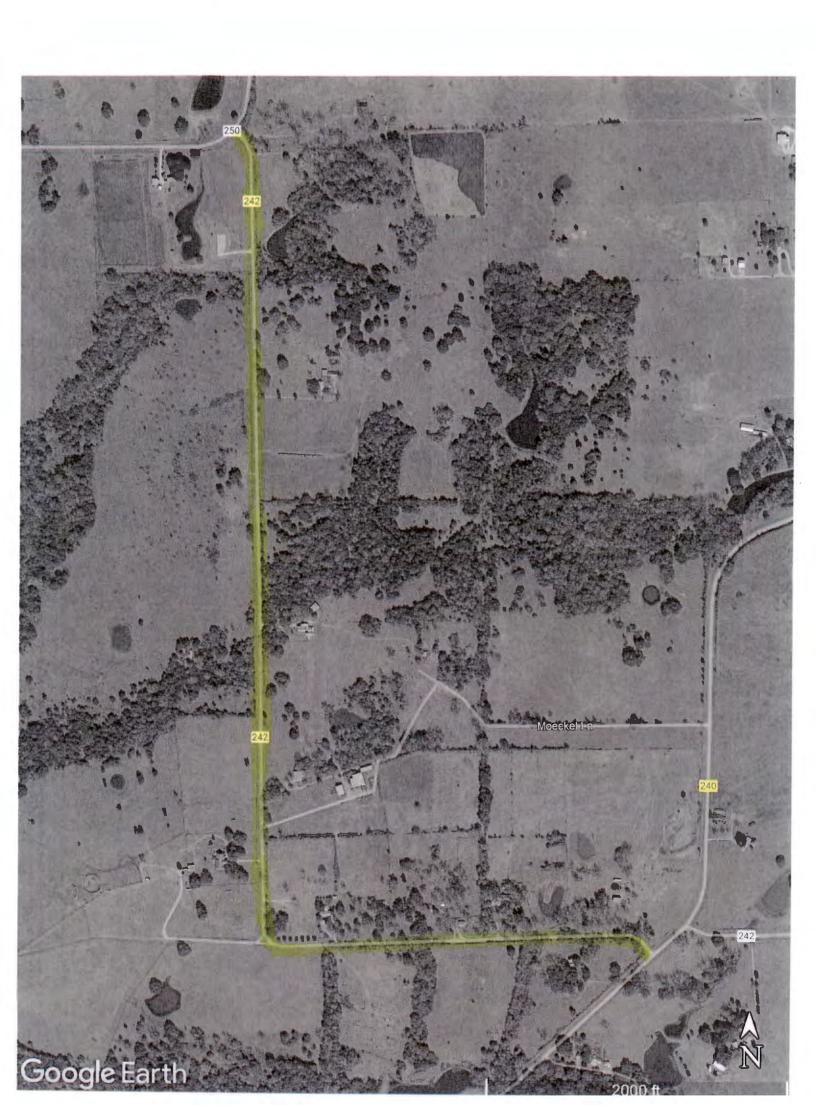

Dated this 28th day of May 2024.

Ty Prause, Judge County of Colorado, the State of Texas

May 28, 2024

| 5. | Appointment of JoAnn Reeves as Veterans Service Officer for Colorado County. (Prause)                                                                                                                  |
|----|--------------------------------------------------------------------------------------------------------------------------------------------------------------------------------------------------------|
|    | Charlotte Alger was thanked for her service and JoAnn Reeves was introduced as the                                                                                                                     |
|    | incoming Veterans Service Officer.                                                                                                                                                                     |
|    | Motion by Judge Prause to approve the appointment of JoAnn Reeves as Veterans Service                                                                                                                  |
|    | Officer for Colorado County; seconded by Commissioner Gertson; 5 ayes 0 nays; motion                                                                                                                   |
|    | carried; it was so ordered.                                                                                                                                                                            |
| 6. | Application submitted by Colorado Valley Telephone to install buried fiber optic cable in the county right-of-way of the following roads in Precinct No. 2: County Roads 240, 242, 243, 244, 248, 250, |

252 and Muehr. (Brandt)

Motion by Commissioner Brandt to approve an application submitted by Colorado Valley
Telephone to install buried fiber optic cable in the county right-of-way of the following roads
in Precinct No. 2: County Roads 240, 242, 243, 244, 248, 250, 252 and Muehr; seconded by
Commissioner Wessels; 5 ayes 0 nays; motion carried; it was so ordered.
(See Attachment)

May 28, 2024

Colorado County Roads included in this Colorado Valley Communications upgrade of Fiber Optic Cable All proposed construction sheets for all roads to be upgraded in this project are included

| County Road | Construction Length | Location Description                              | Type of Construction             |
|-------------|---------------------|---------------------------------------------------|----------------------------------|
| county modu | construction tength |                                                   | Type of constitution             |
| CR 240      | 14,620'             | North from the intersection of FM 2144            | Install new duct and fiber       |
|             |                     | for 14,620'                                       | Install new fiber handholes      |
|             |                     |                                                   | Install new fiber pedestals      |
| CR 242      | 8,020'              | West from the intersection of CR 240 and          | Install new duct and fiber       |
|             |                     | then North to the intersection of CR 250          | Install new fiber pedestals      |
|             |                     | for 8,020'                                        |                                  |
| CR 243      | 9,710'              | North from the intersection of FM 2144            | Install new duct and fiber       |
| section 1   |                     | and then East for 9,710'                          | Install new fiber pedestals      |
|             |                     |                                                   |                                  |
| CR 243      | 2,680'              | South from the intersection of FM 2144            | install new duct and fiber       |
| section 2   |                     | for 2,680'                                        | Install new fiber pedestals      |
| CR 244      | 1,130'              | South from the intersection of FM 2144            | Install new duct and fiber       |
|             |                     | for 1,130'                                        | Install new fiber pedestals      |
| CR 248      | 8,040'              | North from the southern intersection of CR 250    | Install new duct and fiber       |
|             |                     | to the northern intersection of CR 250 for 8,040' | Install new fiber pedestals      |
| CR 250      | 1,170'              | North from the intersection of FM 2144 to the     | Install new duct and fiber       |
| section 1   |                     | intersection of CR 248 for 1,170'                 | Dig up existing handholes        |
|             | Δ                   |                                                   |                                  |
| CR 250      | 11,600'             | West from near the intersection of Scott Rd and   | Install new duct and fiber       |
| section 2   |                     | then North to the intersection of Sommer Rd       | Install new fiber pedestals      |
|             |                     | and then East for a total distance of 11,600'     |                                  |
| CR 250      | 3,620'              | East from the intersection of CR 252 to the       | Install new duct and fiber       |
| section 3   |                     | intersection of CR 248 for 3,620'                 | Install new fiber pedestals      |
| CR 250      | 400'                | West from the intersection of CR 242 for 400'     | Blow fiber through existing duct |
| section 4   |                     |                                                   | Install new fiber pedestals      |
| CR 252      | 10,150'             | North from the intersection of CR 250 to the      | Install new duct and fiber       |
|             | •                   | intersection of FM 1579 for 10,150'               | Install new fiber pedestals      |
| Muehr Rd    | 2,260'              | West from the intersection of CR 250 to the       | Install new duct and fiber       |
|             | 2,200               | Fayette County line for 2,260'                    | Install new fiber pedestals      |
|             |                     | . Ly otto county into for 2,200                   | margin mew imer henegrais        |