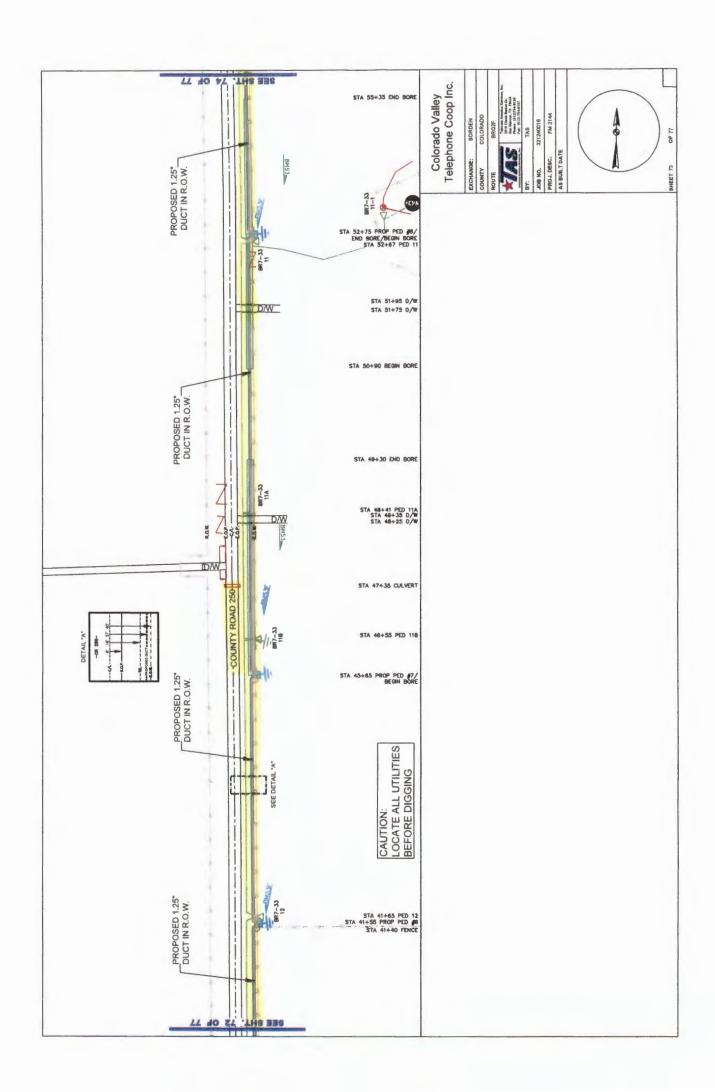

252 and Muehr. (Brandt)

Motion by Commissioner Brandt to approve an application submitted by Colorado Valley
Telephone to install buried fiber optic cable in the county right-of-way of the following roads
in Precinct No. 2: County Roads 240, 242, 243, 244, 248, 250, 252 and Muehr; seconded by
Commissioner Wessels; 5 ayes 0 nays; motion carried; it was so ordered.
(See Attachment)

| County Road | Construction Length | Location Description                              | Type of Construction             |
|-------------|---------------------|---------------------------------------------------|----------------------------------|
| county modu | construction tength |                                                   | Type of constitution             |
| CR 240      | 14,620'             | North from the intersection of FM 2144            | Install new duct and fiber       |
|             |                     | for 14,620'                                       | Install new fiber handholes      |
|             |                     |                                                   | Install new fiber pedestals      |
| CR 242      | 8,020'              | West from the intersection of CR 240 and          | Install new duct and fiber       |
|             |                     | then North to the intersection of CR 250          | Install new fiber pedestals      |
|             |                     | for 8,020'                                        |                                  |
| CR 243      | 9,710'              | North from the intersection of FM 2144            | Install new duct and fiber       |
| section 1   |                     | and then East for 9,710'                          | Install new fiber pedestals      |
|             |                     |                                                   |                                  |
| CR 243      | 2,680'              | South from the intersection of FM 2144            | install new duct and fiber       |
| section 2   |                     | for 2,680'                                        | Install new fiber pedestals      |
| CR 244      | 1,130'              | South from the intersection of FM 2144            | Install new duct and fiber       |
|             |                     | for 1,130'                                        | Install new fiber pedestals      |
| CR 248      | 8,040'              | North from the southern intersection of CR 250    | Install new duct and fiber       |
|             |                     | to the northern intersection of CR 250 for 8,040' | Install new fiber pedestals      |
| CR 250      | 1,170'              | North from the intersection of FM 2144 to the     | Install new duct and fiber       |
| section 1   |                     | intersection of CR 248 for 1,170'                 | Dig up existing handholes        |
|             | Δ                   |                                                   |                                  |
| CR 250      | 11,600'             | West from near the intersection of Scott Rd and   | Install new duct and fiber       |
| section 2   |                     | then North to the intersection of Sommer Rd       | Install new fiber pedestals      |
|             |                     | and then East for a total distance of 11,600'     |                                  |
| CR 250      | 3,620'              | East from the intersection of CR 252 to the       | Install new duct and fiber       |
| section 3   |                     | intersection of CR 248 for 3,620'                 | Install new fiber pedestals      |
| CR 250      | 400'                | West from the intersection of CR 242 for 400'     | Blow fiber through existing duct |
| section 4   |                     |                                                   | Install new fiber pedestals      |
| CR 252      | 10,150'             | North from the intersection of CR 250 to the      | Install new duct and fiber       |
|             | •                   | intersection of FM 1579 for 10,150'               | Install new fiber pedestals      |
| Muehr Rd    | 2,260'              | West from the intersection of CR 250 to the       | Install new duct and fiber       |
|             | 2,200               | Fayette County line for 2,260'                    | Install new fiber pedestals      |
|             |                     | . Ly otto county into for 2,200                   | margin mew imer henegrais        |