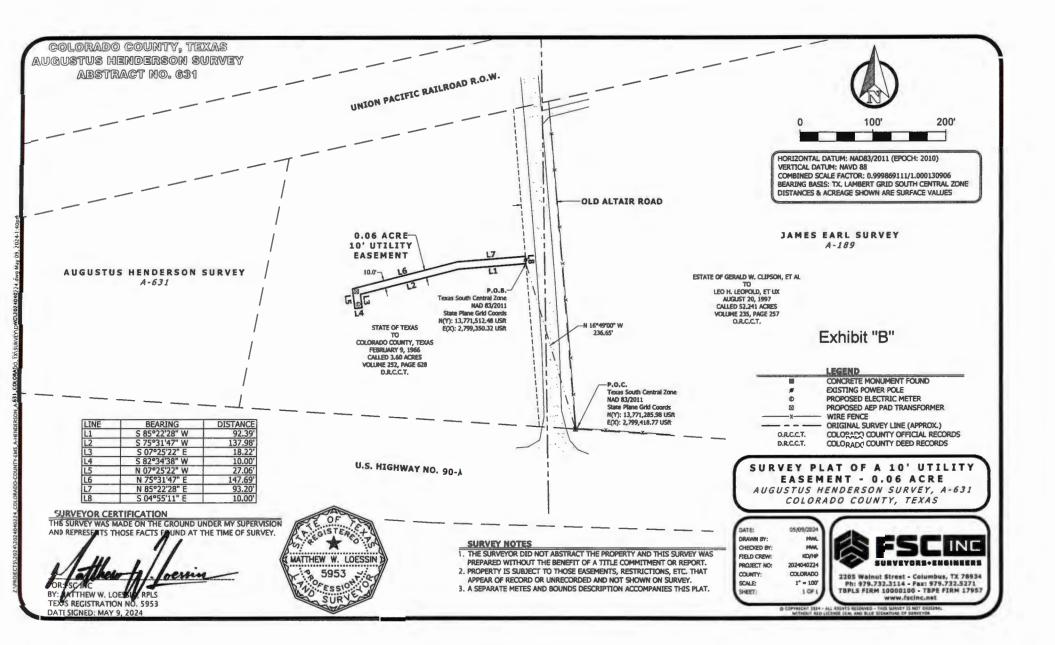

May 28, 2024

\_\_8. Easement and Right of Way to AEP Texas Inc. for electric distribution lines at the Colorado County EMS Station No. 3 property, Precinct No. 4. (Prause)

Motion by Judge Prause to approve an easement and right of way to AEP Texas Inc. for electric distribution lines at the Colorado County EMS Station No. 3 property, Precinct No. 4; seconded by Commissioner Gertson; 5 ayes 0 nays; motion carried; it was so ordered. (See Attachment)

#### EASEMENT AND RIGHT OF WAY

COLORADO COUNTY, TEXAS, ("Grantor"), for and in consideration of Ten & 00/100 Dollars (\$10.00), and other good and valuable consideration to Grantor in hand paid by AEP TEXAS INC., a Delaware Corporation, whose address is P.O. Box 2121, Corpus Christi, Texas 78403 ("Grantee") the receipt and sufficiency of which is hereby acknowledged and confessed, has GRANTED, SOLD, and CONVEYED, and by these presents does GRANT, SELL, and CONVEY unto Grantee, its successors and assigns, a perpetual easement and right of way for electric distribution lines, consisting of poles made of wood, metal, or other materials, cross arms, static wires, guys, wire circuits, underground cables and conduits, communication circuits, metering equipment and all necessary or desirable appurtenances (including, but not limited to, transformers, meters, vaults, and service pedestals) over, under, across, and upon a portion of the following described land located in Colorado County, Texas, to wit:

SEE EXHIBIT "A" AND "B", ATTACHED HERETO, MADE A PART HEREOF AND INCORPORATED HEREIN FOR ALL APPLICABLE PURPOSES. (the "Easement Area"); Said tract of land conveyed to Grantor by Quitelaim recorded in Volume 252, Page 628, Official Public Records of Colorado County, Texas.