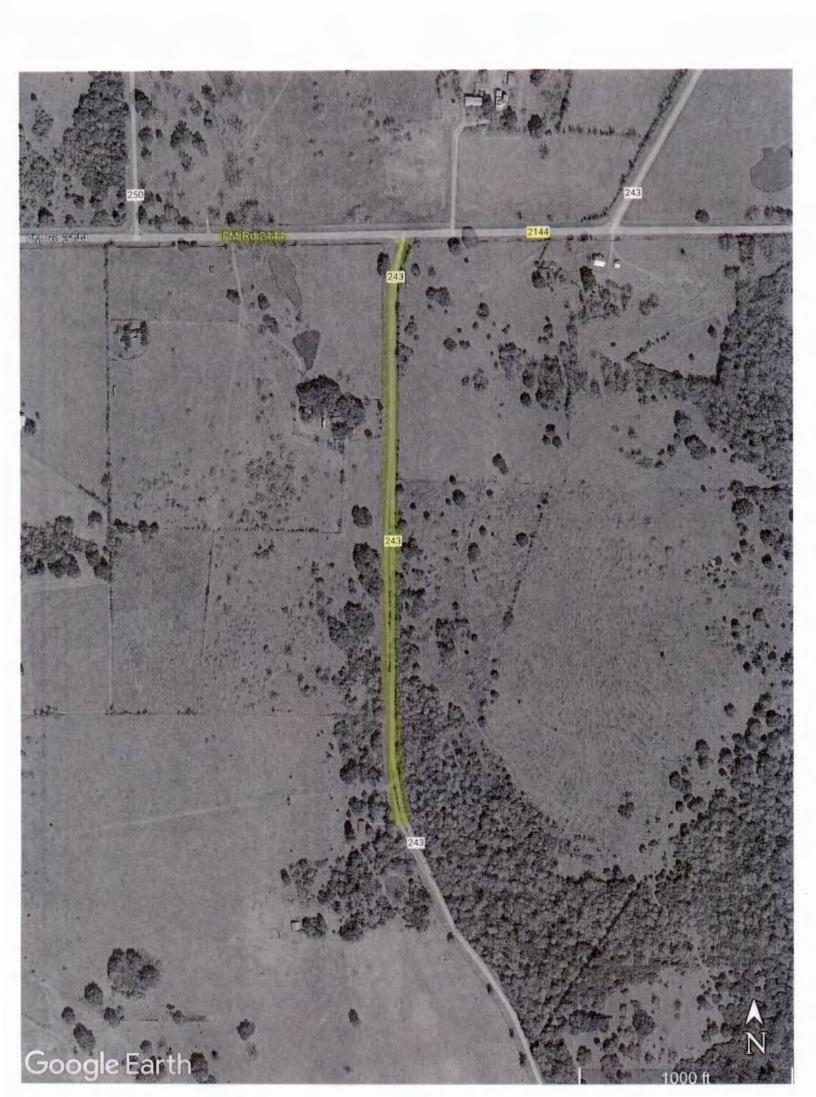

252 and Muehr. (Brandt)

Motion by Commissioner Brandt to approve an application submitted by Colorado Valley
Telephone to install buried fiber optic cable in the county right-of-way of the following roads
in Precinct No. 2: County Roads 240, 242, 243, 244, 248, 250, 252 and Muehr; seconded by
Commissioner Wessels; 5 ayes 0 nays; motion carried; it was so ordered.
(See Attachment)

#### **Application**

| Applicant Company:      | Colorado Valley Telephone                                               |  |  |
|-------------------------|-------------------------------------------------------------------------|--|--|
| Contact Person:         | Brian R Mueller                                                         |  |  |
| Address:                | 4915 South US Hwy 77                                                    |  |  |
|                         | LaGrange, Texas 78945                                                   |  |  |
| Phone:                  | 979-247-8179 Fax: <u>979-247-5115</u>                                   |  |  |
|                         |                                                                         |  |  |
| Location of right-of-w  | vay for proposed construction/installation/repairs in Precinct_2:       |  |  |
| On Colorado County RO   | DW of multiple county roads Southwest of Weimar.                        |  |  |
| Descriptions of work lo | cations and types of work to be performed are included in an attachment |  |  |
| with this permit as wel | l as normally included construction prints.                             |  |  |
|                         |                                                                         |  |  |
| Description of right-o  | f-way work to be performed:                                             |  |  |
| Installing new Buried H | IDPE Duct with new Fiber Optic Cable by plowing and boring and also     |  |  |
| installing new Fiber Of | otic Handholes and Fiber Optic Pedestals.                               |  |  |
|                         |                                                                         |  |  |
| 05-20-2024              | Brian R. Mwiller                                                        |  |  |
| Date                    | Signature of Firm Name Representative                                   |  |  |
|                         | Brian R Mueller                                                         |  |  |
|                         | Printed Name of Firm Name Representative                                |  |  |

| County Road | Construction Length | Location Description                              | Type of Construction             |
|-------------|---------------------|---------------------------------------------------|----------------------------------|
| county modu | construction tength |                                                   | Type of constitution             |
| CR 240      | 14,620'             | North from the intersection of FM 2144            | Install new duct and fiber       |
|             |                     | for 14,620'                                       | Install new fiber handholes      |
|             |                     |                                                   | Install new fiber pedestals      |
| CR 242      | 8,020'              | West from the intersection of CR 240 and          | Install new duct and fiber       |
|             |                     | then North to the intersection of CR 250          | Install new fiber pedestals      |
|             |                     | for 8,020'                                        |                                  |
| CR 243      | 9,710'              | North from the intersection of FM 2144            | Install new duct and fiber       |
| section 1   |                     | and then East for 9,710'                          | Install new fiber pedestals      |
|             |                     |                                                   |                                  |
| CR 243      | 2,680'              | South from the intersection of FM 2144            | install new duct and fiber       |
| section 2   |                     | for 2,680'                                        | Install new fiber pedestals      |
| CR 244      | 1,130'              | South from the intersection of FM 2144            | Install new duct and fiber       |
|             |                     | for 1,130'                                        | Install new fiber pedestals      |
| CR 248      | 8,040'              | North from the southern intersection of CR 250    | Install new duct and fiber       |
|             |                     | to the northern intersection of CR 250 for 8,040' | Install new fiber pedestals      |
| CR 250      | 1,170'              | North from the intersection of FM 2144 to the     | Install new duct and fiber       |
| section 1   |                     | intersection of CR 248 for 1,170'                 | Dig up existing handholes        |
|             | Δ                   |                                                   |                                  |
| CR 250      | 11,600'             | West from near the intersection of Scott Rd and   | Install new duct and fiber       |
| section 2   |                     | then North to the intersection of Sommer Rd       | Install new fiber pedestals      |
|             |                     | and then East for a total distance of 11,600'     |                                  |
| CR 250      | 3,620'              | East from the intersection of CR 252 to the       | Install new duct and fiber       |
| section 3   |                     | intersection of CR 248 for 3,620'                 | Install new fiber pedestals      |
| CR 250      | 400'                | West from the intersection of CR 242 for 400'     | Blow fiber through existing duct |
| section 4   |                     |                                                   | Install new fiber pedestals      |
| CR 252      | 10,150'             | North from the intersection of CR 250 to the      | Install new duct and fiber       |
|             | •                   | intersection of FM 1579 for 10,150'               | Install new fiber pedestals      |
| Muehr Rd    | 2,260'              | West from the intersection of CR 250 to the       | Install new duct and fiber       |
|             | 2,200               | Fayette County line for 2,260'                    | Install new fiber pedestals      |
|             |                     | . Ly otto county into for 2,200                   | margin mew imer henegrais        |