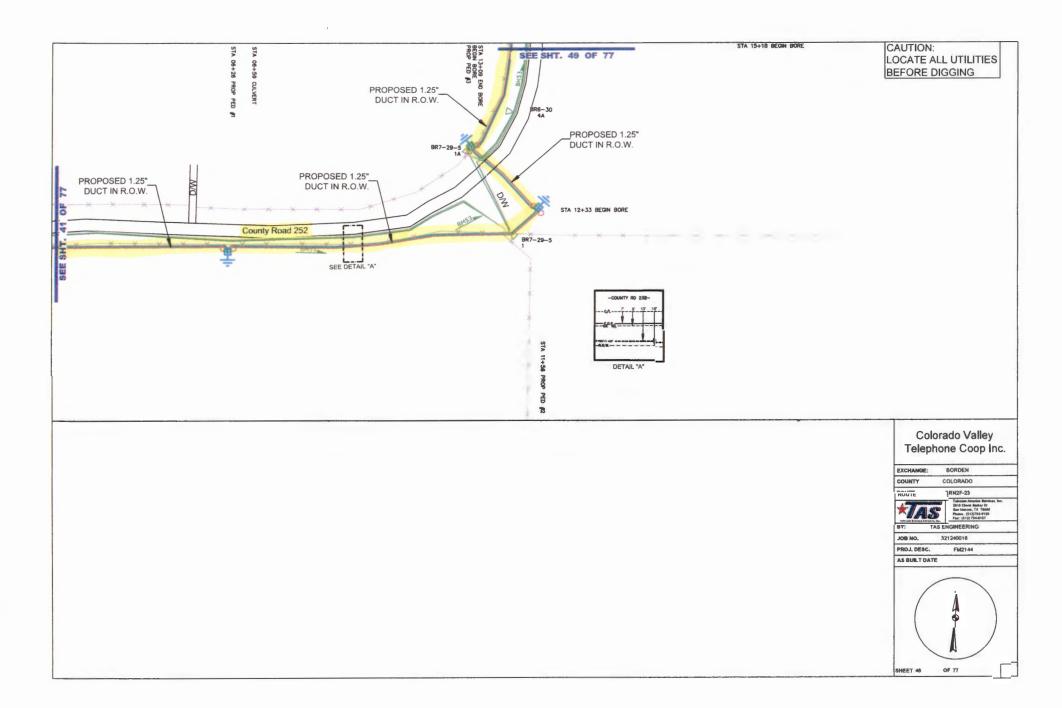

252 and Muehr. (Brandt)

Motion by Commissioner Brandt to approve an application submitted by Colorado Valley
Telephone to install buried fiber optic cable in the county right-of-way of the following roads
in Precinct No. 2: County Roads 240, 242, 243, 244, 248, 250, 252 and Muehr; seconded by
Commissioner Wessels; 5 ayes 0 nays; motion carried; it was so ordered.
(See Attachment)

| County Road | Construction Length | Location Description                              | Type of Construction             |
|-------------|---------------------|---------------------------------------------------|----------------------------------|
| county modu | construction tength |                                                   | Type of constitution             |
| CR 240      | 14,620'             | North from the intersection of FM 2144            | Install new duct and fiber       |
|             |                     | for 14,620'                                       | Install new fiber handholes      |
|             |                     |                                                   | Install new fiber pedestals      |
| CR 242      | 8,020'              | West from the intersection of CR 240 and          | Install new duct and fiber       |
|             |                     | then North to the intersection of CR 250          | Install new fiber pedestals      |
|             |                     | for 8,020'                                        |                                  |
| CR 243      | 9,710'              | North from the intersection of FM 2144            | Install new duct and fiber       |
| section 1   |                     | and then East for 9,710'                          | Install new fiber pedestals      |
|             |                     |                                                   |                                  |
| CR 243      | 2,680'              | South from the intersection of FM 2144            | install new duct and fiber       |
| section 2   |                     | for 2,680'                                        | Install new fiber pedestals      |
| CR 244      | 1,130'              | South from the intersection of FM 2144            | Install new duct and fiber       |
|             |                     | for 1,130'                                        | Install new fiber pedestals      |
| CR 248      | 8,040'              | North from the southern intersection of CR 250    | Install new duct and fiber       |
|             |                     | to the northern intersection of CR 250 for 8,040' | Install new fiber pedestals      |
| CR 250      | 1,170'              | North from the intersection of FM 2144 to the     | Install new duct and fiber       |
| section 1   |                     | intersection of CR 248 for 1,170'                 | Dig up existing handholes        |
|             | Δ                   |                                                   |                                  |
| CR 250      | 11,600'             | West from near the intersection of Scott Rd and   | Install new duct and fiber       |
| section 2   |                     | then North to the intersection of Sommer Rd       | Install new fiber pedestals      |
|             |                     | and then East for a total distance of 11,600'     |                                  |
| CR 250      | 3,620'              | East from the intersection of CR 252 to the       | Install new duct and fiber       |
| section 3   |                     | intersection of CR 248 for 3,620'                 | Install new fiber pedestals      |
| CR 250      | 400'                | West from the intersection of CR 242 for 400'     | Blow fiber through existing duct |
| section 4   |                     |                                                   | Install new fiber pedestals      |
| CR 252      | 10,150'             | North from the intersection of CR 250 to the      | Install new duct and fiber       |
|             | •                   | intersection of FM 1579 for 10,150'               | Install new fiber pedestals      |
| Muehr Rd    | 2,260'              | West from the intersection of CR 250 to the       | Install new duct and fiber       |
|             | 2,200               | Fayette County line for 2,260'                    | Install new fiber pedestals      |
|             |                     | . Ly otto county into for 2,200                   | margin mew imer henegrais        |