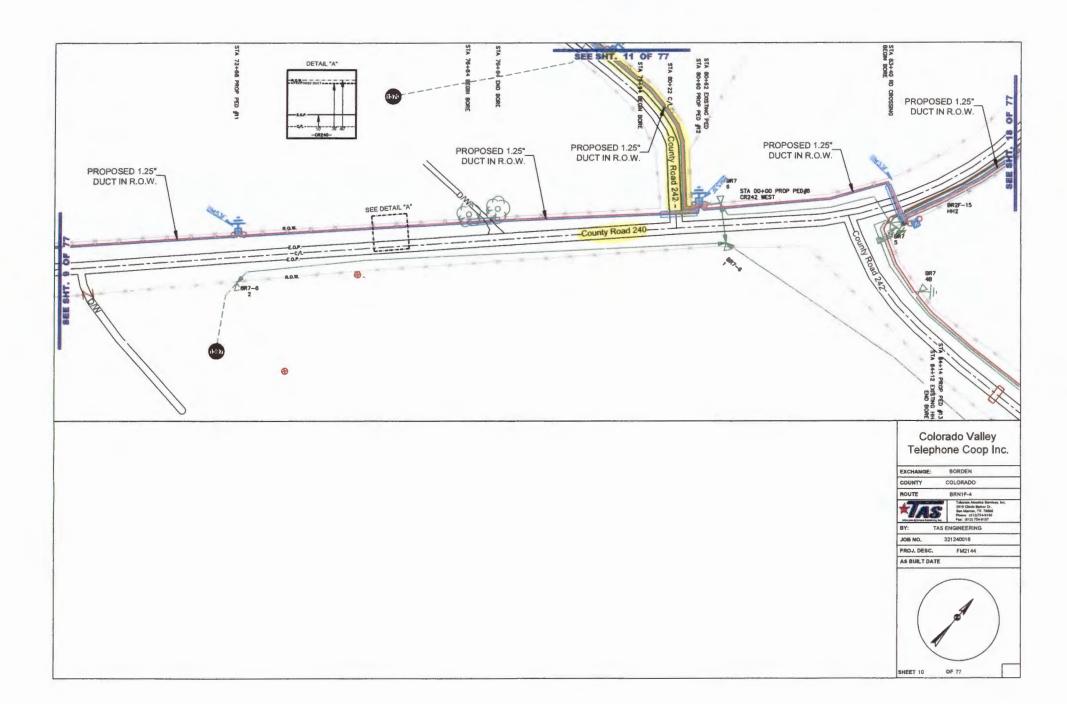

Dated this 28th day of May 2024.

Ty Prause, Judge County of Colorado, the State of Texas

May 28, 2024

| 5. | Appointment of JoAnn Reeves as Veterans Service Officer for Colorado County. (Prause)                                                                                                                  |
|----|--------------------------------------------------------------------------------------------------------------------------------------------------------------------------------------------------------|
|    | Charlotte Alger was thanked for her service and JoAnn Reeves was introduced as the                                                                                                                     |
|    | incoming Veterans Service Officer.                                                                                                                                                                     |
|    | Motion by Judge Prause to approve the appointment of JoAnn Reeves as Veterans Service                                                                                                                  |
|    | Officer for Colorado County; seconded by Commissioner Gertson; 5 ayes 0 nays; motion                                                                                                                   |
|    | carried; it was so ordered.                                                                                                                                                                            |
| 6. | Application submitted by Colorado Valley Telephone to install buried fiber optic cable in the county right-of-way of the following roads in Precinct No. 2: County Roads 240, 242, 243, 244, 248, 250, |

252 and Muehr. (Brandt)

Motion by Commissioner Brandt to approve an application submitted by Colorado Valley
Telephone to install buried fiber optic cable in the county right-of-way of the following roads
in Precinct No. 2: County Roads 240, 242, 243, 244, 248, 250, 252 and Muehr; seconded by
Commissioner Wessels; 5 ayes 0 nays; motion carried; it was so ordered.
(See Attachment)

May 28, 2024

Colorado County Roads included in this Colorado Valley Communications upgrade of Fiber Optic Cable All proposed construction sheets for all roads to be upgraded in this project are included

| County Road | Construction Length | Location Description                              | Type of Construction             |
|-------------|---------------------|---------------------------------------------------|----------------------------------|
| county modu | construction tength |                                                   | Type of constitution             |
| CR 240      | 14,620'             | North from the intersection of FM 2144            | Install new duct and fiber       |
|             |                     | for 14,620'                                       | Install new fiber handholes      |
|             |                     |                                                   | Install new fiber pedestals      |
| CR 242      | 8,020'              | West from the intersection of CR 240 and          | Install new duct and fiber       |
|             |                     | then North to the intersection of CR 250          | Install new fiber pedestals      |
|             |                     | for 8,020'                                        |                                  |
| CR 243      | 9,710'              | North from the intersection of FM 2144            | Install new duct and fiber       |
| section 1   |                     | and then East for 9,710'                          | Install new fiber pedestals      |
|             |                     |                                                   |                                  |
| CR 243      | 2,680'              | South from the intersection of FM 2144            | install new duct and fiber       |
| section 2   |                     | for 2,680'                                        | Install new fiber pedestals      |
| CR 244      | 1,130'              | South from the intersection of FM 2144            | Install new duct and fiber       |
|             |                     | for 1,130'                                        | Install new fiber pedestals      |
| CR 248      | 8,040'              | North from the southern intersection of CR 250    | Install new duct and fiber       |
|             |                     | to the northern intersection of CR 250 for 8,040' | Install new fiber pedestals      |
| CR 250      | 1,170'              | North from the intersection of FM 2144 to the     | Install new duct and fiber       |
| section 1   |                     | intersection of CR 248 for 1,170'                 | Dig up existing handholes        |
|             | Δ                   |                                                   |                                  |
| CR 250      | 11,600'             | West from near the intersection of Scott Rd and   | Install new duct and fiber       |
| section 2   |                     | then North to the intersection of Sommer Rd       | Install new fiber pedestals      |
|             |                     | and then East for a total distance of 11,600'     |                                  |
| CR 250      | 3,620'              | East from the intersection of CR 252 to the       | Install new duct and fiber       |
| section 3   |                     | intersection of CR 248 for 3,620'                 | Install new fiber pedestals      |
| CR 250      | 400'                | West from the intersection of CR 242 for 400'     | Blow fiber through existing duct |
| section 4   |                     |                                                   | Install new fiber pedestals      |
| CR 252      | 10,150'             | North from the intersection of CR 250 to the      | Install new duct and fiber       |
|             | •                   | intersection of FM 1579 for 10,150'               | Install new fiber pedestals      |
| Muehr Rd    | 2,260'              | West from the intersection of CR 250 to the       | Install new duct and fiber       |
|             | 2,200               | Fayette County line for 2,260'                    | Install new fiber pedestals      |
|             |                     | . Ly otto county into for 2,200                   | margin mew imer henegrais        |