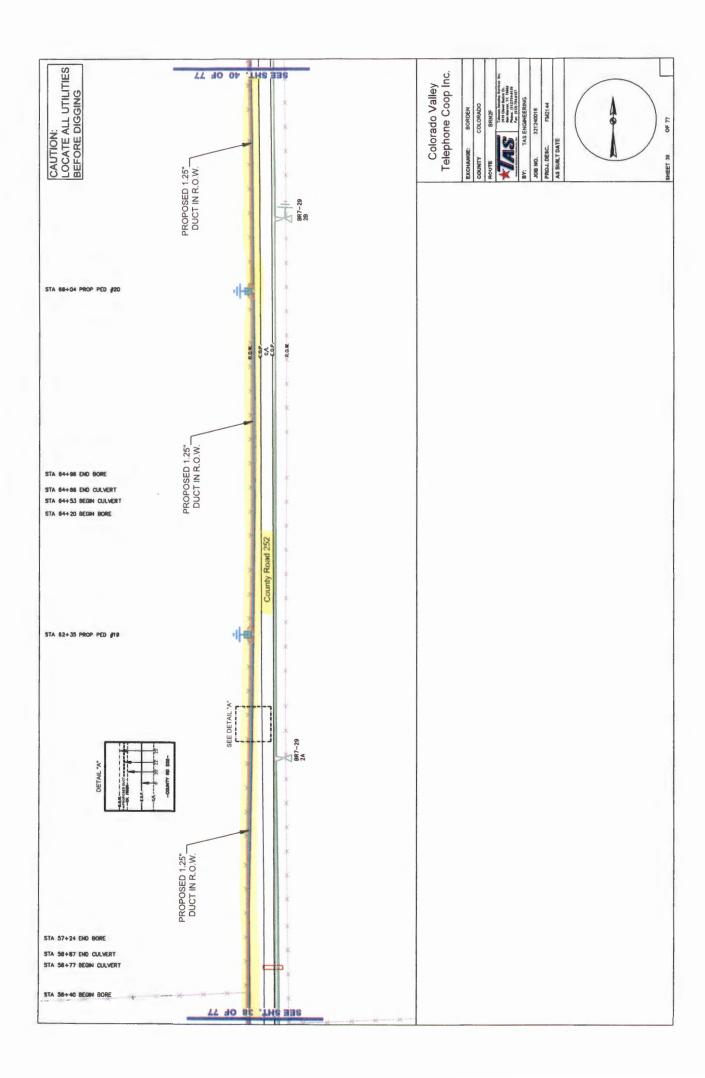

252 and Muehr. (Brandt)

Motion by Commissioner Brandt to approve an application submitted by Colorado Valley
Telephone to install buried fiber optic cable in the county right-of-way of the following roads
in Precinct No. 2: County Roads 240, 242, 243, 244, 248, 250, 252 and Muehr; seconded by
Commissioner Wessels; 5 ayes 0 nays; motion carried; it was so ordered.
(See Attachment)

| County Road | Construction Length | Location Description                              | Type of Construction             |
|-------------|---------------------|---------------------------------------------------|----------------------------------|
| county modu | construction tength |                                                   | Type of constitution             |
| CR 240      | 14,620'             | North from the intersection of FM 2144            | Install new duct and fiber       |
|             |                     | for 14,620'                                       | Install new fiber handholes      |
|             |                     |                                                   | Install new fiber pedestals      |
| CR 242      | 8,020'              | West from the intersection of CR 240 and          | Install new duct and fiber       |
|             |                     | then North to the intersection of CR 250          | Install new fiber pedestals      |
|             |                     | for 8,020'                                        |                                  |
| CR 243      | 9,710'              | North from the intersection of FM 2144            | Install new duct and fiber       |
| section 1   |                     | and then East for 9,710'                          | Install new fiber pedestals      |
|             |                     |                                                   |                                  |
| CR 243      | 2,680'              | South from the intersection of FM 2144            | install new duct and fiber       |
| section 2   |                     | for 2,680'                                        | Install new fiber pedestals      |
| CR 244      | 1,130'              | South from the intersection of FM 2144            | Install new duct and fiber       |
|             |                     | for 1,130'                                        | Install new fiber pedestals      |
| CR 248      | 8,040'              | North from the southern intersection of CR 250    | Install new duct and fiber       |
|             |                     | to the northern intersection of CR 250 for 8,040' | Install new fiber pedestals      |
| CR 250      | 1,170'              | North from the intersection of FM 2144 to the     | Install new duct and fiber       |
| section 1   |                     | intersection of CR 248 for 1,170'                 | Dig up existing handholes        |
|             | Δ                   |                                                   |                                  |
| CR 250      | 11,600'             | West from near the intersection of Scott Rd and   | Install new duct and fiber       |
| section 2   |                     | then North to the intersection of Sommer Rd       | Install new fiber pedestals      |
|             |                     | and then East for a total distance of 11,600'     |                                  |
| CR 250      | 3,620'              | East from the intersection of CR 252 to the       | Install new duct and fiber       |
| section 3   |                     | intersection of CR 248 for 3,620'                 | Install new fiber pedestals      |
| CR 250      | 400'                | West from the intersection of CR 242 for 400'     | Blow fiber through existing duct |
| section 4   |                     |                                                   | Install new fiber pedestals      |
| CR 252      | 10,150'             | North from the intersection of CR 250 to the      | Install new duct and fiber       |
|             | •                   | intersection of FM 1579 for 10,150'               | Install new fiber pedestals      |
| Muehr Rd    | 2,260'              | West from the intersection of CR 250 to the       | Install new duct and fiber       |
|             | 2,200               | Fayette County line for 2,260'                    | Install new fiber pedestals      |
|             |                     | . Ly otto county into for 2,200                   | margin mew imer henegrais        |