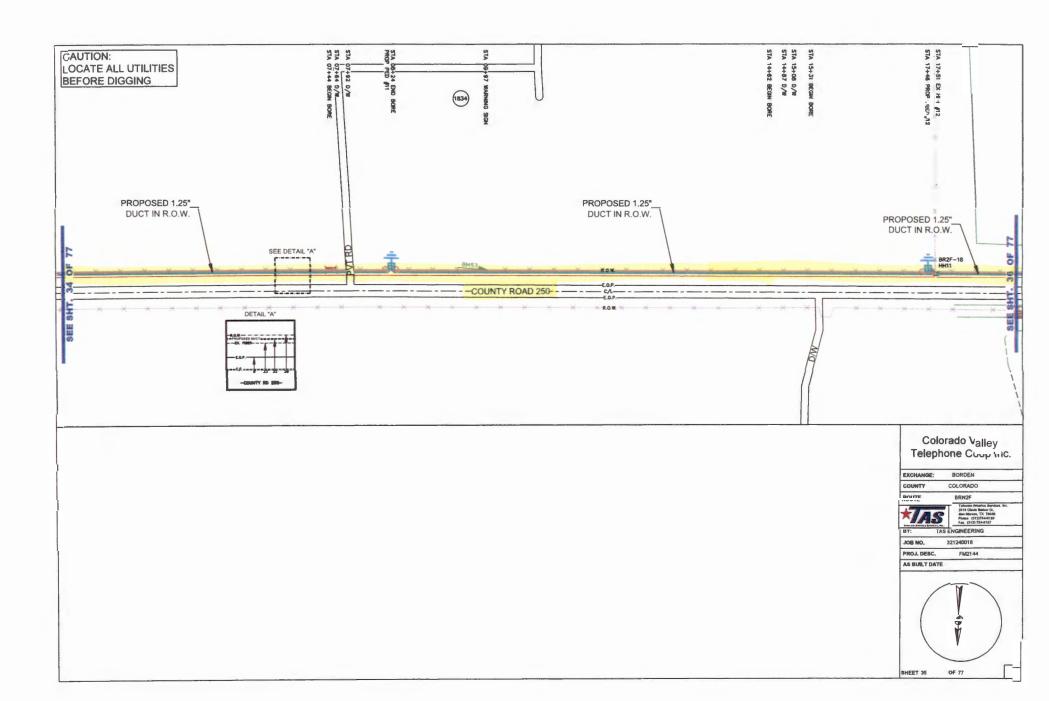

Dated this 28th day of May 2024.

Ty Prause, Judge County of Colorado, the State of Texas

May 28, 2024

| 5. | Appointment of JoAnn Reeves as Veterans Service Officer for Colorado County. (Prause)                                                                                                                  |
|----|--------------------------------------------------------------------------------------------------------------------------------------------------------------------------------------------------------|
|    | Charlotte Alger was thanked for her service and JoAnn Reeves was introduced as the                                                                                                                     |
|    | incoming Veterans Service Officer.                                                                                                                                                                     |
|    | Motion by Judge Prause to approve the appointment of JoAnn Reeves as Veterans Service                                                                                                                  |
|    | Officer for Colorado County; seconded by Commissioner Gertson; 5 ayes 0 nays; motion                                                                                                                   |
|    | carried; it was so ordered.                                                                                                                                                                            |
| 6. | Application submitted by Colorado Valley Telephone to install buried fiber optic cable in the county right-of-way of the following roads in Precinct No. 2: County Roads 240, 242, 243, 244, 248, 250, |

252 and Muehr. (Brandt)

Motion by Commissioner Brandt to approve an application submitted by Colorado Valley
Telephone to install buried fiber optic cable in the county right-of-way of the following roads
in Precinct No. 2: County Roads 240, 242, 243, 244, 248, 250, 252 and Muehr; seconded by
Commissioner Wessels; 5 ayes 0 nays; motion carried; it was so ordered.
(See Attachment)

| County Road | Construction Length | Location Description                              | Type of Construction             |
|-------------|---------------------|---------------------------------------------------|----------------------------------|
| county modu | construction tength |                                                   | Type of constitution             |
| CR 240      | 14,620'             | North from the intersection of FM 2144            | Install new duct and fiber       |
|             |                     | for 14,620'                                       | Install new fiber handholes      |
|             |                     |                                                   | Install new fiber pedestals      |
| CR 242      | 8,020'              | West from the intersection of CR 240 and          | Install new duct and fiber       |
|             |                     | then North to the intersection of CR 250          | Install new fiber pedestals      |
|             |                     | for 8,020'                                        |                                  |
| CR 243      | 9,710'              | North from the intersection of FM 2144            | Install new duct and fiber       |
| section 1   |                     | and then East for 9,710'                          | Install new fiber pedestals      |
|             |                     |                                                   |                                  |
| CR 243      | 2,680'              | South from the intersection of FM 2144            | install new duct and fiber       |
| section 2   |                     | for 2,680'                                        | Install new fiber pedestals      |
| CR 244      | 1,130'              | South from the intersection of FM 2144            | Install new duct and fiber       |
|             |                     | for 1,130'                                        | Install new fiber pedestals      |
| CR 248      | 8,040'              | North from the southern intersection of CR 250    | Install new duct and fiber       |
|             |                     | to the northern intersection of CR 250 for 8,040' | Install new fiber pedestals      |
| CR 250      | 1,170'              | North from the intersection of FM 2144 to the     | Install new duct and fiber       |
| section 1   |                     | intersection of CR 248 for 1,170'                 | Dig up existing handholes        |
|             | Δ                   |                                                   |                                  |
| CR 250      | 11,600'             | West from near the intersection of Scott Rd and   | Install new duct and fiber       |
| section 2   |                     | then North to the intersection of Sommer Rd       | Install new fiber pedestals      |
|             |                     | and then East for a total distance of 11,600'     |                                  |
| CR 250      | 3,620'              | East from the intersection of CR 252 to the       | Install new duct and fiber       |
| section 3   |                     | intersection of CR 248 for 3,620'                 | Install new fiber pedestals      |
| CR 250      | 400'                | West from the intersection of CR 242 for 400'     | Blow fiber through existing duct |
| section 4   |                     |                                                   | Install new fiber pedestals      |
| CR 252      | 10,150'             | North from the intersection of CR 250 to the      | Install new duct and fiber       |
|             | •                   | intersection of FM 1579 for 10,150'               | Install new fiber pedestals      |
| Muehr Rd    | 2,260'              | West from the intersection of CR 250 to the       | Install new duct and fiber       |
|             | 2,200               | Fayette County line for 2,260'                    | Install new fiber pedestals      |
|             |                     | . Ly otto county into for 2,200                   | margin mew imer henegrais        |