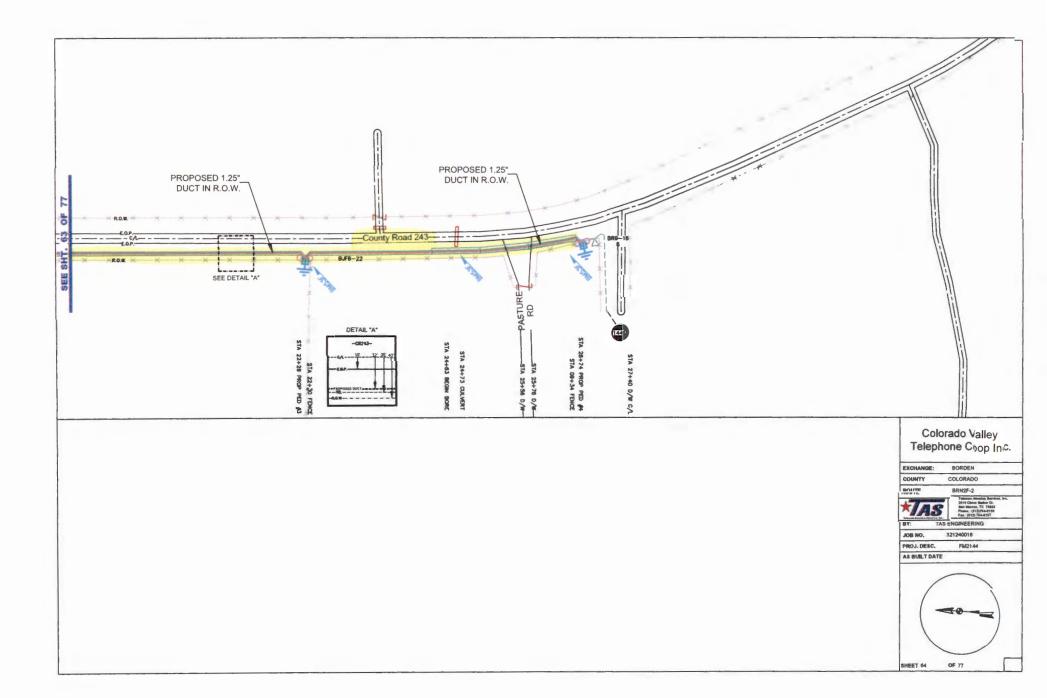

252 and Muehr. (Brandt)

Motion by Commissioner Brandt to approve an application submitted by Colorado Valley
Telephone to install buried fiber optic cable in the county right-of-way of the following roads
in Precinct No. 2: County Roads 240, 242, 243, 244, 248, 250, 252 and Muehr; seconded by
Commissioner Wessels; 5 ayes 0 nays; motion carried; it was so ordered.
(See Attachment)

| County Road | Construction Length | Location Description                              | Type of Construction             |
|-------------|---------------------|---------------------------------------------------|----------------------------------|
| county modu | construction tength |                                                   | Type of constitution             |
| CR 240      | 14,620'             | North from the intersection of FM 2144            | Install new duct and fiber       |
|             |                     | for 14,620'                                       | Install new fiber handholes      |
|             |                     |                                                   | Install new fiber pedestals      |
| CR 242      | 8,020'              | West from the intersection of CR 240 and          | Install new duct and fiber       |
|             |                     | then North to the intersection of CR 250          | Install new fiber pedestals      |
|             |                     | for 8,020'                                        |                                  |
| CR 243      | 9,710'              | North from the intersection of FM 2144            | Install new duct and fiber       |
| section 1   |                     | and then East for 9,710'                          | Install new fiber pedestals      |
|             |                     |                                                   |                                  |
| CR 243      | 2,680'              | South from the intersection of FM 2144            | install new duct and fiber       |
| section 2   |                     | for 2,680'                                        | Install new fiber pedestals      |
| CR 244      | 1,130'              | South from the intersection of FM 2144            | Install new duct and fiber       |
|             |                     | for 1,130'                                        | Install new fiber pedestals      |
| CR 248      | 8,040'              | North from the southern intersection of CR 250    | Install new duct and fiber       |
|             |                     | to the northern intersection of CR 250 for 8,040' | Install new fiber pedestals      |
| CR 250      | 1,170'              | North from the intersection of FM 2144 to the     | Install new duct and fiber       |
| section 1   |                     | intersection of CR 248 for 1,170'                 | Dig up existing handholes        |
|             | Δ                   |                                                   |                                  |
| CR 250      | 11,600'             | West from near the intersection of Scott Rd and   | Install new duct and fiber       |
| section 2   |                     | then North to the intersection of Sommer Rd       | Install new fiber pedestals      |
|             |                     | and then East for a total distance of 11,600'     |                                  |
| CR 250      | 3,620'              | East from the intersection of CR 252 to the       | Install new duct and fiber       |
| section 3   |                     | intersection of CR 248 for 3,620'                 | Install new fiber pedestals      |
| CR 250      | 400'                | West from the intersection of CR 242 for 400'     | Blow fiber through existing duct |
| section 4   |                     |                                                   | Install new fiber pedestals      |
| CR 252      | 10,150'             | North from the intersection of CR 250 to the      | Install new duct and fiber       |
|             | •                   | intersection of FM 1579 for 10,150'               | Install new fiber pedestals      |
| Muehr Rd    | 2,260'              | West from the intersection of CR 250 to the       | Install new duct and fiber       |
|             | 2,200               | Fayette County line for 2,260'                    | Install new fiber pedestals      |
|             |                     | . Ly otto county into for 2,200                   | margin mew imer henegrais        |