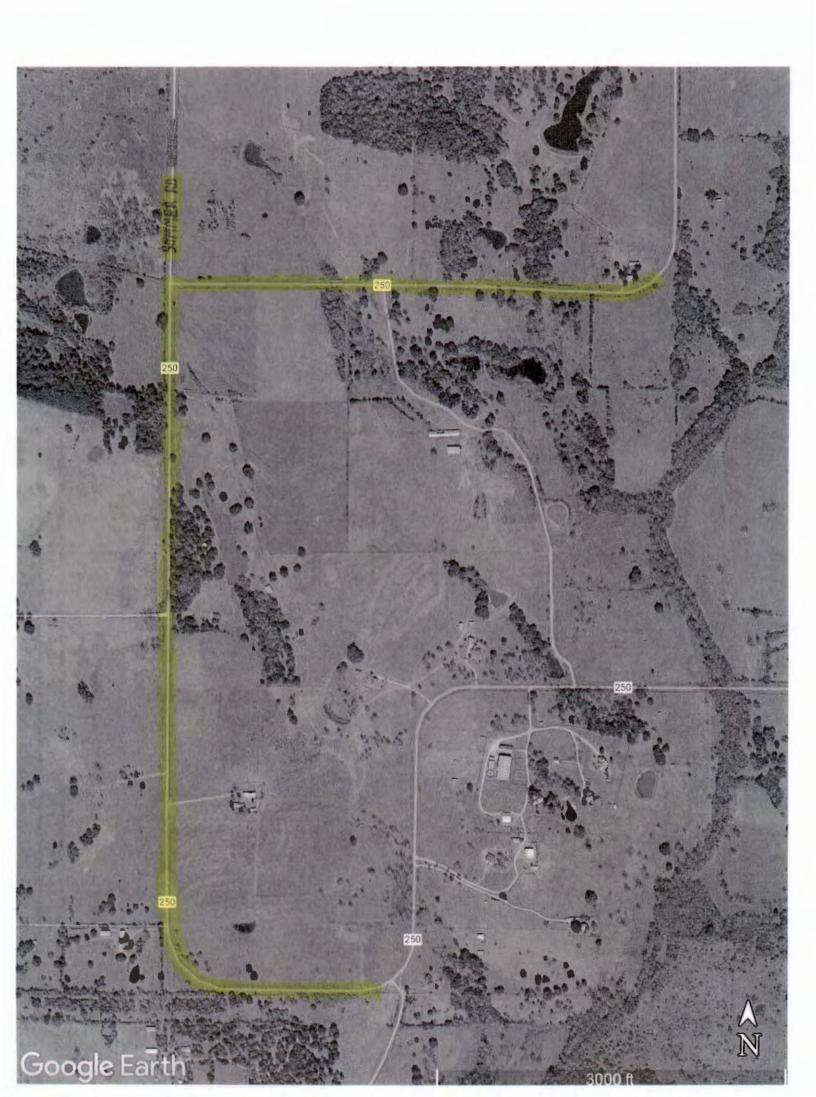

252 and Muehr. (Brandt)

Motion by Commissioner Brandt to approve an application submitted by Colorado Valley
Telephone to install buried fiber optic cable in the county right-of-way of the following roads
in Precinct No. 2: County Roads 240, 242, 243, 244, 248, 250, 252 and Muehr; seconded by
Commissioner Wessels; 5 ayes 0 nays; motion carried; it was so ordered.
(See Attachment)

May 28, 2024

Colorado County Roads included in this Colorado Valley Communications upgrade of Fiber Optic Cable All proposed construction sheets for all roads to be upgraded in this project are included

| County Road | Construction Length | Location Description                              | Type of Construction             |
|-------------|---------------------|---------------------------------------------------|----------------------------------|
| county modu | construction tength |                                                   | Type of constitution             |
| CR 240      | 14,620'             | North from the intersection of FM 2144            | Install new duct and fiber       |
|             |                     | for 14,620'                                       | Install new fiber handholes      |
|             |                     |                                                   | Install new fiber pedestals      |
| CR 242      | 8,020'              | West from the intersection of CR 240 and          | Install new duct and fiber       |
|             |                     | then North to the intersection of CR 250          | Install new fiber pedestals      |
|             |                     | for 8,020'                                        |                                  |
| CR 243      | 9,710'              | North from the intersection of FM 2144            | Install new duct and fiber       |
| section 1   |                     | and then East for 9,710'                          | Install new fiber pedestals      |
|             |                     |                                                   |                                  |
| CR 243      | 2,680'              | South from the intersection of FM 2144            | install new duct and fiber       |
| section 2   |                     | for 2,680'                                        | Install new fiber pedestals      |
| CR 244      | 1,130'              | South from the intersection of FM 2144            | Install new duct and fiber       |
|             |                     | for 1,130'                                        | Install new fiber pedestals      |
| CR 248      | 8,040'              | North from the southern intersection of CR 250    | Install new duct and fiber       |
|             |                     | to the northern intersection of CR 250 for 8,040' | Install new fiber pedestals      |
| CR 250      | 1,170'              | North from the intersection of FM 2144 to the     | Install new duct and fiber       |
| section 1   |                     | intersection of CR 248 for 1,170'                 | Dig up existing handholes        |
|             | Δ                   |                                                   |                                  |
| CR 250      | 11,600'             | West from near the intersection of Scott Rd and   | Install new duct and fiber       |
| section 2   |                     | then North to the intersection of Sommer Rd       | Install new fiber pedestals      |
|             |                     | and then East for a total distance of 11,600'     |                                  |
| CR 250      | 3,620'              | East from the intersection of CR 252 to the       | Install new duct and fiber       |
| section 3   |                     | intersection of CR 248 for 3,620'                 | Install new fiber pedestals      |
| CR 250      | 400'                | West from the intersection of CR 242 for 400'     | Blow fiber through existing duct |
| section 4   |                     |                                                   | Install new fiber pedestals      |
| CR 252      | 10,150'             | North from the intersection of CR 250 to the      | Install new duct and fiber       |
|             | •                   | intersection of FM 1579 for 10,150'               | Install new fiber pedestals      |
| Muehr Rd    | 2,260'              | West from the intersection of CR 250 to the       | Install new duct and fiber       |
|             | 2,200               | Fayette County line for 2,260'                    | Install new fiber pedestals      |
|             |                     | . Ly otto county into for 2,200                   | margin mew imer henegrais        |