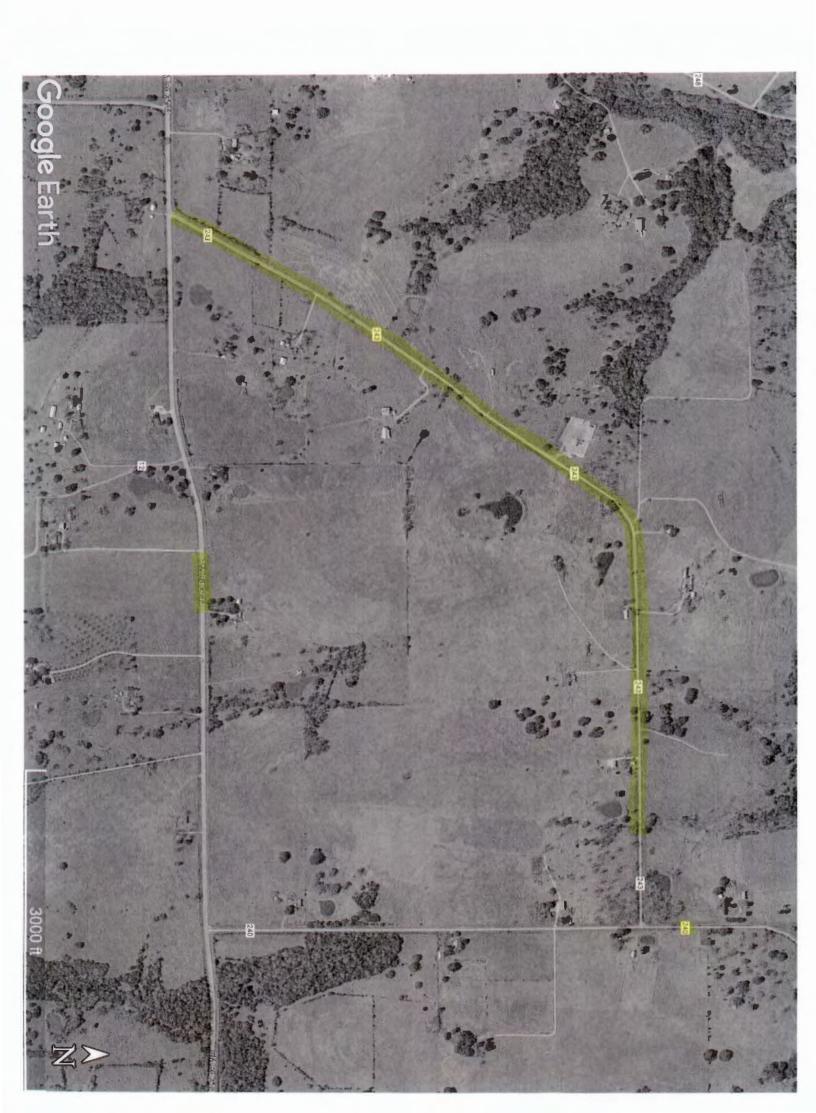

252 and Muehr. (Brandt)

Motion by Commissioner Brandt to approve an application submitted by Colorado Valley
Telephone to install buried fiber optic cable in the county right-of-way of the following roads
in Precinct No. 2: County Roads 240, 242, 243, 244, 248, 250, 252 and Muehr; seconded by
Commissioner Wessels; 5 ayes 0 nays; motion carried; it was so ordered.
(See Attachment)

| County Road | Construction Length | Location Description                              | Type of Construction             |
|-------------|---------------------|---------------------------------------------------|----------------------------------|
| county modu | construction tength |                                                   | Type of constitution             |
| CR 240      | 14,620'             | North from the intersection of FM 2144            | Install new duct and fiber       |
|             |                     | for 14,620'                                       | Install new fiber handholes      |
|             |                     |                                                   | Install new fiber pedestals      |
| CR 242      | 8,020'              | West from the intersection of CR 240 and          | Install new duct and fiber       |
|             |                     | then North to the intersection of CR 250          | Install new fiber pedestals      |
|             |                     | for 8,020'                                        |                                  |
| CR 243      | 9,710'              | North from the intersection of FM 2144            | Install new duct and fiber       |
| section 1   |                     | and then East for 9,710'                          | Install new fiber pedestals      |
|             |                     |                                                   |                                  |
| CR 243      | 2,680'              | South from the intersection of FM 2144            | install new duct and fiber       |
| section 2   |                     | for 2,680'                                        | Install new fiber pedestals      |
| CR 244      | 1,130'              | South from the intersection of FM 2144            | Install new duct and fiber       |
|             |                     | for 1,130'                                        | Install new fiber pedestals      |
| CR 248      | 8,040'              | North from the southern intersection of CR 250    | Install new duct and fiber       |
|             |                     | to the northern intersection of CR 250 for 8,040' | Install new fiber pedestals      |
| CR 250      | 1,170'              | North from the intersection of FM 2144 to the     | Install new duct and fiber       |
| section 1   |                     | intersection of CR 248 for 1,170'                 | Dig up existing handholes        |
|             | Δ                   |                                                   |                                  |
| CR 250      | 11,600'             | West from near the intersection of Scott Rd and   | Install new duct and fiber       |
| section 2   |                     | then North to the intersection of Sommer Rd       | Install new fiber pedestals      |
|             |                     | and then East for a total distance of 11,600'     |                                  |
| CR 250      | 3,620'              | East from the intersection of CR 252 to the       | Install new duct and fiber       |
| section 3   |                     | intersection of CR 248 for 3,620'                 | Install new fiber pedestals      |
| CR 250      | 400'                | West from the intersection of CR 242 for 400'     | Blow fiber through existing duct |
| section 4   |                     |                                                   | Install new fiber pedestals      |
| CR 252      | 10,150'             | North from the intersection of CR 250 to the      | Install new duct and fiber       |
|             | •                   | intersection of FM 1579 for 10,150'               | Install new fiber pedestals      |
| Muehr Rd    | 2,260'              | West from the intersection of CR 250 to the       | Install new duct and fiber       |
|             | 2,200               | Fayette County line for 2,260'                    | Install new fiber pedestals      |
|             |                     | . Ly otto county into for 2,200                   | margin mew imer henegrais        |