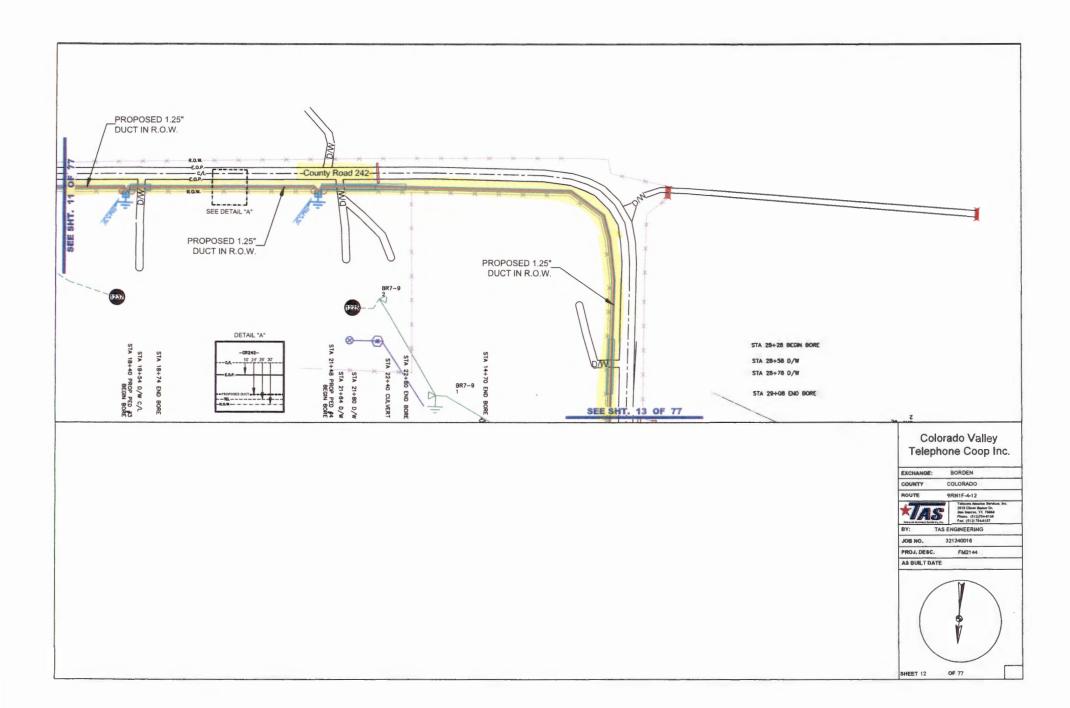

252 and Muehr. (Brandt)

Motion by Commissioner Brandt to approve an application submitted by Colorado Valley
Telephone to install buried fiber optic cable in the county right-of-way of the following roads
in Precinct No. 2: County Roads 240, 242, 243, 244, 248, 250, 252 and Muehr; seconded by
Commissioner Wessels; 5 ayes 0 nays; motion carried; it was so ordered.
(See Attachment)

| County Road | Construction Length | Location Description                              | Type of Construction             |
|-------------|---------------------|---------------------------------------------------|----------------------------------|
| county modu | construction tength |                                                   | Type of constitution             |
| CR 240      | 14,620'             | North from the intersection of FM 2144            | Install new duct and fiber       |
|             |                     | for 14,620'                                       | Install new fiber handholes      |
|             |                     |                                                   | Install new fiber pedestals      |
| CR 242      | 8,020'              | West from the intersection of CR 240 and          | Install new duct and fiber       |
|             |                     | then North to the intersection of CR 250          | Install new fiber pedestals      |
|             |                     | for 8,020'                                        |                                  |
| CR 243      | 9,710'              | North from the intersection of FM 2144            | Install new duct and fiber       |
| section 1   |                     | and then East for 9,710'                          | Install new fiber pedestals      |
|             |                     |                                                   |                                  |
| CR 243      | 2,680'              | South from the intersection of FM 2144            | install new duct and fiber       |
| section 2   |                     | for 2,680'                                        | Install new fiber pedestals      |
| CR 244      | 1,130'              | South from the intersection of FM 2144            | Install new duct and fiber       |
|             |                     | for 1,130'                                        | Install new fiber pedestals      |
| CR 248      | 8,040'              | North from the southern intersection of CR 250    | Install new duct and fiber       |
|             |                     | to the northern intersection of CR 250 for 8,040' | Install new fiber pedestals      |
| CR 250      | 1,170'              | North from the intersection of FM 2144 to the     | Install new duct and fiber       |
| section 1   |                     | intersection of CR 248 for 1,170'                 | Dig up existing handholes        |
|             | Δ                   |                                                   |                                  |
| CR 250      | 11,600'             | West from near the intersection of Scott Rd and   | Install new duct and fiber       |
| section 2   |                     | then North to the intersection of Sommer Rd       | Install new fiber pedestals      |
|             |                     | and then East for a total distance of 11,600'     |                                  |
| CR 250      | 3,620'              | East from the intersection of CR 252 to the       | Install new duct and fiber       |
| section 3   |                     | intersection of CR 248 for 3,620'                 | Install new fiber pedestals      |
| CR 250      | 400'                | West from the intersection of CR 242 for 400'     | Blow fiber through existing duct |
| section 4   |                     |                                                   | Install new fiber pedestals      |
| CR 252      | 10,150'             | North from the intersection of CR 250 to the      | Install new duct and fiber       |
|             | •                   | intersection of FM 1579 for 10,150'               | Install new fiber pedestals      |
| Muehr Rd    | 2,260'              | West from the intersection of CR 250 to the       | Install new duct and fiber       |
|             | 2,200               | Fayette County line for 2,260'                    | Install new fiber pedestals      |
|             |                     | . Ly otto county into for 2,200                   | margin mew imer henegrais        |