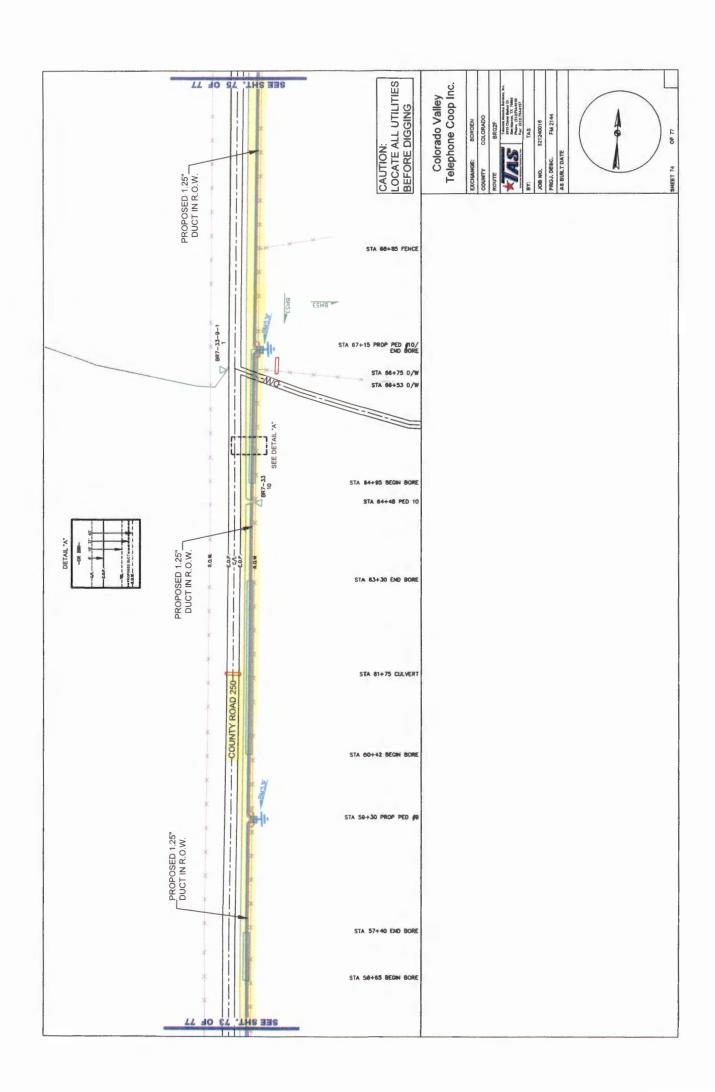

252 and Muehr. (Brandt)

Motion by Commissioner Brandt to approve an application submitted by Colorado Valley
Telephone to install buried fiber optic cable in the county right-of-way of the following roads
in Precinct No. 2: County Roads 240, 242, 243, 244, 248, 250, 252 and Muehr; seconded by
Commissioner Wessels; 5 ayes 0 nays; motion carried; it was so ordered.
(See Attachment)

| County Road | Construction Length | Location Description                              | Type of Construction             |
|-------------|---------------------|---------------------------------------------------|----------------------------------|
| county modu | construction tength |                                                   | Type of constitution             |
| CR 240      | 14,620'             | North from the intersection of FM 2144            | Install new duct and fiber       |
|             |                     | for 14,620'                                       | Install new fiber handholes      |
|             |                     |                                                   | Install new fiber pedestals      |
| CR 242      | 8,020'              | West from the intersection of CR 240 and          | Install new duct and fiber       |
|             |                     | then North to the intersection of CR 250          | Install new fiber pedestals      |
|             |                     | for 8,020'                                        |                                  |
| CR 243      | 9,710'              | North from the intersection of FM 2144            | Install new duct and fiber       |
| section 1   |                     | and then East for 9,710'                          | Install new fiber pedestals      |
|             |                     |                                                   |                                  |
| CR 243      | 2,680'              | South from the intersection of FM 2144            | install new duct and fiber       |
| section 2   |                     | for 2,680'                                        | Install new fiber pedestals      |
| CR 244      | 1,130'              | South from the intersection of FM 2144            | Install new duct and fiber       |
|             |                     | for 1,130'                                        | Install new fiber pedestals      |
| CR 248      | 8,040'              | North from the southern intersection of CR 250    | Install new duct and fiber       |
|             |                     | to the northern intersection of CR 250 for 8,040' | Install new fiber pedestals      |
| CR 250      | 1,170'              | North from the intersection of FM 2144 to the     | Install new duct and fiber       |
| section 1   |                     | intersection of CR 248 for 1,170'                 | Dig up existing handholes        |
|             | Δ                   |                                                   |                                  |
| CR 250      | 11,600'             | West from near the intersection of Scott Rd and   | Install new duct and fiber       |
| section 2   |                     | then North to the intersection of Sommer Rd       | Install new fiber pedestals      |
|             |                     | and then East for a total distance of 11,600'     |                                  |
| CR 250      | 3,620'              | East from the intersection of CR 252 to the       | Install new duct and fiber       |
| section 3   |                     | intersection of CR 248 for 3,620'                 | Install new fiber pedestals      |
| CR 250      | 400'                | West from the intersection of CR 242 for 400'     | Blow fiber through existing duct |
| section 4   |                     |                                                   | Install new fiber pedestals      |
| CR 252      | 10,150'             | North from the intersection of CR 250 to the      | Install new duct and fiber       |
|             | •                   | intersection of FM 1579 for 10,150'               | Install new fiber pedestals      |
| Muehr Rd    | 2,260'              | West from the intersection of CR 250 to the       | Install new duct and fiber       |
|             | 2,200               | Fayette County line for 2,260'                    | Install new fiber pedestals      |
|             |                     | . Ly otto county into for 2,200                   | margin mew imer henegrais        |