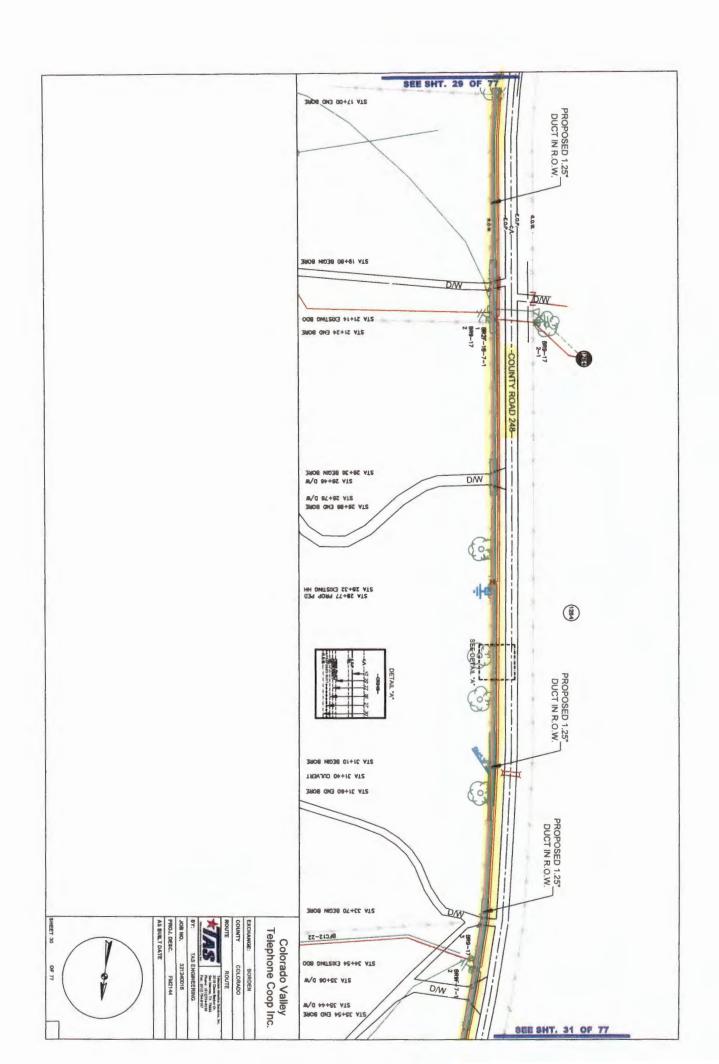

May 28, 2024

Colorado County Roads included in this Colorado Valley Communications upgrade of Fiber Optic Cable All proposed construction sheets for all roads to be upgraded in this project are included

| County Road | Construction Length | Location Description                              | Type of Construction             |
|-------------|---------------------|---------------------------------------------------|----------------------------------|
| county modu | construction tength |                                                   | Type of constitution             |
| CR 240      | 14,620'             | North from the intersection of FM 2144            | Install new duct and fiber       |
|             |                     | for 14,620'                                       | Install new fiber handholes      |
|             |                     |                                                   | Install new fiber pedestals      |
| CR 242      | 8,020'              | West from the intersection of CR 240 and          | Install new duct and fiber       |
|             |                     | then North to the intersection of CR 250          | Install new fiber pedestals      |
|             |                     | for 8,020'                                        |                                  |
| CR 243      | 9,710'              | North from the intersection of FM 2144            | Install new duct and fiber       |
| section 1   |                     | and then East for 9,710'                          | Install new fiber pedestals      |
|             |                     |                                                   |                                  |
| CR 243      | 2,680'              | South from the intersection of FM 2144            | install new duct and fiber       |
| section 2   |                     | for 2,680'                                        | Install new fiber pedestals      |
| CR 244      | 1,130'              | South from the intersection of FM 2144            | Install new duct and fiber       |
|             |                     | for 1,130'                                        | Install new fiber pedestals      |
| CR 248      | 8,040'              | North from the southern intersection of CR 250    | Install new duct and fiber       |
|             |                     | to the northern intersection of CR 250 for 8,040' | Install new fiber pedestals      |
| CR 250      | 1,170'              | North from the intersection of FM 2144 to the     | Install new duct and fiber       |
| section 1   |                     | intersection of CR 248 for 1,170'                 | Dig up existing handholes        |
|             | Δ                   |                                                   |                                  |
| CR 250      | 11,600'             | West from near the intersection of Scott Rd and   | Install new duct and fiber       |
| section 2   |                     | then North to the intersection of Sommer Rd       | Install new fiber pedestals      |
|             |                     | and then East for a total distance of 11,600'     |                                  |
| CR 250      | 3,620'              | East from the intersection of CR 252 to the       | Install new duct and fiber       |
| section 3   |                     | intersection of CR 248 for 3,620'                 | Install new fiber pedestals      |
| CR 250      | 400'                | West from the intersection of CR 242 for 400'     | Blow fiber through existing duct |
| section 4   |                     |                                                   | Install new fiber pedestals      |
| CR 252      | 10,150'             | North from the intersection of CR 250 to the      | Install new duct and fiber       |
|             | •                   | intersection of FM 1579 for 10,150'               | Install new fiber pedestals      |
| Muehr Rd    | 2,260'              | West from the intersection of CR 250 to the       | Install new duct and fiber       |
|             | 2,200               | Fayette County line for 2,260'                    | Install new fiber pedestals      |
|             |                     | . Ly otto county into for 2,200                   | margin mew imer henegrais        |