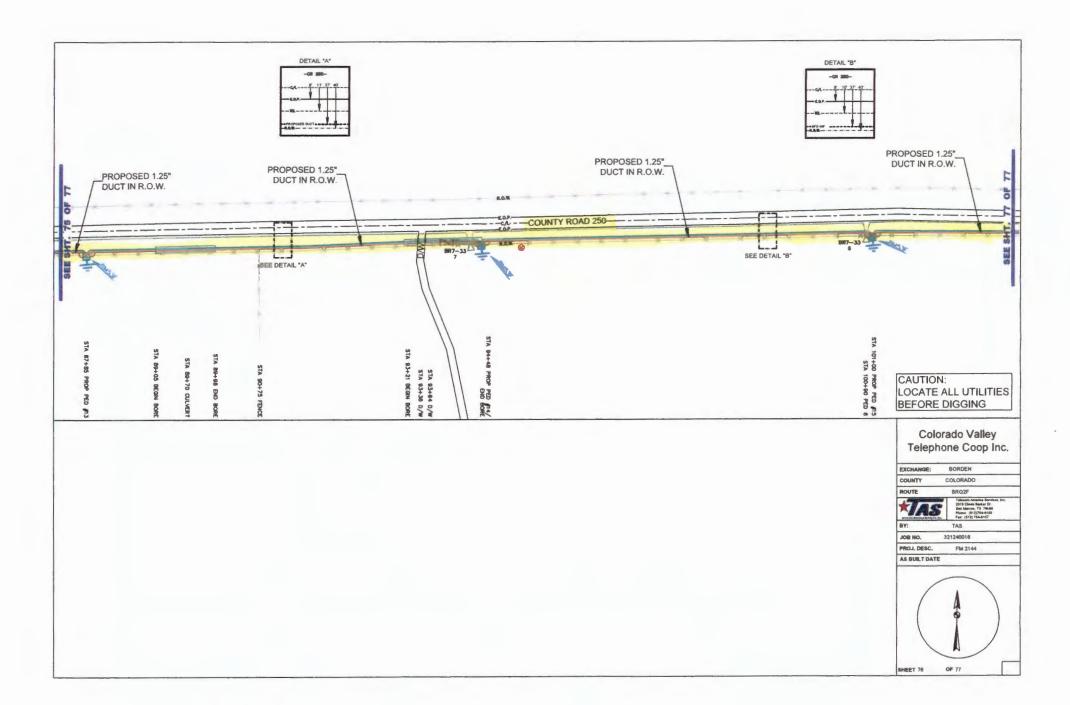

252 and Muehr. (Brandt)

Motion by Commissioner Brandt to approve an application submitted by Colorado Valley
Telephone to install buried fiber optic cable in the county right-of-way of the following roads
in Precinct No. 2: County Roads 240, 242, 243, 244, 248, 250, 252 and Muehr; seconded by
Commissioner Wessels; 5 ayes 0 nays; motion carried; it was so ordered.
(See Attachment)

#### **Application**

| Applicant Company:      | Colorado Valley Telephone                                               |  |  |
|-------------------------|-------------------------------------------------------------------------|--|--|
| Contact Person:         | Brian R Mueller                                                         |  |  |
| Address:                | 4915 South US Hwy 77                                                    |  |  |
|                         | LaGrange, Texas 78945                                                   |  |  |
| Phone:                  | 979-247-8179 Fax: <u>979-247-5115</u>                                   |  |  |
|                         |                                                                         |  |  |
| Location of right-of-w  | vay for proposed construction/installation/repairs in Precinct_2:       |  |  |
| On Colorado County RO   | DW of multiple county roads Southwest of Weimar.                        |  |  |
| Descriptions of work lo | cations and types of work to be performed are included in an attachment |  |  |
| with this permit as wel | l as normally included construction prints.                             |  |  |
|                         |                                                                         |  |  |
| Description of right-o  | f-way work to be performed:                                             |  |  |
| Installing new Buried H | IDPE Duct with new Fiber Optic Cable by plowing and boring and also     |  |  |
| installing new Fiber Of | otic Handholes and Fiber Optic Pedestals.                               |  |  |
|                         |                                                                         |  |  |
| 05-20-2024              | Brian R. Mwiller                                                        |  |  |
| Date                    | Signature of Firm Name Representative                                   |  |  |
|                         | Brian R Mueller                                                         |  |  |
|                         | Printed Name of Firm Name Representative                                |  |  |

May 28, 2024

Colorado County Roads included in this Colorado Valley Communications upgrade of Fiber Optic Cable All proposed construction sheets for all roads to be upgraded in this project are included

| County Road | Construction Length | Location Description                              | Type of Construction             |
|-------------|---------------------|---------------------------------------------------|----------------------------------|
| county modu | construction tength |                                                   | Type of constitution             |
| CR 240      | 14,620'             | North from the intersection of FM 2144            | Install new duct and fiber       |
|             |                     | for 14,620'                                       | Install new fiber handholes      |
|             |                     |                                                   | Install new fiber pedestals      |
| CR 242      | 8,020'              | West from the intersection of CR 240 and          | Install new duct and fiber       |
|             |                     | then North to the intersection of CR 250          | Install new fiber pedestals      |
|             |                     | for 8,020'                                        |                                  |
| CR 243      | 9,710'              | North from the intersection of FM 2144            | Install new duct and fiber       |
| section 1   |                     | and then East for 9,710'                          | Install new fiber pedestals      |
|             |                     |                                                   |                                  |
| CR 243      | 2,680'              | South from the intersection of FM 2144            | install new duct and fiber       |
| section 2   |                     | for 2,680'                                        | Install new fiber pedestals      |
| CR 244      | 1,130'              | South from the intersection of FM 2144            | Install new duct and fiber       |
|             |                     | for 1,130'                                        | Install new fiber pedestals      |
| CR 248      | 8,040'              | North from the southern intersection of CR 250    | Install new duct and fiber       |
|             |                     | to the northern intersection of CR 250 for 8,040' | Install new fiber pedestals      |
| CR 250      | 1,170'              | North from the intersection of FM 2144 to the     | Install new duct and fiber       |
| section 1   |                     | intersection of CR 248 for 1,170'                 | Dig up existing handholes        |
|             | Δ                   |                                                   |                                  |
| CR 250      | 11,600'             | West from near the intersection of Scott Rd and   | Install new duct and fiber       |
| section 2   |                     | then North to the intersection of Sommer Rd       | Install new fiber pedestals      |
|             |                     | and then East for a total distance of 11,600'     |                                  |
| CR 250      | 3,620'              | East from the intersection of CR 252 to the       | Install new duct and fiber       |
| section 3   |                     | intersection of CR 248 for 3,620'                 | Install new fiber pedestals      |
| CR 250      | 400'                | West from the intersection of CR 242 for 400'     | Blow fiber through existing duct |
| section 4   |                     |                                                   | Install new fiber pedestals      |
| CR 252      | 10,150'             | North from the intersection of CR 250 to the      | Install new duct and fiber       |
|             | •                   | intersection of FM 1579 for 10,150'               | Install new fiber pedestals      |
| Muehr Rd    | 2,260'              | West from the intersection of CR 250 to the       | Install new duct and fiber       |
|             | 2,200               | Fayette County line for 2,260'                    | Install new fiber pedestals      |
|             |                     | . Ly otto county into for 2,200                   | margin mew imer henegrais        |