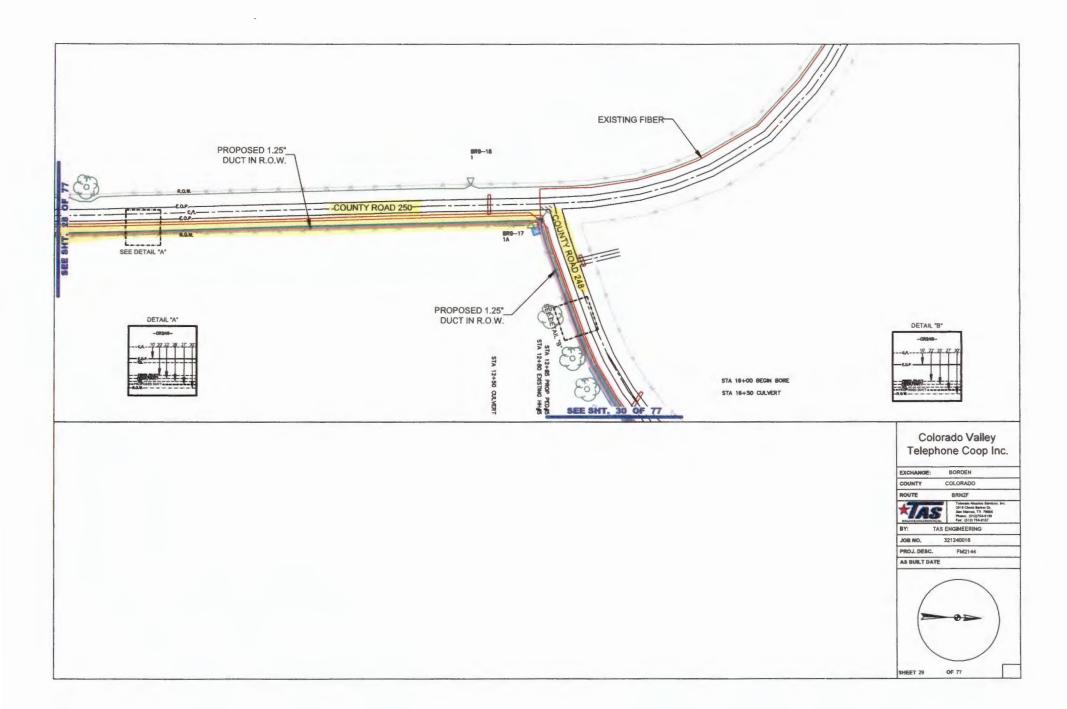

252 and Muehr. (Brandt)

Motion by Commissioner Brandt to approve an application submitted by Colorado Valley
Telephone to install buried fiber optic cable in the county right-of-way of the following roads
in Precinct No. 2: County Roads 240, 242, 243, 244, 248, 250, 252 and Muehr; seconded by
Commissioner Wessels; 5 ayes 0 nays; motion carried; it was so ordered.
(See Attachment)

May 28, 2024

Colorado County Roads included in this Colorado Valley Communications upgrade of Fiber Optic Cable All proposed construction sheets for all roads to be upgraded in this project are included

| County Road | Construction Length | Location Description                              | Type of Construction             |
|-------------|---------------------|---------------------------------------------------|----------------------------------|
| county modu | construction tength |                                                   | Type of constitution             |
| CR 240      | 14,620'             | North from the intersection of FM 2144            | Install new duct and fiber       |
|             |                     | for 14,620'                                       | Install new fiber handholes      |
|             |                     |                                                   | Install new fiber pedestals      |
| CR 242      | 8,020'              | West from the intersection of CR 240 and          | Install new duct and fiber       |
|             |                     | then North to the intersection of CR 250          | Install new fiber pedestals      |
|             |                     | for 8,020'                                        |                                  |
| CR 243      | 9,710'              | North from the intersection of FM 2144            | Install new duct and fiber       |
| section 1   |                     | and then East for 9,710'                          | Install new fiber pedestals      |
|             |                     |                                                   |                                  |
| CR 243      | 2,680'              | South from the intersection of FM 2144            | install new duct and fiber       |
| section 2   |                     | for 2,680'                                        | Install new fiber pedestals      |
| CR 244      | 1,130'              | South from the intersection of FM 2144            | Install new duct and fiber       |
|             |                     | for 1,130'                                        | Install new fiber pedestals      |
| CR 248      | 8,040'              | North from the southern intersection of CR 250    | Install new duct and fiber       |
|             |                     | to the northern intersection of CR 250 for 8,040' | Install new fiber pedestals      |
| CR 250      | 1,170'              | North from the intersection of FM 2144 to the     | Install new duct and fiber       |
| section 1   |                     | intersection of CR 248 for 1,170'                 | Dig up existing handholes        |
|             | Δ                   |                                                   |                                  |
| CR 250      | 11,600'             | West from near the intersection of Scott Rd and   | Install new duct and fiber       |
| section 2   |                     | then North to the intersection of Sommer Rd       | Install new fiber pedestals      |
|             |                     | and then East for a total distance of 11,600'     |                                  |
| CR 250      | 3,620'              | East from the intersection of CR 252 to the       | Install new duct and fiber       |
| section 3   |                     | intersection of CR 248 for 3,620'                 | Install new fiber pedestals      |
| CR 250      | 400'                | West from the intersection of CR 242 for 400'     | Blow fiber through existing duct |
| section 4   |                     |                                                   | Install new fiber pedestals      |
| CR 252      | 10,150'             | North from the intersection of CR 250 to the      | Install new duct and fiber       |
|             | •                   | intersection of FM 1579 for 10,150'               | Install new fiber pedestals      |
| Muehr Rd    | 2,260'              | West from the intersection of CR 250 to the       | Install new duct and fiber       |
|             | 2,200               | Fayette County line for 2,260'                    | Install new fiber pedestals      |
|             |                     | . Ly otto county into for 2,200                   | margin mew imer henegrais        |