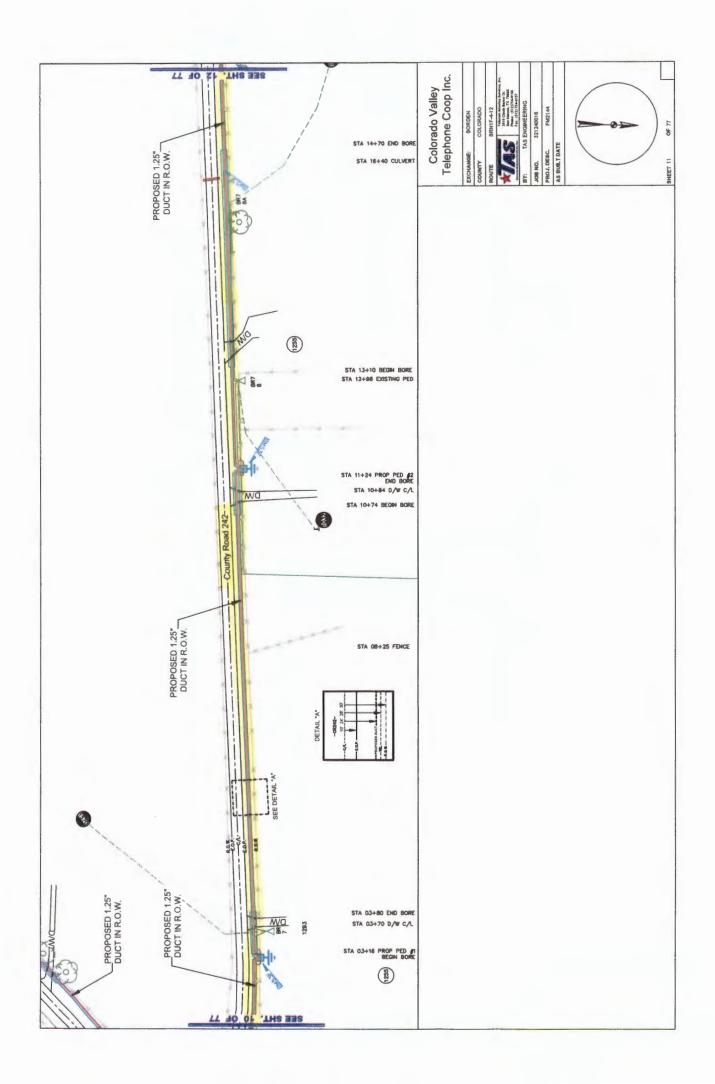

Dated this 28th day of May 2024.

Ty Prause, Judge County of Colorado, the State of Texas

May 28, 2024

| 5. | Appointment of JoAnn Reeves as Veterans Service Officer for Colorado County. (Prause)                                                                                                                  |
|----|--------------------------------------------------------------------------------------------------------------------------------------------------------------------------------------------------------|
|    | Charlotte Alger was thanked for her service and JoAnn Reeves was introduced as the                                                                                                                     |
|    | incoming Veterans Service Officer.                                                                                                                                                                     |
|    | Motion by Judge Prause to approve the appointment of JoAnn Reeves as Veterans Service                                                                                                                  |
|    | Officer for Colorado County; seconded by Commissioner Gertson; 5 ayes 0 nays; motion                                                                                                                   |
|    | carried; it was so ordered.                                                                                                                                                                            |
| 6. | Application submitted by Colorado Valley Telephone to install buried fiber optic cable in the county right-of-way of the following roads in Precinct No. 2: County Roads 240, 242, 243, 244, 248, 250, |

252 and Muehr. (Brandt)

Motion by Commissioner Brandt to approve an application submitted by Colorado Valley
Telephone to install buried fiber optic cable in the county right-of-way of the following roads
in Precinct No. 2: County Roads 240, 242, 243, 244, 248, 250, 252 and Muehr; seconded by
Commissioner Wessels; 5 ayes 0 nays; motion carried; it was so ordered.
(See Attachment)

May 28, 2024

Colorado County Roads included in this Colorado Valley Communications upgrade of Fiber Optic Cable All proposed construction sheets for all roads to be upgraded in this project are included

| County Road | Construction Length | Location Description                              | Type of Construction             |
|-------------|---------------------|---------------------------------------------------|----------------------------------|
| county modu | construction tength |                                                   | Type of constitution             |
| CR 240      | 14,620'             | North from the intersection of FM 2144            | Install new duct and fiber       |
|             |                     | for 14,620'                                       | Install new fiber handholes      |
|             |                     |                                                   | Install new fiber pedestals      |
| CR 242      | 8,020'              | West from the intersection of CR 240 and          | Install new duct and fiber       |
|             |                     | then North to the intersection of CR 250          | Install new fiber pedestals      |
|             |                     | for 8,020'                                        |                                  |
| CR 243      | 9,710'              | North from the intersection of FM 2144            | Install new duct and fiber       |
| section 1   |                     | and then East for 9,710'                          | Install new fiber pedestals      |
|             |                     |                                                   |                                  |
| CR 243      | 2,680'              | South from the intersection of FM 2144            | install new duct and fiber       |
| section 2   |                     | for 2,680'                                        | Install new fiber pedestals      |
| CR 244      | 1,130'              | South from the intersection of FM 2144            | Install new duct and fiber       |
|             |                     | for 1,130'                                        | Install new fiber pedestals      |
| CR 248      | 8,040'              | North from the southern intersection of CR 250    | Install new duct and fiber       |
|             |                     | to the northern intersection of CR 250 for 8,040' | Install new fiber pedestals      |
| CR 250      | 1,170'              | North from the intersection of FM 2144 to the     | Install new duct and fiber       |
| section 1   |                     | intersection of CR 248 for 1,170'                 | Dig up existing handholes        |
|             | Δ                   |                                                   |                                  |
| CR 250      | 11,600'             | West from near the intersection of Scott Rd and   | Install new duct and fiber       |
| section 2   |                     | then North to the intersection of Sommer Rd       | Install new fiber pedestals      |
|             |                     | and then East for a total distance of 11,600'     |                                  |
| CR 250      | 3,620'              | East from the intersection of CR 252 to the       | Install new duct and fiber       |
| section 3   |                     | intersection of CR 248 for 3,620'                 | Install new fiber pedestals      |
| CR 250      | 400'                | West from the intersection of CR 242 for 400'     | Blow fiber through existing duct |
| section 4   |                     |                                                   | Install new fiber pedestals      |
| CR 252      | 10,150'             | North from the intersection of CR 250 to the      | Install new duct and fiber       |
|             | •                   | intersection of FM 1579 for 10,150'               | Install new fiber pedestals      |
| Muehr Rd    | 2,260'              | West from the intersection of CR 250 to the       | Install new duct and fiber       |
|             | 2,200               | Fayette County line for 2,260'                    | Install new fiber pedestals      |
|             |                     | . Ly otto county into for 2,200                   | margin mew imer henegrais        |