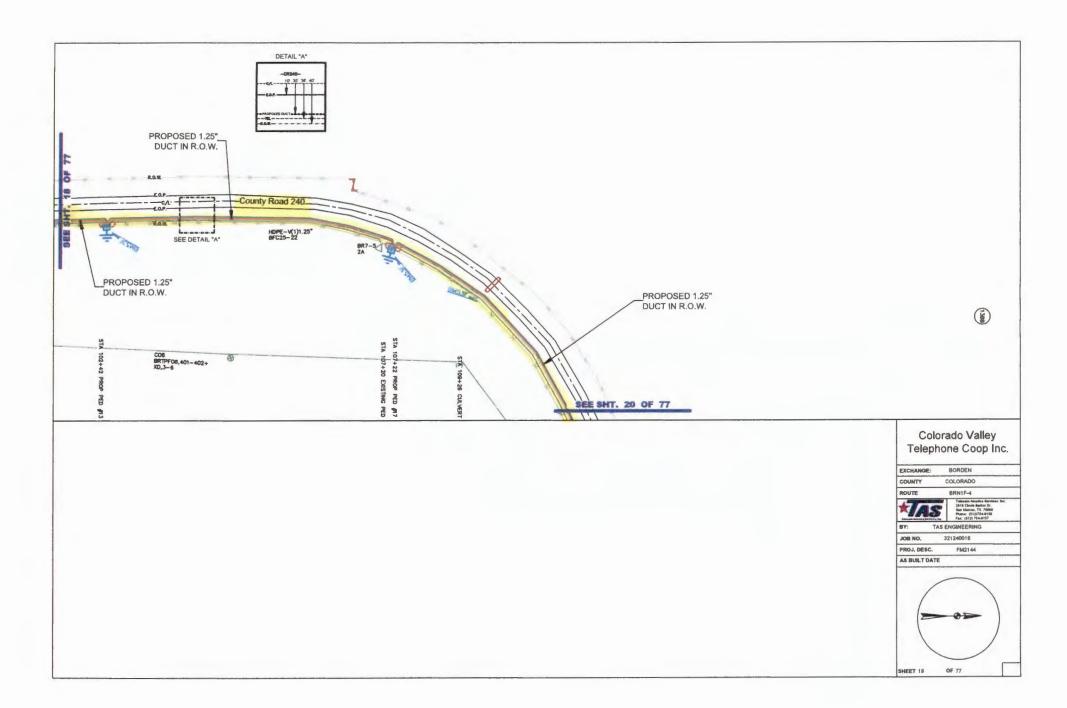

252 and Muehr. (Brandt)

Motion by Commissioner Brandt to approve an application submitted by Colorado Valley
Telephone to install buried fiber optic cable in the county right-of-way of the following roads
in Precinct No. 2: County Roads 240, 242, 243, 244, 248, 250, 252 and Muehr; seconded by
Commissioner Wessels; 5 ayes 0 nays; motion carried; it was so ordered.
(See Attachment)

May 28, 2024

Colorado County Roads included in this Colorado Valley Communications upgrade of Fiber Optic Cable All proposed construction sheets for all roads to be upgraded in this project are included

| County Road | Construction Length | Location Description                              | Type of Construction             |
|-------------|---------------------|---------------------------------------------------|----------------------------------|
| county modu | construction tength |                                                   | Type of constitution             |
| CR 240      | 14,620'             | North from the intersection of FM 2144            | Install new duct and fiber       |
|             |                     | for 14,620'                                       | Install new fiber handholes      |
|             |                     |                                                   | Install new fiber pedestals      |
| CR 242      | 8,020'              | West from the intersection of CR 240 and          | Install new duct and fiber       |
|             |                     | then North to the intersection of CR 250          | Install new fiber pedestals      |
|             |                     | for 8,020'                                        |                                  |
| CR 243      | 9,710'              | North from the intersection of FM 2144            | Install new duct and fiber       |
| section 1   |                     | and then East for 9,710'                          | Install new fiber pedestals      |
|             |                     |                                                   |                                  |
| CR 243      | 2,680'              | South from the intersection of FM 2144            | install new duct and fiber       |
| section 2   |                     | for 2,680'                                        | Install new fiber pedestals      |
| CR 244      | 1,130'              | South from the intersection of FM 2144            | Install new duct and fiber       |
|             |                     | for 1,130'                                        | Install new fiber pedestals      |
| CR 248      | 8,040'              | North from the southern intersection of CR 250    | Install new duct and fiber       |
|             |                     | to the northern intersection of CR 250 for 8,040' | Install new fiber pedestals      |
| CR 250      | 1,170'              | North from the intersection of FM 2144 to the     | Install new duct and fiber       |
| section 1   |                     | intersection of CR 248 for 1,170'                 | Dig up existing handholes        |
|             | Δ                   |                                                   |                                  |
| CR 250      | 11,600'             | West from near the intersection of Scott Rd and   | Install new duct and fiber       |
| section 2   |                     | then North to the intersection of Sommer Rd       | Install new fiber pedestals      |
|             |                     | and then East for a total distance of 11,600'     |                                  |
| CR 250      | 3,620'              | East from the intersection of CR 252 to the       | Install new duct and fiber       |
| section 3   |                     | intersection of CR 248 for 3,620'                 | Install new fiber pedestals      |
| CR 250      | 400'                | West from the intersection of CR 242 for 400'     | Blow fiber through existing duct |
| section 4   |                     |                                                   | Install new fiber pedestals      |
| CR 252      | 10,150'             | North from the intersection of CR 250 to the      | Install new duct and fiber       |
|             | •                   | intersection of FM 1579 for 10,150'               | Install new fiber pedestals      |
| Muehr Rd    | 2,260'              | West from the intersection of CR 250 to the       | Install new duct and fiber       |
|             | 2,200               | Fayette County line for 2,260'                    | Install new fiber pedestals      |
|             |                     | . Ly otto county into for 2,200                   | margin mew imer henegrais        |