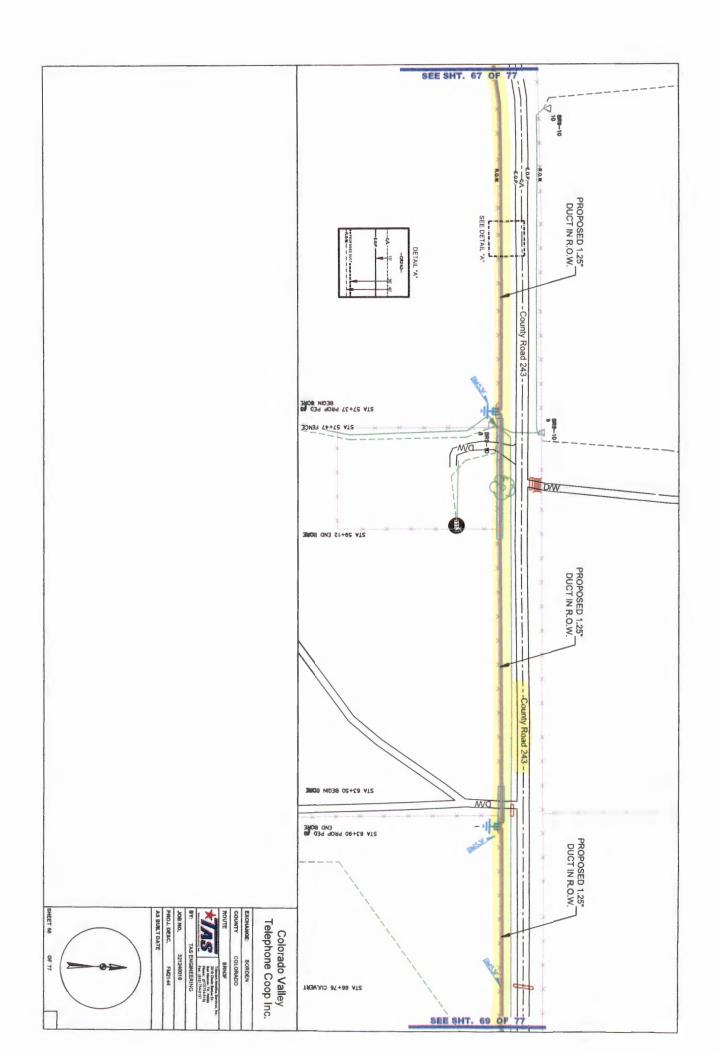

252 and Muehr. (Brandt)

Motion by Commissioner Brandt to approve an application submitted by Colorado Valley
Telephone to install buried fiber optic cable in the county right-of-way of the following roads
in Precinct No. 2: County Roads 240, 242, 243, 244, 248, 250, 252 and Muehr; seconded by
Commissioner Wessels; 5 ayes 0 nays; motion carried; it was so ordered.
(See Attachment)

| County Road | Construction Length | Location Description                              | Type of Construction             |
|-------------|---------------------|---------------------------------------------------|----------------------------------|
| county modu | construction tength |                                                   | Type of constitution             |
| CR 240      | 14,620'             | North from the intersection of FM 2144            | Install new duct and fiber       |
|             |                     | for 14,620'                                       | Install new fiber handholes      |
|             |                     |                                                   | Install new fiber pedestals      |
| CR 242      | 8,020'              | West from the intersection of CR 240 and          | Install new duct and fiber       |
|             |                     | then North to the intersection of CR 250          | Install new fiber pedestals      |
|             |                     | for 8,020'                                        |                                  |
| CR 243      | 9,710'              | North from the intersection of FM 2144            | Install new duct and fiber       |
| section 1   |                     | and then East for 9,710'                          | Install new fiber pedestals      |
|             |                     |                                                   |                                  |
| CR 243      | 2,680'              | South from the intersection of FM 2144            | install new duct and fiber       |
| section 2   |                     | for 2,680'                                        | Install new fiber pedestals      |
| CR 244      | 1,130'              | South from the intersection of FM 2144            | Install new duct and fiber       |
|             |                     | for 1,130'                                        | Install new fiber pedestals      |
| CR 248      | 8,040'              | North from the southern intersection of CR 250    | Install new duct and fiber       |
|             |                     | to the northern intersection of CR 250 for 8,040' | Install new fiber pedestals      |
| CR 250      | 1,170'              | North from the intersection of FM 2144 to the     | Install new duct and fiber       |
| section 1   |                     | intersection of CR 248 for 1,170'                 | Dig up existing handholes        |
|             | Δ                   |                                                   |                                  |
| CR 250      | 11,600'             | West from near the intersection of Scott Rd and   | Install new duct and fiber       |
| section 2   |                     | then North to the intersection of Sommer Rd       | Install new fiber pedestals      |
|             |                     | and then East for a total distance of 11,600'     |                                  |
| CR 250      | 3,620'              | East from the intersection of CR 252 to the       | Install new duct and fiber       |
| section 3   |                     | intersection of CR 248 for 3,620'                 | Install new fiber pedestals      |
| CR 250      | 400'                | West from the intersection of CR 242 for 400'     | Blow fiber through existing duct |
| section 4   |                     |                                                   | Install new fiber pedestals      |
| CR 252      | 10,150'             | North from the intersection of CR 250 to the      | Install new duct and fiber       |
|             | •                   | intersection of FM 1579 for 10,150'               | Install new fiber pedestals      |
| Muehr Rd    | 2,260'              | West from the intersection of CR 250 to the       | Install new duct and fiber       |
|             | 2,200               | Fayette County line for 2,260'                    | Install new fiber pedestals      |
|             |                     | . Ly otto county into for 2,200                   | margin mew imer henegrais        |