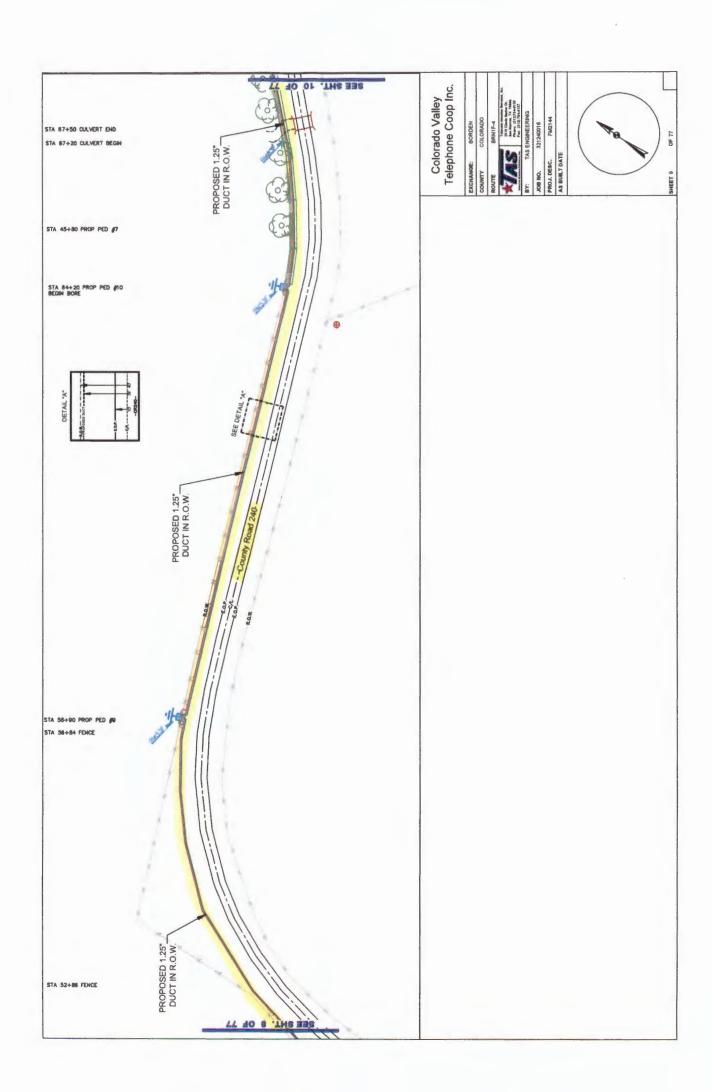

252 and Muehr. (Brandt)

Motion by Commissioner Brandt to approve an application submitted by Colorado Valley
Telephone to install buried fiber optic cable in the county right-of-way of the following roads
in Precinct No. 2: County Roads 240, 242, 243, 244, 248, 250, 252 and Muehr; seconded by
Commissioner Wessels; 5 ayes 0 nays; motion carried; it was so ordered.
(See Attachment)

May 28, 2024

Colorado County Roads included in this Colorado Valley Communications upgrade of Fiber Optic Cable All proposed construction sheets for all roads to be upgraded in this project are included

| County Road | Construction Length | Location Description                              | Type of Construction             |
|-------------|---------------------|---------------------------------------------------|----------------------------------|
| county modu | construction tength |                                                   | Type of constitution             |
| CR 240      | 14,620'             | North from the intersection of FM 2144            | Install new duct and fiber       |
|             |                     | for 14,620'                                       | Install new fiber handholes      |
|             |                     |                                                   | Install new fiber pedestals      |
| CR 242      | 8,020'              | West from the intersection of CR 240 and          | Install new duct and fiber       |
|             |                     | then North to the intersection of CR 250          | Install new fiber pedestals      |
|             |                     | for 8,020'                                        |                                  |
| CR 243      | 9,710'              | North from the intersection of FM 2144            | Install new duct and fiber       |
| section 1   |                     | and then East for 9,710'                          | Install new fiber pedestals      |
|             |                     |                                                   |                                  |
| CR 243      | 2,680'              | South from the intersection of FM 2144            | install new duct and fiber       |
| section 2   |                     | for 2,680'                                        | Install new fiber pedestals      |
| CR 244      | 1,130'              | South from the intersection of FM 2144            | Install new duct and fiber       |
|             |                     | for 1,130'                                        | Install new fiber pedestals      |
| CR 248      | 8,040'              | North from the southern intersection of CR 250    | Install new duct and fiber       |
|             |                     | to the northern intersection of CR 250 for 8,040' | Install new fiber pedestals      |
| CR 250      | 1,170'              | North from the intersection of FM 2144 to the     | Install new duct and fiber       |
| section 1   |                     | intersection of CR 248 for 1,170'                 | Dig up existing handholes        |
|             | Δ                   |                                                   |                                  |
| CR 250      | 11,600'             | West from near the intersection of Scott Rd and   | Install new duct and fiber       |
| section 2   |                     | then North to the intersection of Sommer Rd       | Install new fiber pedestals      |
|             |                     | and then East for a total distance of 11,600'     |                                  |
| CR 250      | 3,620'              | East from the intersection of CR 252 to the       | Install new duct and fiber       |
| section 3   |                     | intersection of CR 248 for 3,620'                 | Install new fiber pedestals      |
| CR 250      | 400'                | West from the intersection of CR 242 for 400'     | Blow fiber through existing duct |
| section 4   |                     |                                                   | Install new fiber pedestals      |
| CR 252      | 10,150'             | North from the intersection of CR 250 to the      | Install new duct and fiber       |
|             | •                   | intersection of FM 1579 for 10,150'               | Install new fiber pedestals      |
| Muehr Rd    | 2,260'              | West from the intersection of CR 250 to the       | Install new duct and fiber       |
|             | 2,200               | Fayette County line for 2,260'                    | Install new fiber pedestals      |
|             |                     | . Ly otto county into for 2,200                   | margin mew imer henegrais        |