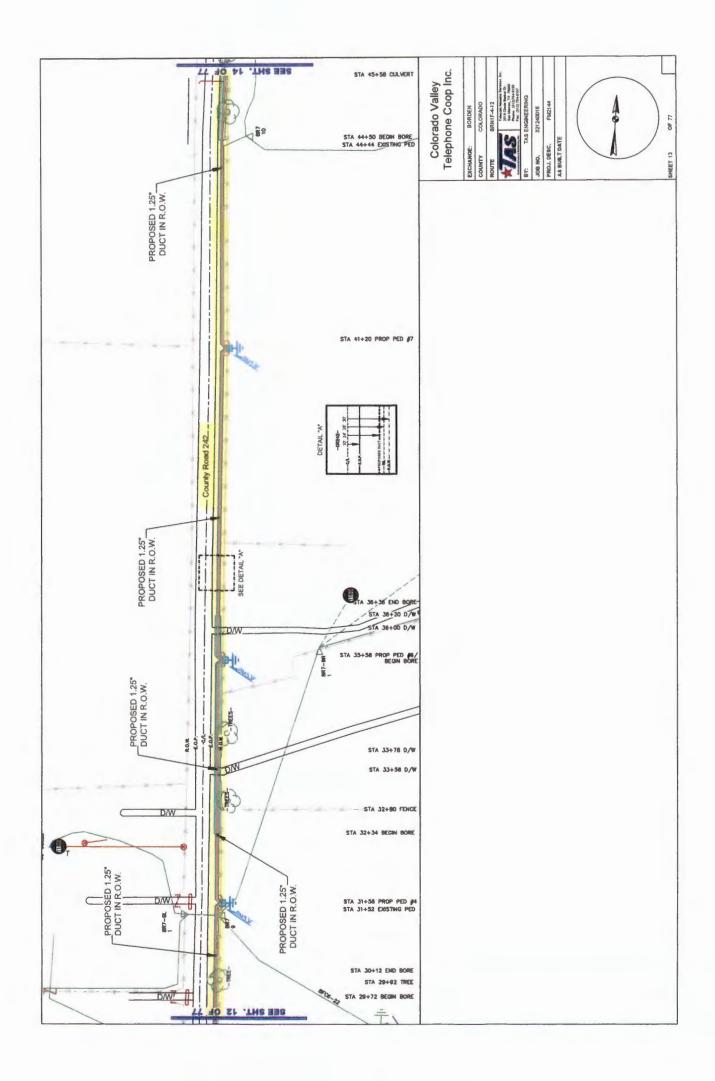

252 and Muehr. (Brandt)

Motion by Commissioner Brandt to approve an application submitted by Colorado Valley
Telephone to install buried fiber optic cable in the county right-of-way of the following roads
in Precinct No. 2: County Roads 240, 242, 243, 244, 248, 250, 252 and Muehr; seconded by
Commissioner Wessels; 5 ayes 0 nays; motion carried; it was so ordered.
(See Attachment)

| County Road | Construction Length | Location Description                              | Type of Construction             |
|-------------|---------------------|---------------------------------------------------|----------------------------------|
| county modu | construction tength |                                                   | Type of constitution             |
| CR 240      | 14,620'             | North from the intersection of FM 2144            | Install new duct and fiber       |
|             |                     | for 14,620'                                       | Install new fiber handholes      |
|             |                     |                                                   | Install new fiber pedestals      |
| CR 242      | 8,020'              | West from the intersection of CR 240 and          | Install new duct and fiber       |
|             |                     | then North to the intersection of CR 250          | Install new fiber pedestals      |
|             |                     | for 8,020'                                        |                                  |
| CR 243      | 9,710'              | North from the intersection of FM 2144            | Install new duct and fiber       |
| section 1   |                     | and then East for 9,710'                          | Install new fiber pedestals      |
|             |                     |                                                   |                                  |
| CR 243      | 2,680'              | South from the intersection of FM 2144            | install new duct and fiber       |
| section 2   |                     | for 2,680'                                        | Install new fiber pedestals      |
| CR 244      | 1,130'              | South from the intersection of FM 2144            | Install new duct and fiber       |
|             |                     | for 1,130'                                        | Install new fiber pedestals      |
| CR 248      | 8,040'              | North from the southern intersection of CR 250    | Install new duct and fiber       |
|             |                     | to the northern intersection of CR 250 for 8,040' | Install new fiber pedestals      |
| CR 250      | 1,170'              | North from the intersection of FM 2144 to the     | Install new duct and fiber       |
| section 1   |                     | intersection of CR 248 for 1,170'                 | Dig up existing handholes        |
|             | Δ                   |                                                   |                                  |
| CR 250      | 11,600'             | West from near the intersection of Scott Rd and   | Install new duct and fiber       |
| section 2   |                     | then North to the intersection of Sommer Rd       | Install new fiber pedestals      |
|             |                     | and then East for a total distance of 11,600'     |                                  |
| CR 250      | 3,620'              | East from the intersection of CR 252 to the       | Install new duct and fiber       |
| section 3   |                     | intersection of CR 248 for 3,620'                 | Install new fiber pedestals      |
| CR 250      | 400'                | West from the intersection of CR 242 for 400'     | Blow fiber through existing duct |
| section 4   |                     |                                                   | Install new fiber pedestals      |
| CR 252      | 10,150'             | North from the intersection of CR 250 to the      | Install new duct and fiber       |
|             | •                   | intersection of FM 1579 for 10,150'               | Install new fiber pedestals      |
| Muehr Rd    | 2,260'              | West from the intersection of CR 250 to the       | Install new duct and fiber       |
|             | 2,200               | Fayette County line for 2,260'                    | Install new fiber pedestals      |
|             |                     | . Ly otto county into for 2,200                   | margin mew imer henegrais        |