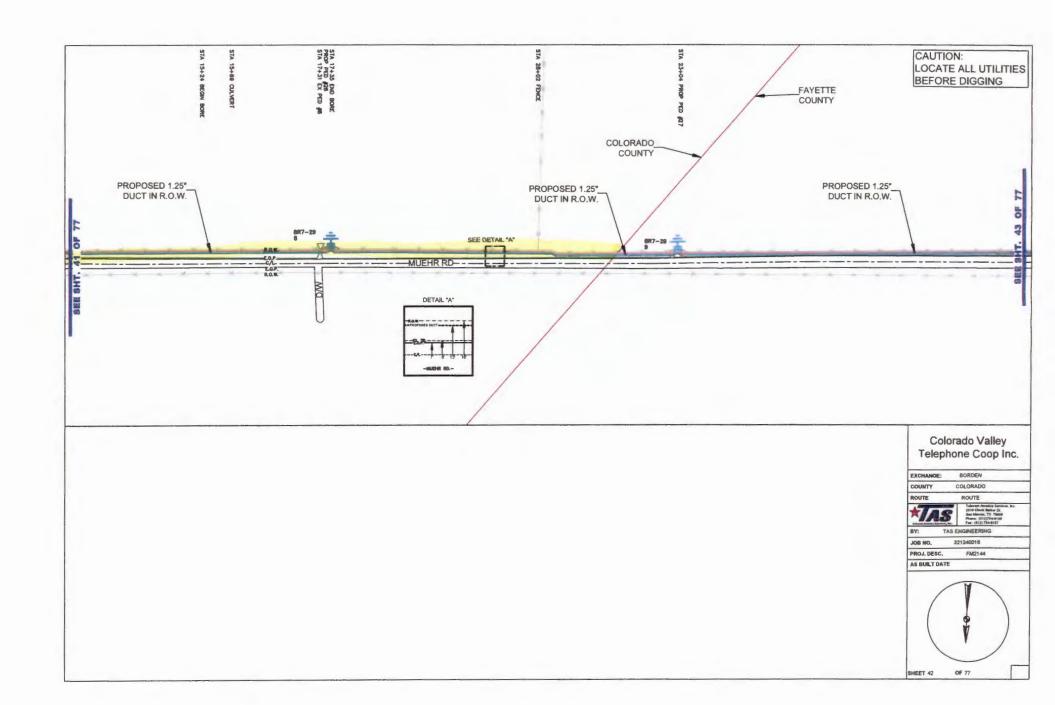

Dated this 28th day of May 2024.

Ty Prause, Judge County of Colorado, the State of Texas

May 28, 2024

| 5. | Appointment of JoAnn Reeves as Veterans Service Officer for Colorado County. (Prause)                                                                                                                  |
|----|--------------------------------------------------------------------------------------------------------------------------------------------------------------------------------------------------------|
|    | Charlotte Alger was thanked for her service and JoAnn Reeves was introduced as the                                                                                                                     |
|    | incoming Veterans Service Officer.                                                                                                                                                                     |
|    | Motion by Judge Prause to approve the appointment of JoAnn Reeves as Veterans Service                                                                                                                  |
|    | Officer for Colorado County; seconded by Commissioner Gertson; 5 ayes 0 nays; motion                                                                                                                   |
|    | carried; it was so ordered.                                                                                                                                                                            |
| 6. | Application submitted by Colorado Valley Telephone to install buried fiber optic cable in the county right-of-way of the following roads in Precinct No. 2: County Roads 240, 242, 243, 244, 248, 250, |

252 and Muehr. (Brandt)

Motion by Commissioner Brandt to approve an application submitted by Colorado Valley
Telephone to install buried fiber optic cable in the county right-of-way of the following roads
in Precinct No. 2: County Roads 240, 242, 243, 244, 248, 250, 252 and Muehr; seconded by
Commissioner Wessels; 5 ayes 0 nays; motion carried; it was so ordered.
(See Attachment)

May 28, 2024

Colorado County Roads included in this Colorado Valley Communications upgrade of Fiber Optic Cable All proposed construction sheets for all roads to be upgraded in this project are included

| County Road | Construction Length | Location Description                              | Type of Construction             |
|-------------|---------------------|---------------------------------------------------|----------------------------------|
| county modu | construction tength |                                                   | Type of constitution             |
| CR 240      | 14,620'             | North from the intersection of FM 2144            | Install new duct and fiber       |
|             |                     | for 14,620'                                       | Install new fiber handholes      |
|             |                     |                                                   | Install new fiber pedestals      |
| CR 242      | 8,020'              | West from the intersection of CR 240 and          | Install new duct and fiber       |
|             |                     | then North to the intersection of CR 250          | Install new fiber pedestals      |
|             |                     | for 8,020'                                        |                                  |
| CR 243      | 9,710'              | North from the intersection of FM 2144            | Install new duct and fiber       |
| section 1   |                     | and then East for 9,710'                          | Install new fiber pedestals      |
|             |                     |                                                   |                                  |
| CR 243      | 2,680'              | South from the intersection of FM 2144            | install new duct and fiber       |
| section 2   |                     | for 2,680'                                        | Install new fiber pedestals      |
| CR 244      | 1,130'              | South from the intersection of FM 2144            | Install new duct and fiber       |
|             |                     | for 1,130'                                        | Install new fiber pedestals      |
| CR 248      | 8,040'              | North from the southern intersection of CR 250    | Install new duct and fiber       |
|             |                     | to the northern intersection of CR 250 for 8,040' | Install new fiber pedestals      |
| CR 250      | 1,170'              | North from the intersection of FM 2144 to the     | Install new duct and fiber       |
| section 1   |                     | intersection of CR 248 for 1,170'                 | Dig up existing handholes        |
|             | Δ                   |                                                   |                                  |
| CR 250      | 11,600'             | West from near the intersection of Scott Rd and   | Install new duct and fiber       |
| section 2   |                     | then North to the intersection of Sommer Rd       | Install new fiber pedestals      |
|             |                     | and then East for a total distance of 11,600'     |                                  |
| CR 250      | 3,620'              | East from the intersection of CR 252 to the       | Install new duct and fiber       |
| section 3   |                     | intersection of CR 248 for 3,620'                 | Install new fiber pedestals      |
| CR 250      | 400'                | West from the intersection of CR 242 for 400'     | Blow fiber through existing duct |
| section 4   |                     |                                                   | Install new fiber pedestals      |
| CR 252      | 10,150'             | North from the intersection of CR 250 to the      | Install new duct and fiber       |
|             | •                   | intersection of FM 1579 for 10,150'               | Install new fiber pedestals      |
| Muehr Rd    | 2,260'              | West from the intersection of CR 250 to the       | Install new duct and fiber       |
|             | 2,200               | Fayette County line for 2,260'                    | Install new fiber pedestals      |
|             |                     | . Ly otto county into for 2,200                   | margin mew imer henegrais        |