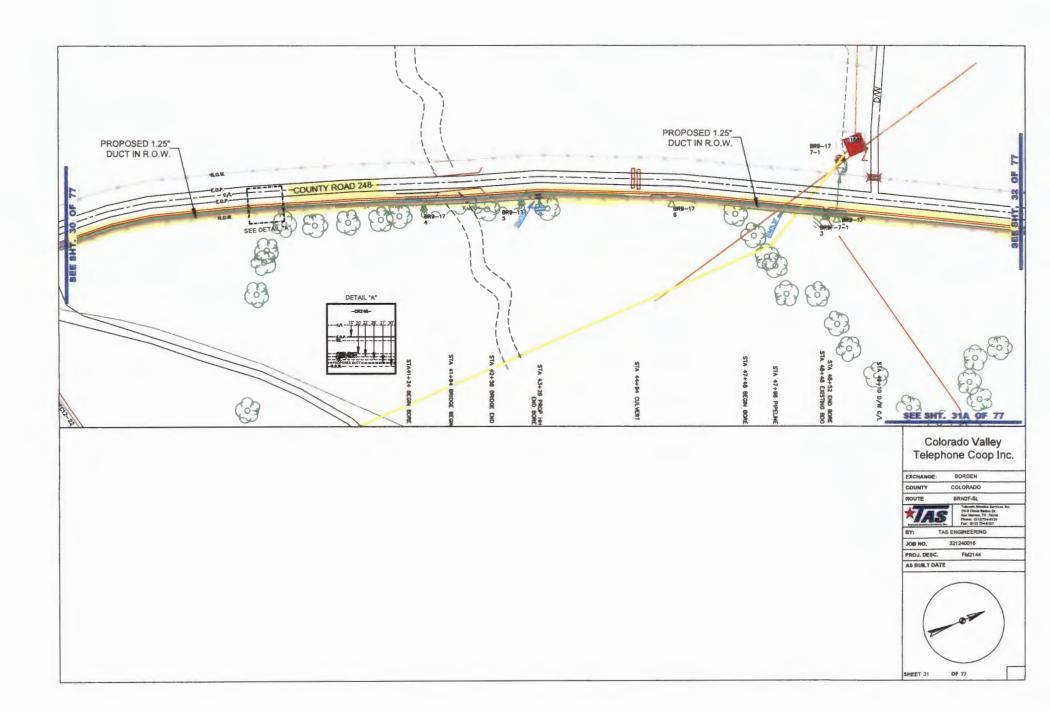

May 28, 2024

Colorado County Roads included in this Colorado Valley Communications upgrade of Fiber Optic Cable All proposed construction sheets for all roads to be upgraded in this project are included

| County Road | Construction Length | Location Description                              | Type of Construction             |
|-------------|---------------------|---------------------------------------------------|----------------------------------|
| county modu | construction tength |                                                   | Type of constitution             |
| CR 240      | 14,620'             | North from the intersection of FM 2144            | Install new duct and fiber       |
|             |                     | for 14,620'                                       | Install new fiber handholes      |
|             |                     |                                                   | Install new fiber pedestals      |
| CR 242      | 8,020'              | West from the intersection of CR 240 and          | Install new duct and fiber       |
|             |                     | then North to the intersection of CR 250          | Install new fiber pedestals      |
|             |                     | for 8,020'                                        |                                  |
| CR 243      | 9,710'              | North from the intersection of FM 2144            | Install new duct and fiber       |
| section 1   |                     | and then East for 9,710'                          | Install new fiber pedestals      |
|             |                     |                                                   |                                  |
| CR 243      | 2,680'              | South from the intersection of FM 2144            | install new duct and fiber       |
| section 2   |                     | for 2,680'                                        | Install new fiber pedestals      |
| CR 244      | 1,130'              | South from the intersection of FM 2144            | Install new duct and fiber       |
|             |                     | for 1,130'                                        | Install new fiber pedestals      |
| CR 248      | 8,040'              | North from the southern intersection of CR 250    | Install new duct and fiber       |
|             |                     | to the northern intersection of CR 250 for 8,040' | Install new fiber pedestals      |
| CR 250      | 1,170'              | North from the intersection of FM 2144 to the     | Install new duct and fiber       |
| section 1   |                     | intersection of CR 248 for 1,170'                 | Dig up existing handholes        |
|             | Δ                   |                                                   |                                  |
| CR 250      | 11,600'             | West from near the intersection of Scott Rd and   | Install new duct and fiber       |
| section 2   |                     | then North to the intersection of Sommer Rd       | Install new fiber pedestals      |
|             |                     | and then East for a total distance of 11,600'     |                                  |
| CR 250      | 3,620'              | East from the intersection of CR 252 to the       | Install new duct and fiber       |
| section 3   |                     | intersection of CR 248 for 3,620'                 | Install new fiber pedestals      |
| CR 250      | 400'                | West from the intersection of CR 242 for 400'     | Blow fiber through existing duct |
| section 4   |                     |                                                   | Install new fiber pedestals      |
| CR 252      | 10,150'             | North from the intersection of CR 250 to the      | Install new duct and fiber       |
|             | •                   | intersection of FM 1579 for 10,150'               | Install new fiber pedestals      |
| Muehr Rd    | 2,260'              | West from the intersection of CR 250 to the       | Install new duct and fiber       |
|             | 2,200               | Fayette County line for 2,260'                    | Install new fiber pedestals      |
|             |                     | . Ly otto county into for 2,200                   | margin mew imer henegrais        |