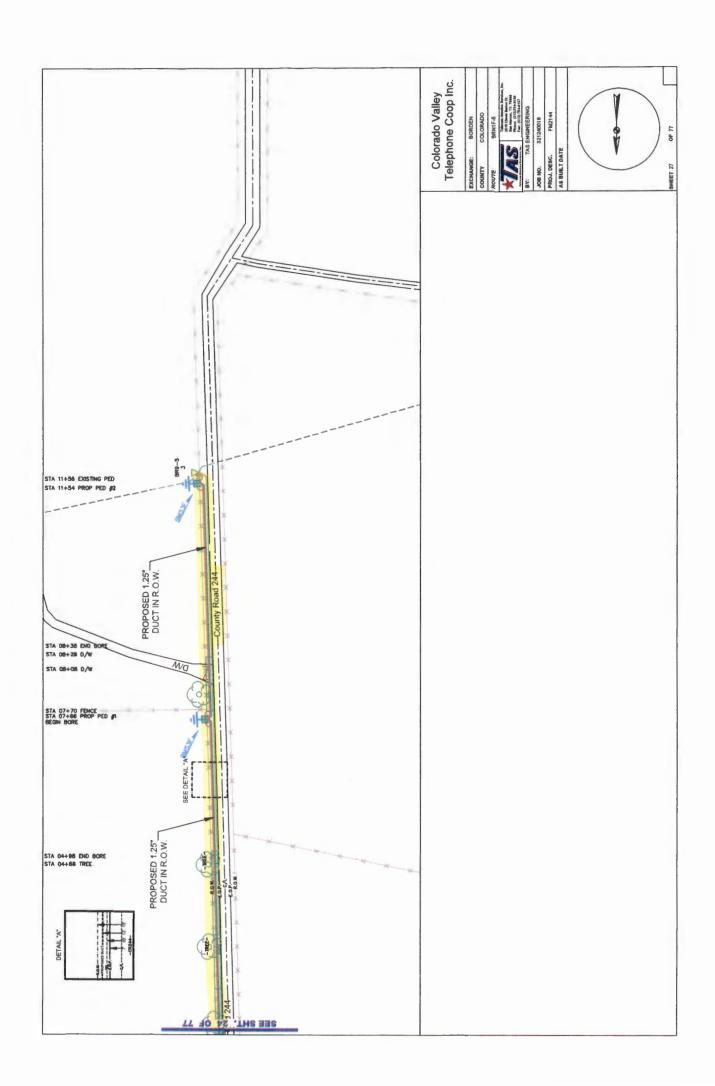

| County Road | Construction Length | Location Description                              | Type of Construction             |
|-------------|---------------------|---------------------------------------------------|----------------------------------|
| county modu | construction tength |                                                   | Type of constitution             |
| CR 240      | 14,620'             | North from the intersection of FM 2144            | Install new duct and fiber       |
|             |                     | for 14,620'                                       | Install new fiber handholes      |
|             |                     |                                                   | Install new fiber pedestals      |
| CR 242      | 8,020'              | West from the intersection of CR 240 and          | Install new duct and fiber       |
|             |                     | then North to the intersection of CR 250          | Install new fiber pedestals      |
|             |                     | for 8,020'                                        |                                  |
| CR 243      | 9,710'              | North from the intersection of FM 2144            | Install new duct and fiber       |
| section 1   |                     | and then East for 9,710'                          | Install new fiber pedestals      |
|             |                     |                                                   |                                  |
| CR 243      | 2,680'              | South from the intersection of FM 2144            | install new duct and fiber       |
| section 2   |                     | for 2,680'                                        | Install new fiber pedestals      |
| CR 244      | 1,130'              | South from the intersection of FM 2144            | Install new duct and fiber       |
|             |                     | for 1,130'                                        | Install new fiber pedestals      |
| CR 248      | 8,040'              | North from the southern intersection of CR 250    | Install new duct and fiber       |
|             |                     | to the northern intersection of CR 250 for 8,040' | Install new fiber pedestals      |
| CR 250      | 1,170'              | North from the intersection of FM 2144 to the     | Install new duct and fiber       |
| section 1   |                     | intersection of CR 248 for 1,170'                 | Dig up existing handholes        |
|             | Δ                   |                                                   |                                  |
| CR 250      | 11,600'             | West from near the intersection of Scott Rd and   | Install new duct and fiber       |
| section 2   |                     | then North to the intersection of Sommer Rd       | Install new fiber pedestals      |
|             |                     | and then East for a total distance of 11,600'     |                                  |
| CR 250      | 3,620'              | East from the intersection of CR 252 to the       | Install new duct and fiber       |
| section 3   |                     | intersection of CR 248 for 3,620'                 | Install new fiber pedestals      |
| CR 250      | 400'                | West from the intersection of CR 242 for 400'     | Blow fiber through existing duct |
| section 4   |                     |                                                   | Install new fiber pedestals      |
| CR 252      | 10,150'             | North from the intersection of CR 250 to the      | Install new duct and fiber       |
|             | •                   | intersection of FM 1579 for 10,150'               | Install new fiber pedestals      |
| Muehr Rd    | 2,260'              | West from the intersection of CR 250 to the       | Install new duct and fiber       |
|             | 2,200               | Fayette County line for 2,260'                    | Install new fiber pedestals      |
|             |                     | . Ly otto county into for 2,200                   | margin mew imer henegrais        |