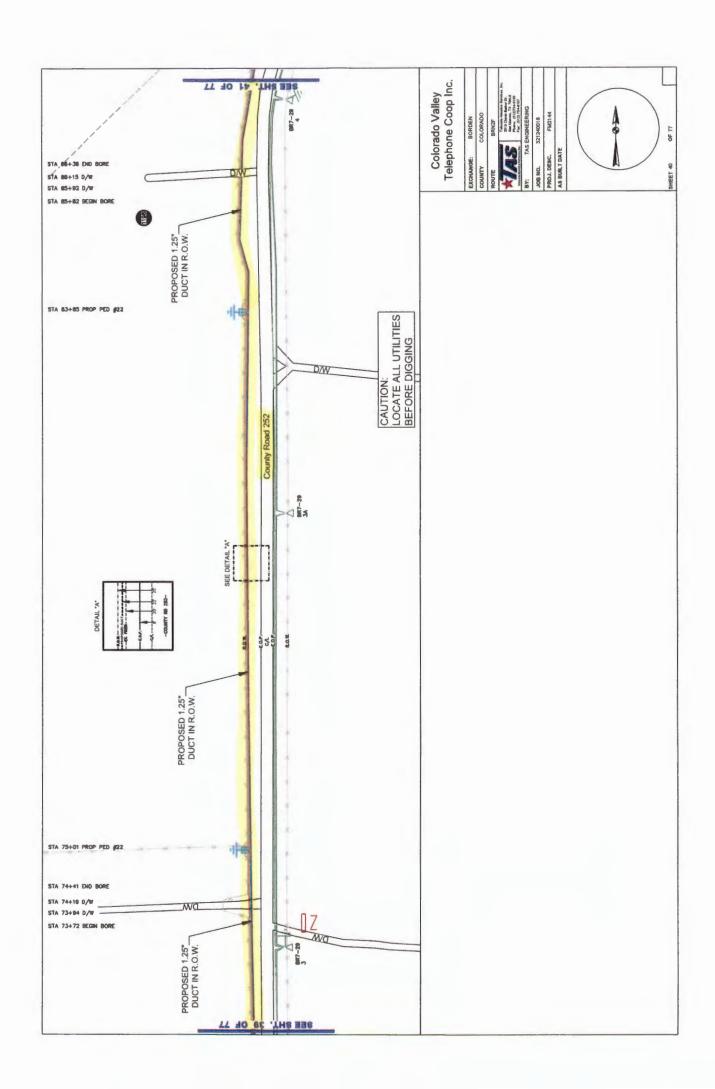

252 and Muehr. (Brandt)

Motion by Commissioner Brandt to approve an application submitted by Colorado Valley
Telephone to install buried fiber optic cable in the county right-of-way of the following roads
in Precinct No. 2: County Roads 240, 242, 243, 244, 248, 250, 252 and Muehr; seconded by
Commissioner Wessels; 5 ayes 0 nays; motion carried; it was so ordered.
(See Attachment)

| County Road | Construction Length | Location Description                              | Type of Construction             |
|-------------|---------------------|---------------------------------------------------|----------------------------------|
| county modu | construction tength |                                                   | Type of constitution             |
| CR 240      | 14,620'             | North from the intersection of FM 2144            | Install new duct and fiber       |
|             |                     | for 14,620'                                       | Install new fiber handholes      |
|             |                     |                                                   | Install new fiber pedestals      |
| CR 242      | 8,020'              | West from the intersection of CR 240 and          | Install new duct and fiber       |
|             |                     | then North to the intersection of CR 250          | Install new fiber pedestals      |
|             |                     | for 8,020'                                        |                                  |
| CR 243      | 9,710'              | North from the intersection of FM 2144            | Install new duct and fiber       |
| section 1   |                     | and then East for 9,710'                          | Install new fiber pedestals      |
|             |                     |                                                   |                                  |
| CR 243      | 2,680'              | South from the intersection of FM 2144            | install new duct and fiber       |
| section 2   |                     | for 2,680'                                        | Install new fiber pedestals      |
| CR 244      | 1,130'              | South from the intersection of FM 2144            | Install new duct and fiber       |
|             |                     | for 1,130'                                        | Install new fiber pedestals      |
| CR 248      | 8,040'              | North from the southern intersection of CR 250    | Install new duct and fiber       |
|             |                     | to the northern intersection of CR 250 for 8,040' | Install new fiber pedestals      |
| CR 250      | 1,170'              | North from the intersection of FM 2144 to the     | Install new duct and fiber       |
| section 1   |                     | intersection of CR 248 for 1,170'                 | Dig up existing handholes        |
|             | Δ                   |                                                   |                                  |
| CR 250      | 11,600'             | West from near the intersection of Scott Rd and   | Install new duct and fiber       |
| section 2   |                     | then North to the intersection of Sommer Rd       | Install new fiber pedestals      |
|             |                     | and then East for a total distance of 11,600'     |                                  |
| CR 250      | 3,620'              | East from the intersection of CR 252 to the       | Install new duct and fiber       |
| section 3   |                     | intersection of CR 248 for 3,620'                 | Install new fiber pedestals      |
| CR 250      | 400'                | West from the intersection of CR 242 for 400'     | Blow fiber through existing duct |
| section 4   |                     |                                                   | Install new fiber pedestals      |
| CR 252      | 10,150'             | North from the intersection of CR 250 to the      | Install new duct and fiber       |
|             | •                   | intersection of FM 1579 for 10,150'               | Install new fiber pedestals      |
| Muehr Rd    | 2,260'              | West from the intersection of CR 250 to the       | Install new duct and fiber       |
|             | 2,200               | Fayette County line for 2,260'                    | Install new fiber pedestals      |
|             |                     | . Ly otto county into for 2,200                   | margin mew imer henegrais        |