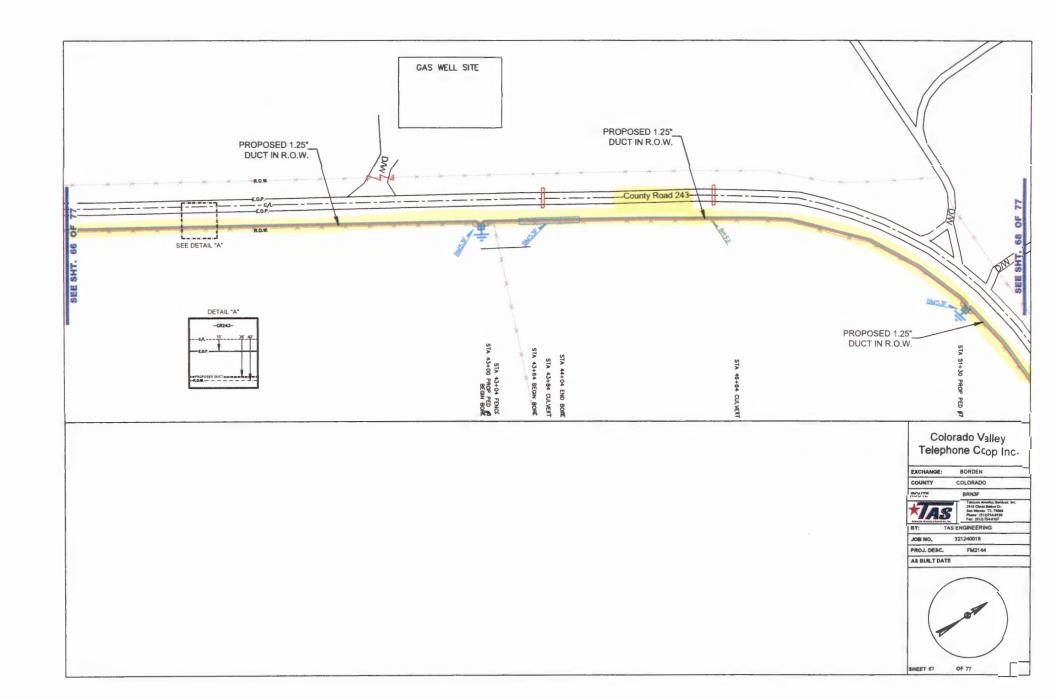

252 and Muehr. (Brandt)

Motion by Commissioner Brandt to approve an application submitted by Colorado Valley
Telephone to install buried fiber optic cable in the county right-of-way of the following roads
in Precinct No. 2: County Roads 240, 242, 243, 244, 248, 250, 252 and Muehr; seconded by
Commissioner Wessels; 5 ayes 0 nays; motion carried; it was so ordered.
(See Attachment)

| County Road | Construction Length | Location Description                              | Type of Construction             |
|-------------|---------------------|---------------------------------------------------|----------------------------------|
| county modu | construction tength |                                                   | Type of constitution             |
| CR 240      | 14,620'             | North from the intersection of FM 2144            | Install new duct and fiber       |
|             |                     | for 14,620'                                       | Install new fiber handholes      |
|             |                     |                                                   | Install new fiber pedestals      |
| CR 242      | 8,020'              | West from the intersection of CR 240 and          | Install new duct and fiber       |
|             |                     | then North to the intersection of CR 250          | Install new fiber pedestals      |
|             |                     | for 8,020'                                        |                                  |
| CR 243      | 9,710'              | North from the intersection of FM 2144            | Install new duct and fiber       |
| section 1   |                     | and then East for 9,710'                          | Install new fiber pedestals      |
|             |                     |                                                   |                                  |
| CR 243      | 2,680'              | South from the intersection of FM 2144            | install new duct and fiber       |
| section 2   |                     | for 2,680'                                        | Install new fiber pedestals      |
| CR 244      | 1,130'              | South from the intersection of FM 2144            | Install new duct and fiber       |
|             |                     | for 1,130'                                        | Install new fiber pedestals      |
| CR 248      | 8,040'              | North from the southern intersection of CR 250    | Install new duct and fiber       |
|             |                     | to the northern intersection of CR 250 for 8,040' | Install new fiber pedestals      |
| CR 250      | 1,170'              | North from the intersection of FM 2144 to the     | Install new duct and fiber       |
| section 1   |                     | intersection of CR 248 for 1,170'                 | Dig up existing handholes        |
|             | Δ                   |                                                   |                                  |
| CR 250      | 11,600'             | West from near the intersection of Scott Rd and   | Install new duct and fiber       |
| section 2   |                     | then North to the intersection of Sommer Rd       | Install new fiber pedestals      |
|             |                     | and then East for a total distance of 11,600'     |                                  |
| CR 250      | 3,620'              | East from the intersection of CR 252 to the       | Install new duct and fiber       |
| section 3   |                     | intersection of CR 248 for 3,620'                 | Install new fiber pedestals      |
| CR 250      | 400'                | West from the intersection of CR 242 for 400'     | Blow fiber through existing duct |
| section 4   |                     |                                                   | Install new fiber pedestals      |
| CR 252      | 10,150'             | North from the intersection of CR 250 to the      | Install new duct and fiber       |
|             | •                   | intersection of FM 1579 for 10,150'               | Install new fiber pedestals      |
| Muehr Rd    | 2,260'              | West from the intersection of CR 250 to the       | Install new duct and fiber       |
|             | 2,200               | Fayette County line for 2,260'                    | Install new fiber pedestals      |
|             |                     | . Ly otto county into for 2,200                   | margin mew imer henegrais        |