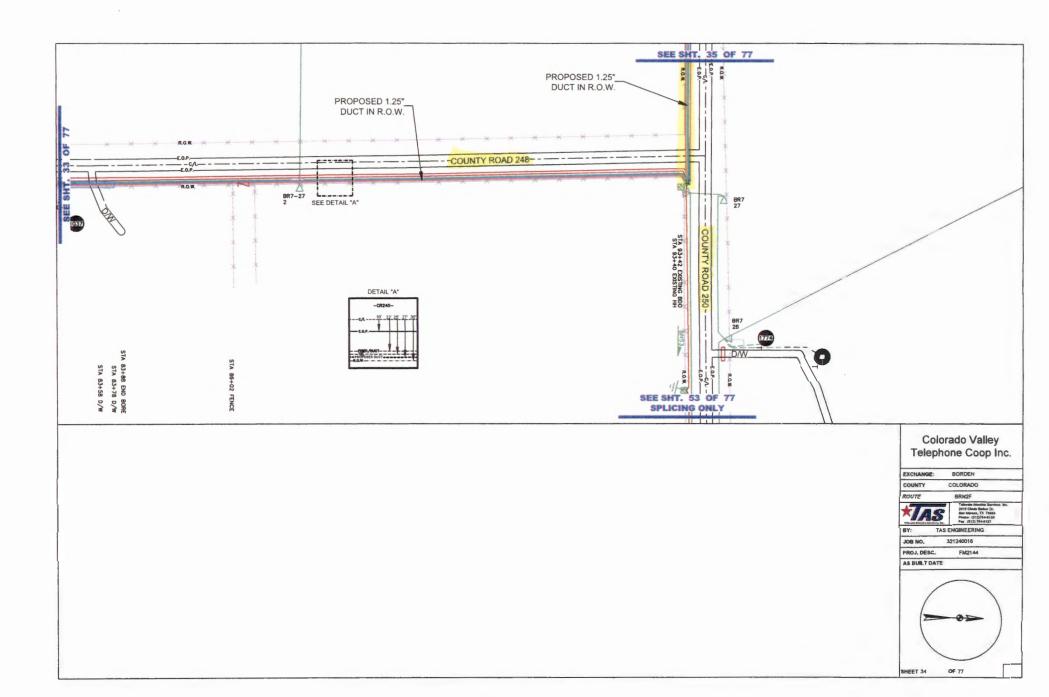

252 and Muehr. (Brandt)

Motion by Commissioner Brandt to approve an application submitted by Colorado Valley
Telephone to install buried fiber optic cable in the county right-of-way of the following roads
in Precinct No. 2: County Roads 240, 242, 243, 244, 248, 250, 252 and Muehr; seconded by
Commissioner Wessels; 5 ayes 0 nays; motion carried; it was so ordered.
(See Attachment)

May 28, 2024

Colorado County Roads included in this Colorado Valley Communications upgrade of Fiber Optic Cable All proposed construction sheets for all roads to be upgraded in this project are included

| County Road | Construction Length | Location Description                              | Type of Construction             |
|-------------|---------------------|---------------------------------------------------|----------------------------------|
| county modu | construction tength |                                                   | Type of constitution             |
| CR 240      | 14,620'             | North from the intersection of FM 2144            | Install new duct and fiber       |
|             |                     | for 14,620'                                       | Install new fiber handholes      |
|             |                     |                                                   | Install new fiber pedestals      |
| CR 242      | 8,020'              | West from the intersection of CR 240 and          | Install new duct and fiber       |
|             |                     | then North to the intersection of CR 250          | Install new fiber pedestals      |
|             |                     | for 8,020'                                        |                                  |
| CR 243      | 9,710'              | North from the intersection of FM 2144            | Install new duct and fiber       |
| section 1   |                     | and then East for 9,710'                          | Install new fiber pedestals      |
|             |                     |                                                   |                                  |
| CR 243      | 2,680'              | South from the intersection of FM 2144            | install new duct and fiber       |
| section 2   |                     | for 2,680'                                        | Install new fiber pedestals      |
| CR 244      | 1,130'              | South from the intersection of FM 2144            | Install new duct and fiber       |
|             |                     | for 1,130'                                        | Install new fiber pedestals      |
| CR 248      | 8,040'              | North from the southern intersection of CR 250    | Install new duct and fiber       |
|             |                     | to the northern intersection of CR 250 for 8,040' | Install new fiber pedestals      |
| CR 250      | 1,170'              | North from the intersection of FM 2144 to the     | Install new duct and fiber       |
| section 1   |                     | intersection of CR 248 for 1,170'                 | Dig up existing handholes        |
|             | Δ                   |                                                   |                                  |
| CR 250      | 11,600'             | West from near the intersection of Scott Rd and   | Install new duct and fiber       |
| section 2   |                     | then North to the intersection of Sommer Rd       | Install new fiber pedestals      |
|             |                     | and then East for a total distance of 11,600'     |                                  |
| CR 250      | 3,620'              | East from the intersection of CR 252 to the       | Install new duct and fiber       |
| section 3   |                     | intersection of CR 248 for 3,620'                 | Install new fiber pedestals      |
| CR 250      | 400'                | West from the intersection of CR 242 for 400'     | Blow fiber through existing duct |
| section 4   |                     |                                                   | Install new fiber pedestals      |
| CR 252      | 10,150'             | North from the intersection of CR 250 to the      | Install new duct and fiber       |
|             | •                   | intersection of FM 1579 for 10,150'               | Install new fiber pedestals      |
| Muehr Rd    | 2,260'              | West from the intersection of CR 250 to the       | Install new duct and fiber       |
|             | 2,200               | Fayette County line for 2,260'                    | Install new fiber pedestals      |
|             |                     | . Ly otto county into for 2,200                   | margin mew imer henegrais        |