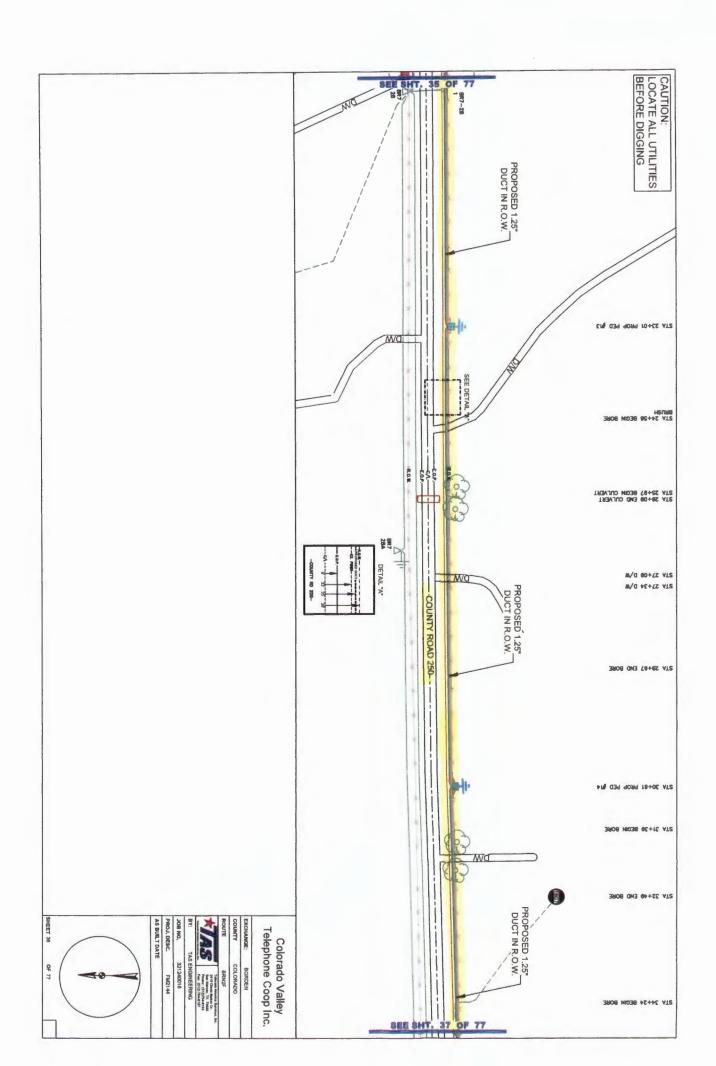

Dated this 28th day of May 2024.

Ty Prause, Judge County of Colorado, the State of Texas

May 28, 2024

| 5. | Appointment of JoAnn Reeves as Veterans Service Officer for Colorado County. (Prause)                                                                                                                  |
|----|--------------------------------------------------------------------------------------------------------------------------------------------------------------------------------------------------------|
|    | Charlotte Alger was thanked for her service and JoAnn Reeves was introduced as the                                                                                                                     |
|    | incoming Veterans Service Officer.                                                                                                                                                                     |
|    | Motion by Judge Prause to approve the appointment of JoAnn Reeves as Veterans Service                                                                                                                  |
|    | Officer for Colorado County; seconded by Commissioner Gertson; 5 ayes 0 nays; motion                                                                                                                   |
|    | carried; it was so ordered.                                                                                                                                                                            |
| 6. | Application submitted by Colorado Valley Telephone to install buried fiber optic cable in the county right-of-way of the following roads in Precinct No. 2: County Roads 240, 242, 243, 244, 248, 250, |

252 and Muehr. (Brandt)

Motion by Commissioner Brandt to approve an application submitted by Colorado Valley
Telephone to install buried fiber optic cable in the county right-of-way of the following roads
in Precinct No. 2: County Roads 240, 242, 243, 244, 248, 250, 252 and Muehr; seconded by
Commissioner Wessels; 5 ayes 0 nays; motion carried; it was so ordered.
(See Attachment)

| County Road | Construction Length | Location Description                              | Type of Construction             |
|-------------|---------------------|---------------------------------------------------|----------------------------------|
| county modu | construction tength |                                                   | Type of constitution             |
| CR 240      | 14,620'             | North from the intersection of FM 2144            | Install new duct and fiber       |
|             |                     | for 14,620'                                       | Install new fiber handholes      |
|             |                     |                                                   | Install new fiber pedestals      |
| CR 242      | 8,020'              | West from the intersection of CR 240 and          | Install new duct and fiber       |
|             |                     | then North to the intersection of CR 250          | Install new fiber pedestals      |
|             |                     | for 8,020'                                        |                                  |
| CR 243      | 9,710'              | North from the intersection of FM 2144            | Install new duct and fiber       |
| section 1   |                     | and then East for 9,710'                          | Install new fiber pedestals      |
|             |                     |                                                   |                                  |
| CR 243      | 2,680'              | South from the intersection of FM 2144            | install new duct and fiber       |
| section 2   |                     | for 2,680'                                        | Install new fiber pedestals      |
| CR 244      | 1,130'              | South from the intersection of FM 2144            | Install new duct and fiber       |
|             |                     | for 1,130'                                        | Install new fiber pedestals      |
| CR 248      | 8,040'              | North from the southern intersection of CR 250    | Install new duct and fiber       |
|             |                     | to the northern intersection of CR 250 for 8,040' | Install new fiber pedestals      |
| CR 250      | 1,170'              | North from the intersection of FM 2144 to the     | Install new duct and fiber       |
| section 1   |                     | intersection of CR 248 for 1,170'                 | Dig up existing handholes        |
|             | Δ                   |                                                   |                                  |
| CR 250      | 11,600'             | West from near the intersection of Scott Rd and   | Install new duct and fiber       |
| section 2   |                     | then North to the intersection of Sommer Rd       | Install new fiber pedestals      |
|             |                     | and then East for a total distance of 11,600'     |                                  |
| CR 250      | 3,620'              | East from the intersection of CR 252 to the       | Install new duct and fiber       |
| section 3   |                     | intersection of CR 248 for 3,620'                 | Install new fiber pedestals      |
| CR 250      | 400'                | West from the intersection of CR 242 for 400'     | Blow fiber through existing duct |
| section 4   |                     |                                                   | Install new fiber pedestals      |
| CR 252      | 10,150'             | North from the intersection of CR 250 to the      | Install new duct and fiber       |
|             | •                   | intersection of FM 1579 for 10,150'               | Install new fiber pedestals      |
| Muehr Rd    | 2,260'              | West from the intersection of CR 250 to the       | Install new duct and fiber       |
|             | 2,200               | Fayette County line for 2,260'                    | Install new fiber pedestals      |
|             |                     | . Ly otto county into for 2,200                   | margin mew imer henegrais        |