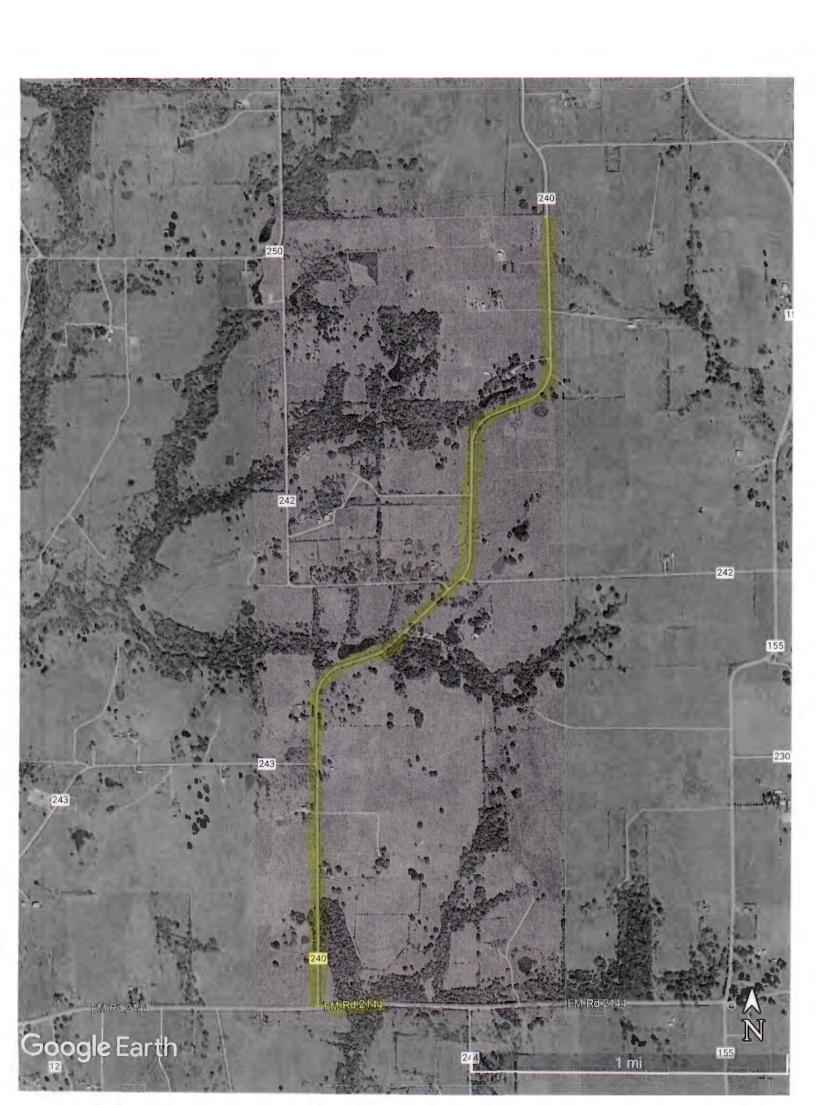

Dated this 28th day of May 2024.

Ty Prause, Judge County of Colorado, the State of Texas

May 28, 2024

| 5. | Appointment of JoAnn Reeves as Veterans Service Officer for Colorado County. (Prause)                                                                                                                  |
|----|--------------------------------------------------------------------------------------------------------------------------------------------------------------------------------------------------------|
|    | Charlotte Alger was thanked for her service and JoAnn Reeves was introduced as the                                                                                                                     |
|    | incoming Veterans Service Officer.                                                                                                                                                                     |
|    | Motion by Judge Prause to approve the appointment of JoAnn Reeves as Veterans Service                                                                                                                  |
|    | Officer for Colorado County; seconded by Commissioner Gertson; 5 ayes 0 nays; motion                                                                                                                   |
|    | carried; it was so ordered.                                                                                                                                                                            |
| 6. | Application submitted by Colorado Valley Telephone to install buried fiber optic cable in the county right-of-way of the following roads in Precinct No. 2: County Roads 240, 242, 243, 244, 248, 250, |

252 and Muehr. (Brandt)

Motion by Commissioner Brandt to approve an application submitted by Colorado Valley
Telephone to install buried fiber optic cable in the county right-of-way of the following roads
in Precinct No. 2: County Roads 240, 242, 243, 244, 248, 250, 252 and Muehr; seconded by
Commissioner Wessels; 5 ayes 0 nays; motion carried; it was so ordered.
(See Attachment)

| County Road | Construction Length | Location Description                              | Type of Construction             |
|-------------|---------------------|---------------------------------------------------|----------------------------------|
| county modu | construction tength |                                                   | Type of constitution             |
| CR 240      | 14,620'             | North from the intersection of FM 2144            | Install new duct and fiber       |
|             |                     | for 14,620'                                       | Install new fiber handholes      |
|             |                     |                                                   | Install new fiber pedestals      |
| CR 242      | 8,020'              | West from the intersection of CR 240 and          | Install new duct and fiber       |
|             |                     | then North to the intersection of CR 250          | Install new fiber pedestals      |
|             |                     | for 8,020'                                        |                                  |
| CR 243      | 9,710'              | North from the intersection of FM 2144            | Install new duct and fiber       |
| section 1   |                     | and then East for 9,710'                          | Install new fiber pedestals      |
|             |                     |                                                   |                                  |
| CR 243      | 2,680'              | South from the intersection of FM 2144            | install new duct and fiber       |
| section 2   |                     | for 2,680'                                        | Install new fiber pedestals      |
| CR 244      | 1,130'              | South from the intersection of FM 2144            | Install new duct and fiber       |
|             |                     | for 1,130'                                        | Install new fiber pedestals      |
| CR 248      | 8,040'              | North from the southern intersection of CR 250    | Install new duct and fiber       |
|             |                     | to the northern intersection of CR 250 for 8,040' | Install new fiber pedestals      |
| CR 250      | 1,170'              | North from the intersection of FM 2144 to the     | Install new duct and fiber       |
| section 1   |                     | intersection of CR 248 for 1,170'                 | Dig up existing handholes        |
|             | Δ                   |                                                   |                                  |
| CR 250      | 11,600'             | West from near the intersection of Scott Rd and   | Install new duct and fiber       |
| section 2   |                     | then North to the intersection of Sommer Rd       | Install new fiber pedestals      |
|             |                     | and then East for a total distance of 11,600'     |                                  |
| CR 250      | 3,620'              | East from the intersection of CR 252 to the       | Install new duct and fiber       |
| section 3   |                     | intersection of CR 248 for 3,620'                 | Install new fiber pedestals      |
| CR 250      | 400'                | West from the intersection of CR 242 for 400'     | Blow fiber through existing duct |
| section 4   |                     |                                                   | Install new fiber pedestals      |
| CR 252      | 10,150'             | North from the intersection of CR 250 to the      | Install new duct and fiber       |
|             | •                   | intersection of FM 1579 for 10,150'               | Install new fiber pedestals      |
| Muehr Rd    | 2,260'              | West from the intersection of CR 250 to the       | Install new duct and fiber       |
|             | 2,200               | Fayette County line for 2,260'                    | Install new fiber pedestals      |
|             |                     | . Ly otto county into for 2,200                   | margin mew imer henegrais        |