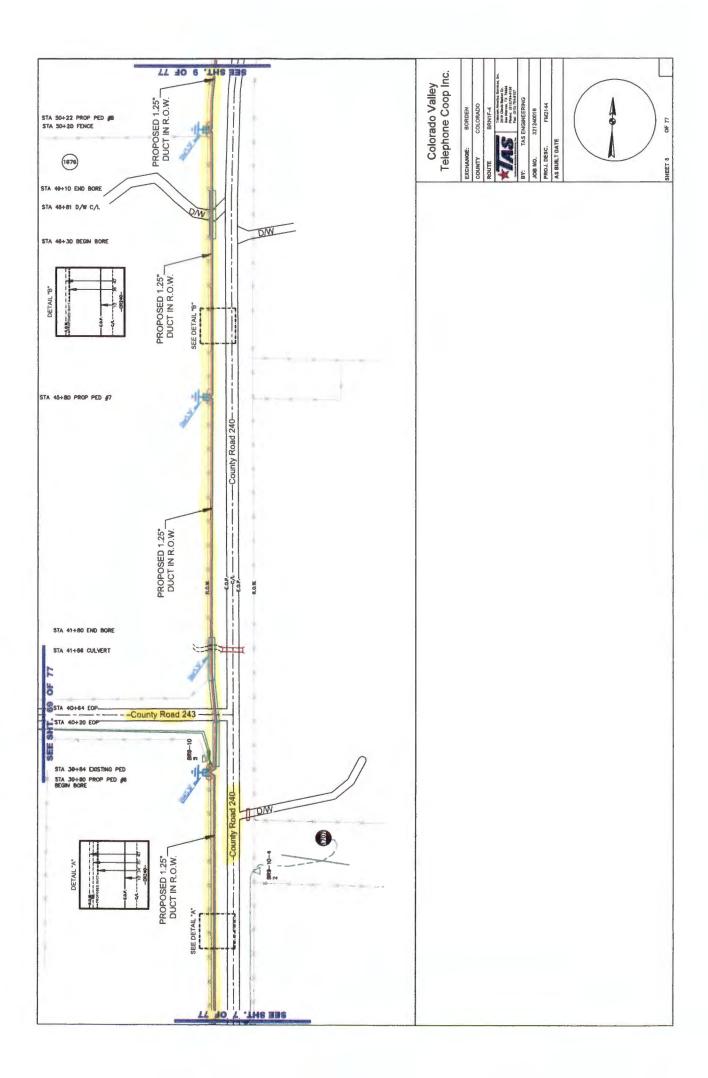

252 and Muehr. (Brandt)

Motion by Commissioner Brandt to approve an application submitted by Colorado Valley
Telephone to install buried fiber optic cable in the county right-of-way of the following roads
in Precinct No. 2: County Roads 240, 242, 243, 244, 248, 250, 252 and Muehr; seconded by
Commissioner Wessels; 5 ayes 0 nays; motion carried; it was so ordered.
(See Attachment)

May 28, 2024

Colorado County Roads included in this Colorado Valley Communications upgrade of Fiber Optic Cable All proposed construction sheets for all roads to be upgraded in this project are included

| County Road | Construction Length | Location Description                              | Type of Construction             |
|-------------|---------------------|---------------------------------------------------|----------------------------------|
| county modu | construction tength |                                                   | Type of constitution             |
| CR 240      | 14,620'             | North from the intersection of FM 2144            | Install new duct and fiber       |
|             |                     | for 14,620'                                       | Install new fiber handholes      |
|             |                     |                                                   | Install new fiber pedestals      |
| CR 242      | 8,020'              | West from the intersection of CR 240 and          | Install new duct and fiber       |
|             |                     | then North to the intersection of CR 250          | Install new fiber pedestals      |
|             |                     | for 8,020'                                        |                                  |
| CR 243      | 9,710'              | North from the intersection of FM 2144            | Install new duct and fiber       |
| section 1   |                     | and then East for 9,710'                          | Install new fiber pedestals      |
|             |                     |                                                   |                                  |
| CR 243      | 2,680'              | South from the intersection of FM 2144            | install new duct and fiber       |
| section 2   |                     | for 2,680'                                        | Install new fiber pedestals      |
| CR 244      | 1,130'              | South from the intersection of FM 2144            | Install new duct and fiber       |
|             |                     | for 1,130'                                        | Install new fiber pedestals      |
| CR 248      | 8,040'              | North from the southern intersection of CR 250    | Install new duct and fiber       |
|             |                     | to the northern intersection of CR 250 for 8,040' | Install new fiber pedestals      |
| CR 250      | 1,170'              | North from the intersection of FM 2144 to the     | Install new duct and fiber       |
| section 1   |                     | intersection of CR 248 for 1,170'                 | Dig up existing handholes        |
|             | Δ                   |                                                   |                                  |
| CR 250      | 11,600'             | West from near the intersection of Scott Rd and   | Install new duct and fiber       |
| section 2   |                     | then North to the intersection of Sommer Rd       | Install new fiber pedestals      |
|             |                     | and then East for a total distance of 11,600'     |                                  |
| CR 250      | 3,620'              | East from the intersection of CR 252 to the       | Install new duct and fiber       |
| section 3   |                     | intersection of CR 248 for 3,620'                 | Install new fiber pedestals      |
| CR 250      | 400'                | West from the intersection of CR 242 for 400'     | Blow fiber through existing duct |
| section 4   |                     |                                                   | Install new fiber pedestals      |
| CR 252      | 10,150'             | North from the intersection of CR 250 to the      | Install new duct and fiber       |
|             | •                   | intersection of FM 1579 for 10,150'               | Install new fiber pedestals      |
| Muehr Rd    | 2,260'              | West from the intersection of CR 250 to the       | Install new duct and fiber       |
|             | 2,200               | Fayette County line for 2,260'                    | Install new fiber pedestals      |
|             |                     | . Ly otto county into for 2,200                   | margin mew imer henegrais        |