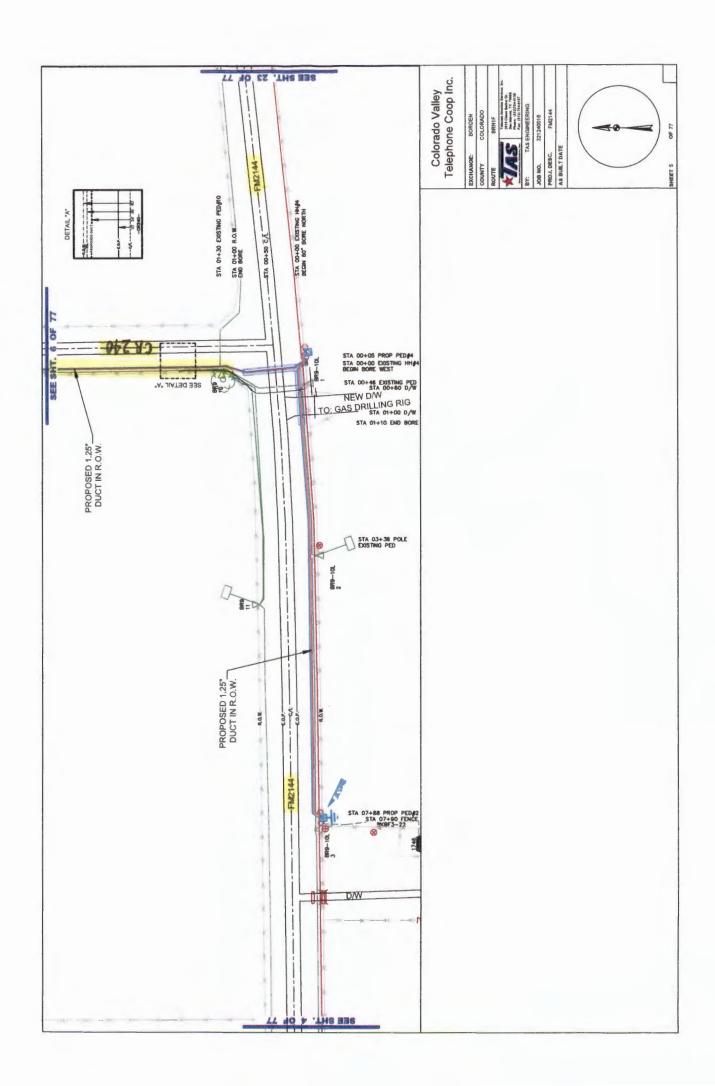

Dated this 28th day of May 2024.

Ty Prause, Judge County of Colorado, the State of Texas

May 28, 2024

| 5. | Appointment of JoAnn Reeves as Veterans Service Officer for Colorado County. (Prause)                                                                                                                  |
|----|--------------------------------------------------------------------------------------------------------------------------------------------------------------------------------------------------------|
|    | Charlotte Alger was thanked for her service and JoAnn Reeves was introduced as the                                                                                                                     |
|    | incoming Veterans Service Officer.                                                                                                                                                                     |
|    | Motion by Judge Prause to approve the appointment of JoAnn Reeves as Veterans Service                                                                                                                  |
|    | Officer for Colorado County; seconded by Commissioner Gertson; 5 ayes 0 nays; motion                                                                                                                   |
|    | carried; it was so ordered.                                                                                                                                                                            |
| 6. | Application submitted by Colorado Valley Telephone to install buried fiber optic cable in the county right-of-way of the following roads in Precinct No. 2: County Roads 240, 242, 243, 244, 248, 250, |

252 and Muehr. (Brandt)

Motion by Commissioner Brandt to approve an application submitted by Colorado Valley
Telephone to install buried fiber optic cable in the county right-of-way of the following roads
in Precinct No. 2: County Roads 240, 242, 243, 244, 248, 250, 252 and Muehr; seconded by
Commissioner Wessels; 5 ayes 0 nays; motion carried; it was so ordered.
(See Attachment)

| County Road | Construction Length | Location Description                              | Type of Construction             |
|-------------|---------------------|---------------------------------------------------|----------------------------------|
| county modu | construction tength |                                                   | Type of constitution             |
| CR 240      | 14,620'             | North from the intersection of FM 2144            | Install new duct and fiber       |
|             |                     | for 14,620'                                       | Install new fiber handholes      |
|             |                     |                                                   | Install new fiber pedestals      |
| CR 242      | 8,020'              | West from the intersection of CR 240 and          | Install new duct and fiber       |
|             |                     | then North to the intersection of CR 250          | Install new fiber pedestals      |
|             |                     | for 8,020'                                        |                                  |
| CR 243      | 9,710'              | North from the intersection of FM 2144            | Install new duct and fiber       |
| section 1   |                     | and then East for 9,710'                          | Install new fiber pedestals      |
|             |                     |                                                   |                                  |
| CR 243      | 2,680'              | South from the intersection of FM 2144            | install new duct and fiber       |
| section 2   |                     | for 2,680'                                        | Install new fiber pedestals      |
| CR 244      | 1,130'              | South from the intersection of FM 2144            | Install new duct and fiber       |
|             |                     | for 1,130'                                        | Install new fiber pedestals      |
| CR 248      | 8,040'              | North from the southern intersection of CR 250    | Install new duct and fiber       |
|             |                     | to the northern intersection of CR 250 for 8,040' | Install new fiber pedestals      |
| CR 250      | 1,170'              | North from the intersection of FM 2144 to the     | Install new duct and fiber       |
| section 1   |                     | intersection of CR 248 for 1,170'                 | Dig up existing handholes        |
|             | Δ                   |                                                   |                                  |
| CR 250      | 11,600'             | West from near the intersection of Scott Rd and   | Install new duct and fiber       |
| section 2   |                     | then North to the intersection of Sommer Rd       | Install new fiber pedestals      |
|             |                     | and then East for a total distance of 11,600'     |                                  |
| CR 250      | 3,620'              | East from the intersection of CR 252 to the       | Install new duct and fiber       |
| section 3   |                     | intersection of CR 248 for 3,620'                 | Install new fiber pedestals      |
| CR 250      | 400'                | West from the intersection of CR 242 for 400'     | Blow fiber through existing duct |
| section 4   |                     |                                                   | Install new fiber pedestals      |
| CR 252      | 10,150'             | North from the intersection of CR 250 to the      | Install new duct and fiber       |
|             | •                   | intersection of FM 1579 for 10,150'               | Install new fiber pedestals      |
| Muehr Rd    | 2,260'              | West from the intersection of CR 250 to the       | Install new duct and fiber       |
|             | 2,200               | Fayette County line for 2,260'                    | Install new fiber pedestals      |
|             |                     | . Ly otto county into for 2,200                   | margin mew imer henegrais        |