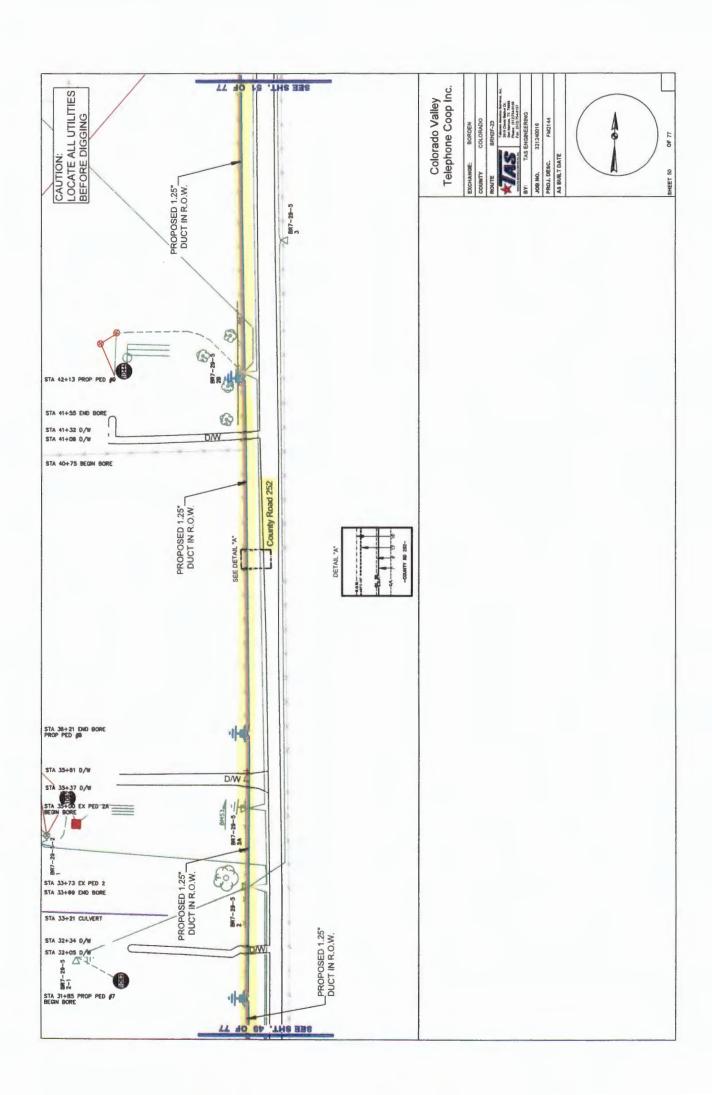

252 and Muehr. (Brandt)

Motion by Commissioner Brandt to approve an application submitted by Colorado Valley
Telephone to install buried fiber optic cable in the county right-of-way of the following roads
in Precinct No. 2: County Roads 240, 242, 243, 244, 248, 250, 252 and Muehr; seconded by
Commissioner Wessels; 5 ayes 0 nays; motion carried; it was so ordered.
(See Attachment)

| County Road | Construction Length | Location Description                              | Type of Construction             |
|-------------|---------------------|---------------------------------------------------|----------------------------------|
| county modu | construction tength |                                                   | Type of constitution             |
| CR 240      | 14,620'             | North from the intersection of FM 2144            | Install new duct and fiber       |
|             |                     | for 14,620'                                       | Install new fiber handholes      |
|             |                     |                                                   | Install new fiber pedestals      |
| CR 242      | 8,020'              | West from the intersection of CR 240 and          | Install new duct and fiber       |
|             |                     | then North to the intersection of CR 250          | Install new fiber pedestals      |
|             |                     | for 8,020'                                        |                                  |
| CR 243      | 9,710'              | North from the intersection of FM 2144            | Install new duct and fiber       |
| section 1   |                     | and then East for 9,710'                          | Install new fiber pedestals      |
|             |                     |                                                   |                                  |
| CR 243      | 2,680'              | South from the intersection of FM 2144            | install new duct and fiber       |
| section 2   |                     | for 2,680'                                        | Install new fiber pedestals      |
| CR 244      | 1,130'              | South from the intersection of FM 2144            | Install new duct and fiber       |
|             |                     | for 1,130'                                        | Install new fiber pedestals      |
| CR 248      | 8,040'              | North from the southern intersection of CR 250    | Install new duct and fiber       |
|             |                     | to the northern intersection of CR 250 for 8,040' | Install new fiber pedestals      |
| CR 250      | 1,170'              | North from the intersection of FM 2144 to the     | Install new duct and fiber       |
| section 1   |                     | intersection of CR 248 for 1,170'                 | Dig up existing handholes        |
|             | Δ                   |                                                   |                                  |
| CR 250      | 11,600'             | West from near the intersection of Scott Rd and   | Install new duct and fiber       |
| section 2   |                     | then North to the intersection of Sommer Rd       | Install new fiber pedestals      |
|             |                     | and then East for a total distance of 11,600'     |                                  |
| CR 250      | 3,620'              | East from the intersection of CR 252 to the       | Install new duct and fiber       |
| section 3   |                     | intersection of CR 248 for 3,620'                 | Install new fiber pedestals      |
| CR 250      | 400'                | West from the intersection of CR 242 for 400'     | Blow fiber through existing duct |
| section 4   |                     |                                                   | Install new fiber pedestals      |
| CR 252      | 10,150'             | North from the intersection of CR 250 to the      | Install new duct and fiber       |
|             | •                   | intersection of FM 1579 for 10,150'               | Install new fiber pedestals      |
| Muehr Rd    | 2,260'              | West from the intersection of CR 250 to the       | Install new duct and fiber       |
|             | 2,200               | Fayette County line for 2,260'                    | Install new fiber pedestals      |
|             |                     | . Ly otto county into for 2,200                   | margin mew imer henegrais        |