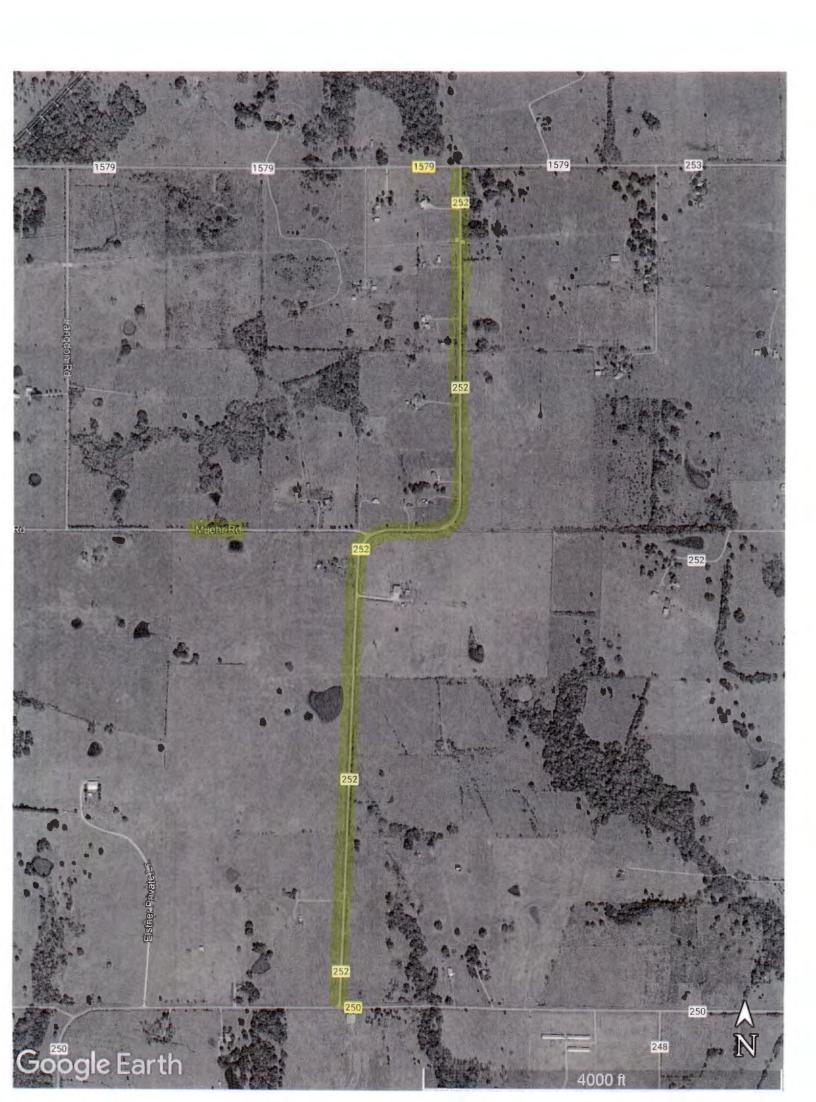

252 and Muehr. (Brandt)

Motion by Commissioner Brandt to approve an application submitted by Colorado Valley
Telephone to install buried fiber optic cable in the county right-of-way of the following roads
in Precinct No. 2: County Roads 240, 242, 243, 244, 248, 250, 252 and Muehr; seconded by
Commissioner Wessels; 5 ayes 0 nays; motion carried; it was so ordered.
(See Attachment)

| County Road | Construction Length | Location Description                              | Type of Construction             |
|-------------|---------------------|---------------------------------------------------|----------------------------------|
| county modu | construction tength |                                                   | Type of constitution             |
| CR 240      | 14,620'             | North from the intersection of FM 2144            | Install new duct and fiber       |
|             |                     | for 14,620'                                       | Install new fiber handholes      |
|             |                     |                                                   | Install new fiber pedestals      |
| CR 242      | 8,020'              | West from the intersection of CR 240 and          | Install new duct and fiber       |
|             |                     | then North to the intersection of CR 250          | Install new fiber pedestals      |
|             |                     | for 8,020'                                        |                                  |
| CR 243      | 9,710'              | North from the intersection of FM 2144            | Install new duct and fiber       |
| section 1   |                     | and then East for 9,710'                          | Install new fiber pedestals      |
|             |                     |                                                   |                                  |
| CR 243      | 2,680'              | South from the intersection of FM 2144            | install new duct and fiber       |
| section 2   |                     | for 2,680'                                        | Install new fiber pedestals      |
| CR 244      | 1,130'              | South from the intersection of FM 2144            | Install new duct and fiber       |
|             |                     | for 1,130'                                        | Install new fiber pedestals      |
| CR 248      | 8,040'              | North from the southern intersection of CR 250    | Install new duct and fiber       |
|             |                     | to the northern intersection of CR 250 for 8,040' | Install new fiber pedestals      |
| CR 250      | 1,170'              | North from the intersection of FM 2144 to the     | Install new duct and fiber       |
| section 1   |                     | intersection of CR 248 for 1,170'                 | Dig up existing handholes        |
|             | Δ                   |                                                   |                                  |
| CR 250      | 11,600'             | West from near the intersection of Scott Rd and   | Install new duct and fiber       |
| section 2   |                     | then North to the intersection of Sommer Rd       | Install new fiber pedestals      |
|             |                     | and then East for a total distance of 11,600'     |                                  |
| CR 250      | 3,620'              | East from the intersection of CR 252 to the       | Install new duct and fiber       |
| section 3   |                     | intersection of CR 248 for 3,620'                 | Install new fiber pedestals      |
| CR 250      | 400'                | West from the intersection of CR 242 for 400'     | Blow fiber through existing duct |
| section 4   |                     |                                                   | Install new fiber pedestals      |
| CR 252      | 10,150'             | North from the intersection of CR 250 to the      | Install new duct and fiber       |
|             | •                   | intersection of FM 1579 for 10,150'               | Install new fiber pedestals      |
| Muehr Rd    | 2,260'              | West from the intersection of CR 250 to the       | Install new duct and fiber       |
|             | 2,200               | Fayette County line for 2,260'                    | Install new fiber pedestals      |
|             |                     | . Ly otto county into for 2,200                   | margin mew imer henegrais        |