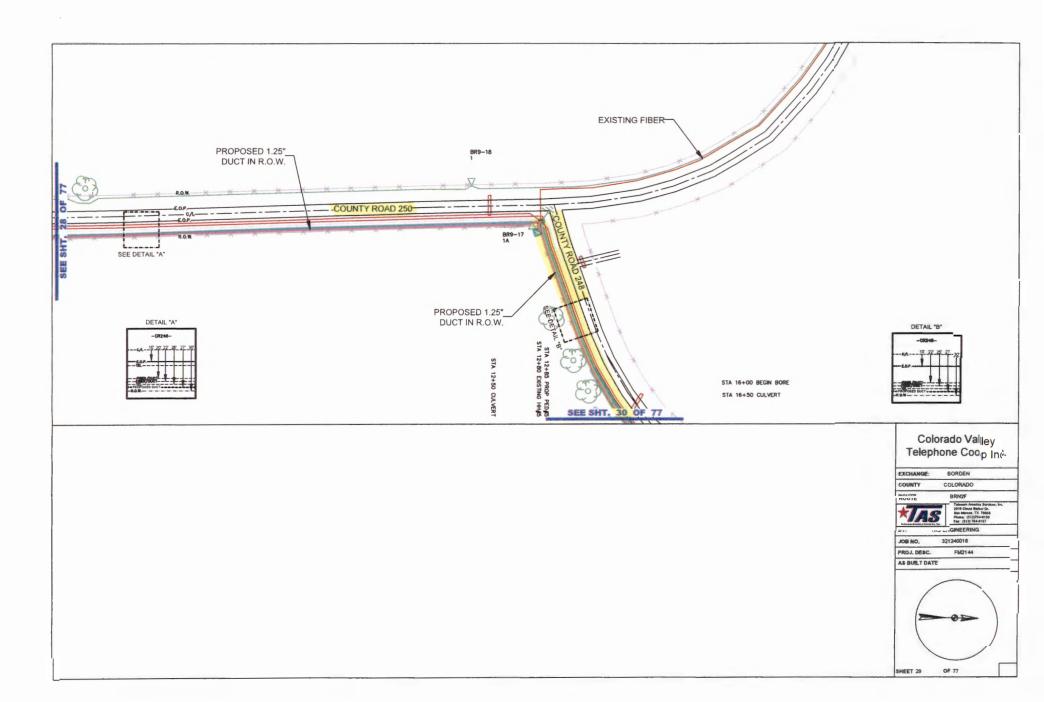

May 28, 2024

Colorado County Roads included in this Colorado Valley Communications upgrade of Fiber Optic Cable All proposed construction sheets for all roads to be upgraded in this project are included

| County Road | Construction Length | Location Description                              | Type of Construction             |
|-------------|---------------------|---------------------------------------------------|----------------------------------|
| county modu | construction tength |                                                   | Type of constitution             |
| CR 240      | 14,620'             | North from the intersection of FM 2144            | Install new duct and fiber       |
|             |                     | for 14,620'                                       | Install new fiber handholes      |
|             |                     |                                                   | Install new fiber pedestals      |
| CR 242      | 8,020'              | West from the intersection of CR 240 and          | Install new duct and fiber       |
|             |                     | then North to the intersection of CR 250          | Install new fiber pedestals      |
|             |                     | for 8,020'                                        |                                  |
| CR 243      | 9,710'              | North from the intersection of FM 2144            | Install new duct and fiber       |
| section 1   |                     | and then East for 9,710'                          | Install new fiber pedestals      |
|             |                     |                                                   |                                  |
| CR 243      | 2,680'              | South from the intersection of FM 2144            | install new duct and fiber       |
| section 2   |                     | for 2,680'                                        | Install new fiber pedestals      |
| CR 244      | 1,130'              | South from the intersection of FM 2144            | Install new duct and fiber       |
|             |                     | for 1,130'                                        | Install new fiber pedestals      |
| CR 248      | 8,040'              | North from the southern intersection of CR 250    | Install new duct and fiber       |
|             |                     | to the northern intersection of CR 250 for 8,040' | Install new fiber pedestals      |
| CR 250      | 1,170'              | North from the intersection of FM 2144 to the     | Install new duct and fiber       |
| section 1   |                     | intersection of CR 248 for 1,170'                 | Dig up existing handholes        |
|             | Δ                   |                                                   |                                  |
| CR 250      | 11,600'             | West from near the intersection of Scott Rd and   | Install new duct and fiber       |
| section 2   |                     | then North to the intersection of Sommer Rd       | Install new fiber pedestals      |
|             |                     | and then East for a total distance of 11,600'     |                                  |
| CR 250      | 3,620'              | East from the intersection of CR 252 to the       | Install new duct and fiber       |
| section 3   |                     | intersection of CR 248 for 3,620'                 | Install new fiber pedestals      |
| CR 250      | 400'                | West from the intersection of CR 242 for 400'     | Blow fiber through existing duct |
| section 4   |                     |                                                   | Install new fiber pedestals      |
| CR 252      | 10,150'             | North from the intersection of CR 250 to the      | Install new duct and fiber       |
|             | •                   | intersection of FM 1579 for 10,150'               | Install new fiber pedestals      |
| Muehr Rd    | 2,260'              | West from the intersection of CR 250 to the       | Install new duct and fiber       |
|             | 2,200               | Fayette County line for 2,260'                    | Install new fiber pedestals      |
|             |                     | . Ly otto county into for 2,200                   | margin mew imer henegrais        |