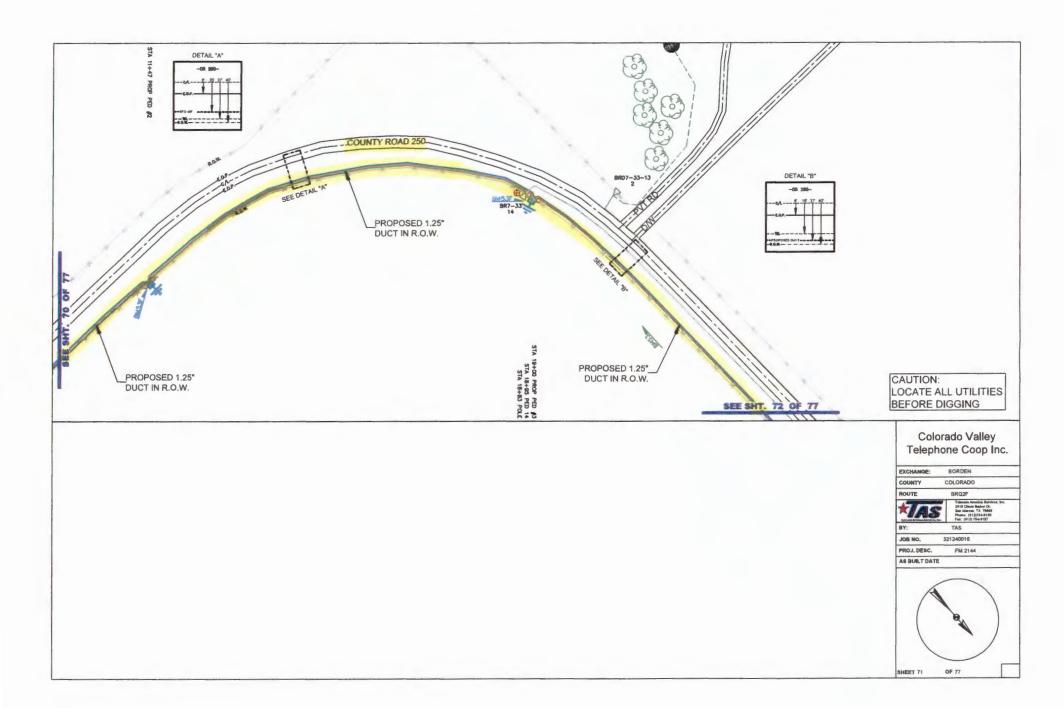

252 and Muehr. (Brandt)

Motion by Commissioner Brandt to approve an application submitted by Colorado Valley
Telephone to install buried fiber optic cable in the county right-of-way of the following roads
in Precinct No. 2: County Roads 240, 242, 243, 244, 248, 250, 252 and Muehr; seconded by
Commissioner Wessels; 5 ayes 0 nays; motion carried; it was so ordered.
(See Attachment)

May 28, 2024

Colorado County Roads included in this Colorado Valley Communications upgrade of Fiber Optic Cable All proposed construction sheets for all roads to be upgraded in this project are included

| County Road | Construction Length | Location Description                              | Type of Construction             |
|-------------|---------------------|---------------------------------------------------|----------------------------------|
| county modu | construction tength |                                                   | Type of constitution             |
| CR 240      | 14,620'             | North from the intersection of FM 2144            | Install new duct and fiber       |
|             |                     | for 14,620'                                       | Install new fiber handholes      |
|             |                     |                                                   | Install new fiber pedestals      |
| CR 242      | 8,020'              | West from the intersection of CR 240 and          | Install new duct and fiber       |
|             |                     | then North to the intersection of CR 250          | Install new fiber pedestals      |
|             |                     | for 8,020'                                        |                                  |
| CR 243      | 9,710'              | North from the intersection of FM 2144            | Install new duct and fiber       |
| section 1   |                     | and then East for 9,710'                          | Install new fiber pedestals      |
|             |                     |                                                   |                                  |
| CR 243      | 2,680'              | South from the intersection of FM 2144            | install new duct and fiber       |
| section 2   |                     | for 2,680'                                        | Install new fiber pedestals      |
| CR 244      | 1,130'              | South from the intersection of FM 2144            | Install new duct and fiber       |
|             |                     | for 1,130'                                        | Install new fiber pedestals      |
| CR 248      | 8,040'              | North from the southern intersection of CR 250    | Install new duct and fiber       |
|             |                     | to the northern intersection of CR 250 for 8,040' | Install new fiber pedestals      |
| CR 250      | 1,170'              | North from the intersection of FM 2144 to the     | Install new duct and fiber       |
| section 1   |                     | intersection of CR 248 for 1,170'                 | Dig up existing handholes        |
|             | Δ                   |                                                   |                                  |
| CR 250      | 11,600'             | West from near the intersection of Scott Rd and   | Install new duct and fiber       |
| section 2   |                     | then North to the intersection of Sommer Rd       | Install new fiber pedestals      |
|             |                     | and then East for a total distance of 11,600'     |                                  |
| CR 250      | 3,620'              | East from the intersection of CR 252 to the       | Install new duct and fiber       |
| section 3   |                     | intersection of CR 248 for 3,620'                 | Install new fiber pedestals      |
| CR 250      | 400'                | West from the intersection of CR 242 for 400'     | Blow fiber through existing duct |
| section 4   |                     |                                                   | Install new fiber pedestals      |
| CR 252      | 10,150'             | North from the intersection of CR 250 to the      | Install new duct and fiber       |
|             | •                   | intersection of FM 1579 for 10,150'               | Install new fiber pedestals      |
| Muehr Rd    | 2,260'              | West from the intersection of CR 250 to the       | Install new duct and fiber       |
|             | 2,200               | Fayette County line for 2,260'                    | Install new fiber pedestals      |
|             |                     | . Ly otto county into for 2,200                   | margin mew imer henegrais        |