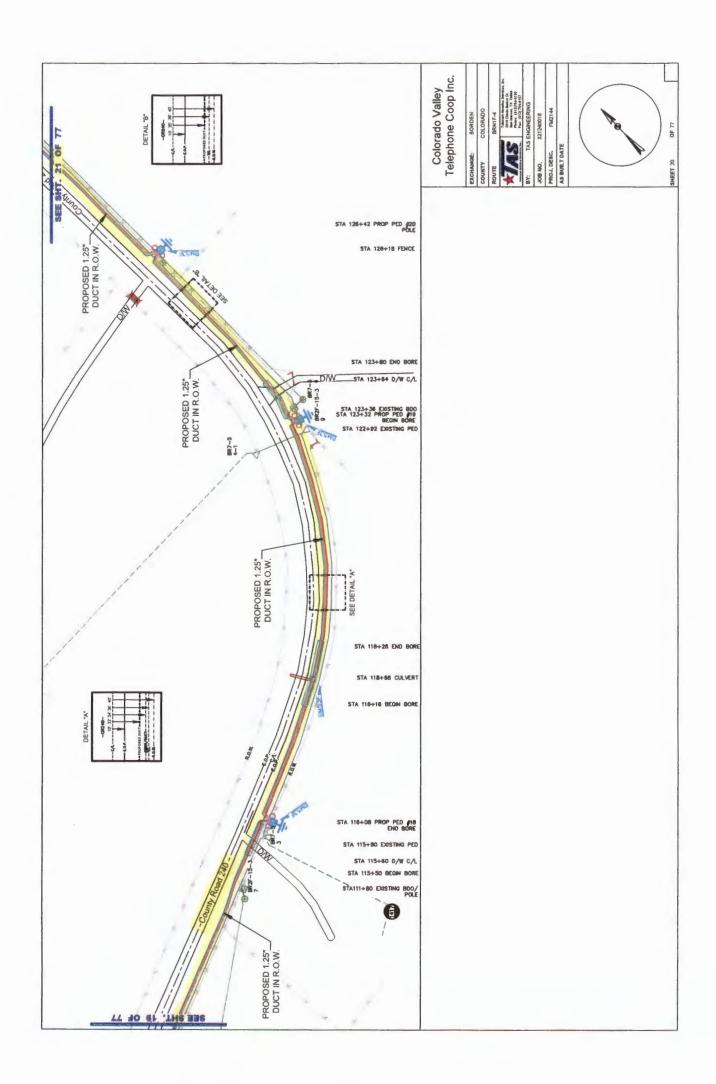

252 and Muehr. (Brandt)

Motion by Commissioner Brandt to approve an application submitted by Colorado Valley
Telephone to install buried fiber optic cable in the county right-of-way of the following roads
in Precinct No. 2: County Roads 240, 242, 243, 244, 248, 250, 252 and Muehr; seconded by
Commissioner Wessels; 5 ayes 0 nays; motion carried; it was so ordered.
(See Attachment)

May 28, 2024

Colorado County Roads included in this Colorado Valley Communications upgrade of Fiber Optic Cable All proposed construction sheets for all roads to be upgraded in this project are included

| County Road | Construction Length | Location Description                              | Type of Construction             |
|-------------|---------------------|---------------------------------------------------|----------------------------------|
| county modu | construction tength |                                                   | Type of constitution             |
| CR 240      | 14,620'             | North from the intersection of FM 2144            | Install new duct and fiber       |
|             |                     | for 14,620'                                       | Install new fiber handholes      |
|             |                     |                                                   | Install new fiber pedestals      |
| CR 242      | 8,020'              | West from the intersection of CR 240 and          | Install new duct and fiber       |
|             |                     | then North to the intersection of CR 250          | Install new fiber pedestals      |
|             |                     | for 8,020'                                        |                                  |
| CR 243      | 9,710'              | North from the intersection of FM 2144            | Install new duct and fiber       |
| section 1   |                     | and then East for 9,710'                          | Install new fiber pedestals      |
|             |                     |                                                   |                                  |
| CR 243      | 2,680'              | South from the intersection of FM 2144            | install new duct and fiber       |
| section 2   |                     | for 2,680'                                        | Install new fiber pedestals      |
| CR 244      | 1,130'              | South from the intersection of FM 2144            | Install new duct and fiber       |
|             |                     | for 1,130'                                        | Install new fiber pedestals      |
| CR 248      | 8,040'              | North from the southern intersection of CR 250    | Install new duct and fiber       |
|             |                     | to the northern intersection of CR 250 for 8,040' | Install new fiber pedestals      |
| CR 250      | 1,170'              | North from the intersection of FM 2144 to the     | Install new duct and fiber       |
| section 1   |                     | intersection of CR 248 for 1,170'                 | Dig up existing handholes        |
|             | Δ                   |                                                   |                                  |
| CR 250      | 11,600'             | West from near the intersection of Scott Rd and   | Install new duct and fiber       |
| section 2   |                     | then North to the intersection of Sommer Rd       | Install new fiber pedestals      |
|             |                     | and then East for a total distance of 11,600'     |                                  |
| CR 250      | 3,620'              | East from the intersection of CR 252 to the       | Install new duct and fiber       |
| section 3   |                     | intersection of CR 248 for 3,620'                 | Install new fiber pedestals      |
| CR 250      | 400'                | West from the intersection of CR 242 for 400'     | Blow fiber through existing duct |
| section 4   |                     |                                                   | Install new fiber pedestals      |
| CR 252      | 10,150'             | North from the intersection of CR 250 to the      | Install new duct and fiber       |
|             | •                   | intersection of FM 1579 for 10,150'               | Install new fiber pedestals      |
| Muehr Rd    | 2,260'              | West from the intersection of CR 250 to the       | Install new duct and fiber       |
|             | 2,200               | Fayette County line for 2,260'                    | Install new fiber pedestals      |
|             |                     | . Ly otto county into for 2,200                   | margin mew imer henegrais        |