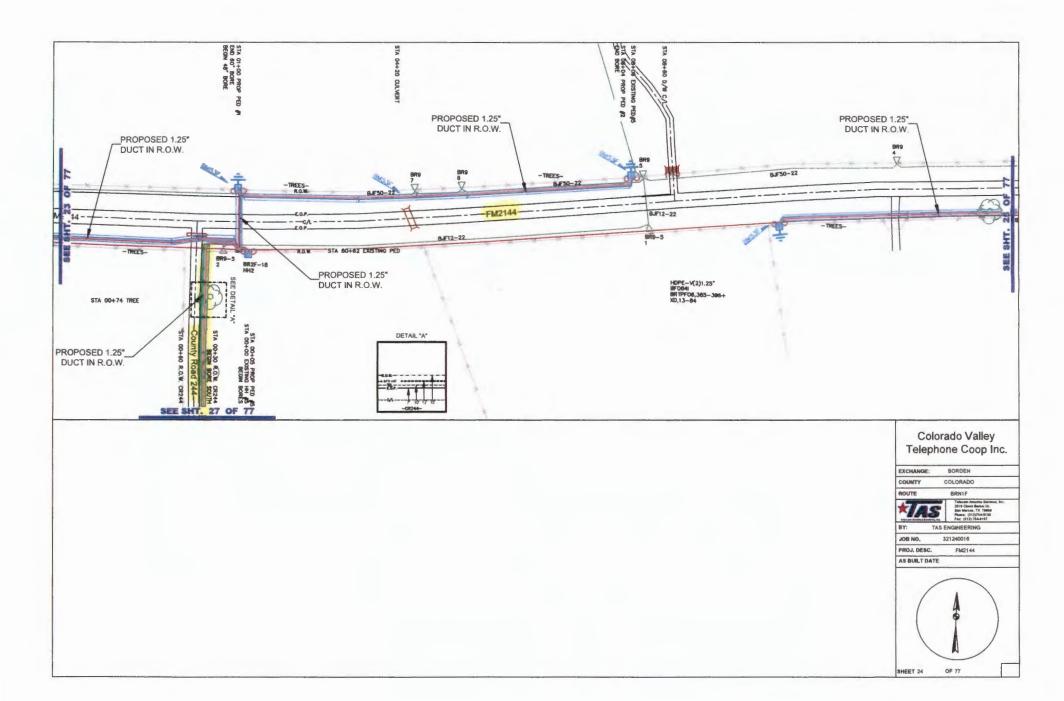

| County Road | Construction Length | Location Description                              | Type of Construction             |
|-------------|---------------------|---------------------------------------------------|----------------------------------|
| county modu | construction tength |                                                   | Type of constitution             |
| CR 240      | 14,620'             | North from the intersection of FM 2144            | Install new duct and fiber       |
|             |                     | for 14,620'                                       | Install new fiber handholes      |
|             |                     |                                                   | Install new fiber pedestals      |
| CR 242      | 8,020'              | West from the intersection of CR 240 and          | Install new duct and fiber       |
|             |                     | then North to the intersection of CR 250          | Install new fiber pedestals      |
|             |                     | for 8,020'                                        |                                  |
| CR 243      | 9,710'              | North from the intersection of FM 2144            | Install new duct and fiber       |
| section 1   |                     | and then East for 9,710'                          | Install new fiber pedestals      |
|             |                     |                                                   |                                  |
| CR 243      | 2,680'              | South from the intersection of FM 2144            | install new duct and fiber       |
| section 2   |                     | for 2,680'                                        | Install new fiber pedestals      |
| CR 244      | 1,130'              | South from the intersection of FM 2144            | Install new duct and fiber       |
|             |                     | for 1,130'                                        | Install new fiber pedestals      |
| CR 248      | 8,040'              | North from the southern intersection of CR 250    | Install new duct and fiber       |
|             |                     | to the northern intersection of CR 250 for 8,040' | Install new fiber pedestals      |
| CR 250      | 1,170'              | North from the intersection of FM 2144 to the     | Install new duct and fiber       |
| section 1   |                     | intersection of CR 248 for 1,170'                 | Dig up existing handholes        |
|             | Δ                   |                                                   |                                  |
| CR 250      | 11,600'             | West from near the intersection of Scott Rd and   | Install new duct and fiber       |
| section 2   |                     | then North to the intersection of Sommer Rd       | Install new fiber pedestals      |
|             |                     | and then East for a total distance of 11,600'     |                                  |
| CR 250      | 3,620'              | East from the intersection of CR 252 to the       | Install new duct and fiber       |
| section 3   |                     | intersection of CR 248 for 3,620'                 | Install new fiber pedestals      |
| CR 250      | 400'                | West from the intersection of CR 242 for 400'     | Blow fiber through existing duct |
| section 4   |                     |                                                   | Install new fiber pedestals      |
| CR 252      | 10,150'             | North from the intersection of CR 250 to the      | Install new duct and fiber       |
|             | •                   | intersection of FM 1579 for 10,150'               | Install new fiber pedestals      |
| Muehr Rd    | 2,260'              | West from the intersection of CR 250 to the       | Install new duct and fiber       |
|             | 2,200               | Fayette County line for 2,260'                    | Install new fiber pedestals      |
|             |                     | . Ly otto county into for 2,200                   | margin mew imer henegrais        |