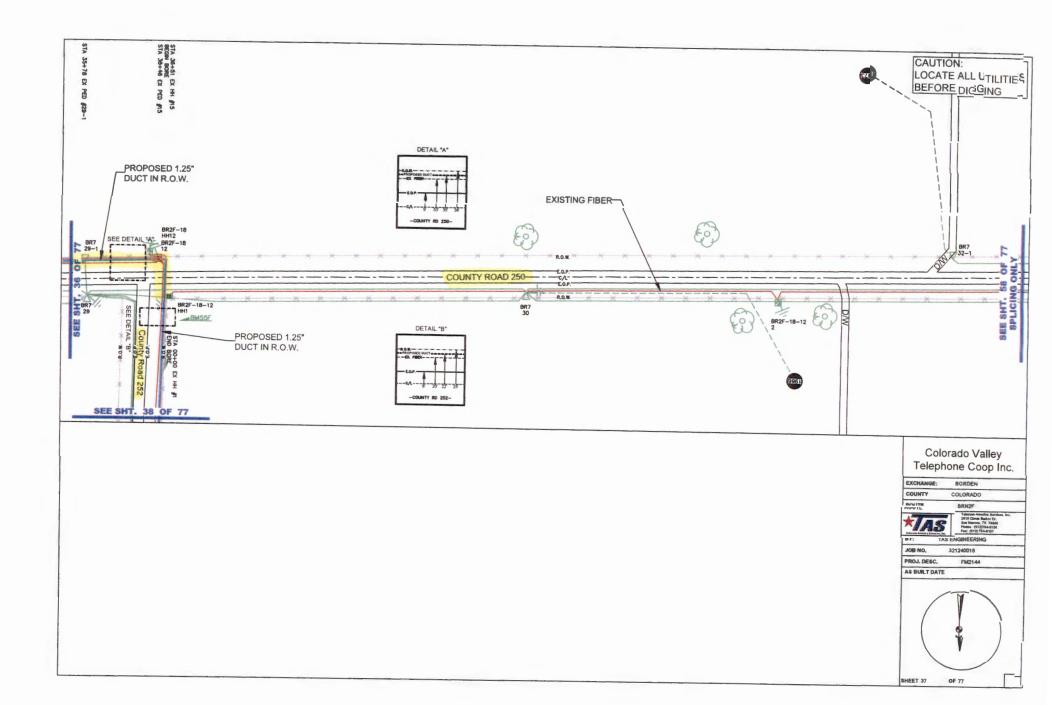

Dated this 28th day of May 2024.

Ty Prause, Judge County of Colorado, the State of Texas

May 28, 2024

| 5. | Appointment of JoAnn Reeves as Veterans Service Officer for Colorado County. (Prause)                                                                                                                  |
|----|--------------------------------------------------------------------------------------------------------------------------------------------------------------------------------------------------------|
|    | Charlotte Alger was thanked for her service and JoAnn Reeves was introduced as the                                                                                                                     |
|    | incoming Veterans Service Officer.                                                                                                                                                                     |
|    | Motion by Judge Prause to approve the appointment of JoAnn Reeves as Veterans Service                                                                                                                  |
|    | Officer for Colorado County; seconded by Commissioner Gertson; 5 ayes 0 nays; motion                                                                                                                   |
|    | carried; it was so ordered.                                                                                                                                                                            |
| 6. | Application submitted by Colorado Valley Telephone to install buried fiber optic cable in the county right-of-way of the following roads in Precinct No. 2: County Roads 240, 242, 243, 244, 248, 250, |

252 and Muehr. (Brandt)

Motion by Commissioner Brandt to approve an application submitted by Colorado Valley
Telephone to install buried fiber optic cable in the county right-of-way of the following roads
in Precinct No. 2: County Roads 240, 242, 243, 244, 248, 250, 252 and Muehr; seconded by
Commissioner Wessels; 5 ayes 0 nays; motion carried; it was so ordered.
(See Attachment)

| County Road | Construction Length | Location Description                              | Type of Construction             |
|-------------|---------------------|---------------------------------------------------|----------------------------------|
| county modu | construction tength |                                                   | Type of constitution             |
| CR 240      | 14,620'             | North from the intersection of FM 2144            | Install new duct and fiber       |
|             |                     | for 14,620'                                       | Install new fiber handholes      |
|             |                     |                                                   | Install new fiber pedestals      |
| CR 242      | 8,020'              | West from the intersection of CR 240 and          | Install new duct and fiber       |
|             |                     | then North to the intersection of CR 250          | Install new fiber pedestals      |
|             |                     | for 8,020'                                        |                                  |
| CR 243      | 9,710'              | North from the intersection of FM 2144            | Install new duct and fiber       |
| section 1   |                     | and then East for 9,710'                          | Install new fiber pedestals      |
|             |                     |                                                   |                                  |
| CR 243      | 2,680'              | South from the intersection of FM 2144            | install new duct and fiber       |
| section 2   |                     | for 2,680'                                        | Install new fiber pedestals      |
| CR 244      | 1,130'              | South from the intersection of FM 2144            | Install new duct and fiber       |
|             |                     | for 1,130'                                        | Install new fiber pedestals      |
| CR 248      | 8,040'              | North from the southern intersection of CR 250    | Install new duct and fiber       |
|             |                     | to the northern intersection of CR 250 for 8,040' | Install new fiber pedestals      |
| CR 250      | 1,170'              | North from the intersection of FM 2144 to the     | Install new duct and fiber       |
| section 1   |                     | intersection of CR 248 for 1,170'                 | Dig up existing handholes        |
|             | Δ                   |                                                   |                                  |
| CR 250      | 11,600'             | West from near the intersection of Scott Rd and   | Install new duct and fiber       |
| section 2   |                     | then North to the intersection of Sommer Rd       | Install new fiber pedestals      |
|             |                     | and then East for a total distance of 11,600'     |                                  |
| CR 250      | 3,620'              | East from the intersection of CR 252 to the       | Install new duct and fiber       |
| section 3   |                     | intersection of CR 248 for 3,620'                 | Install new fiber pedestals      |
| CR 250      | 400'                | West from the intersection of CR 242 for 400'     | Blow fiber through existing duct |
| section 4   |                     |                                                   | Install new fiber pedestals      |
| CR 252      | 10,150'             | North from the intersection of CR 250 to the      | Install new duct and fiber       |
|             | •                   | intersection of FM 1579 for 10,150'               | Install new fiber pedestals      |
| Muehr Rd    | 2,260'              | West from the intersection of CR 250 to the       | Install new duct and fiber       |
|             | 2,200               | Fayette County line for 2,260'                    | Install new fiber pedestals      |
|             |                     | . Ly otto county into for 2,200                   | margin mew imer henegrais        |