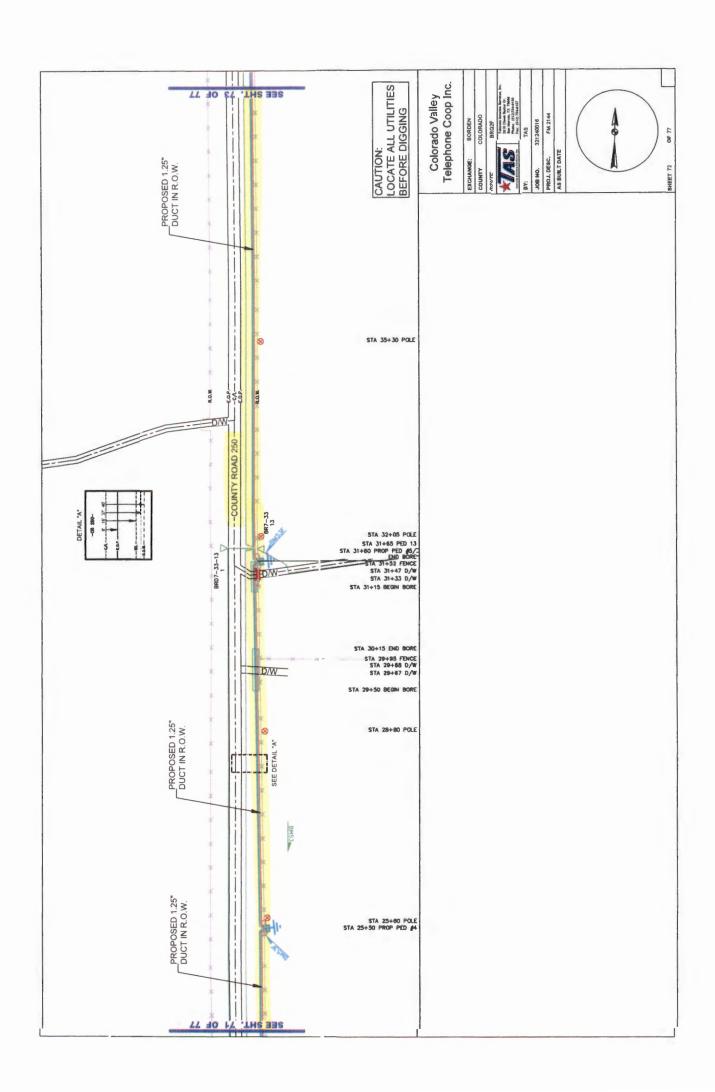

252 and Muehr. (Brandt)

Motion by Commissioner Brandt to approve an application submitted by Colorado Valley
Telephone to install buried fiber optic cable in the county right-of-way of the following roads
in Precinct No. 2: County Roads 240, 242, 243, 244, 248, 250, 252 and Muehr; seconded by
Commissioner Wessels; 5 ayes 0 nays; motion carried; it was so ordered.
(See Attachment)

| County Road | Construction Length | Location Description                              | Type of Construction             |
|-------------|---------------------|---------------------------------------------------|----------------------------------|
| county modu | construction tength |                                                   | Type of constitution             |
| CR 240      | 14,620'             | North from the intersection of FM 2144            | Install new duct and fiber       |
|             |                     | for 14,620'                                       | Install new fiber handholes      |
|             |                     |                                                   | Install new fiber pedestals      |
| CR 242      | 8,020'              | West from the intersection of CR 240 and          | Install new duct and fiber       |
|             |                     | then North to the intersection of CR 250          | Install new fiber pedestals      |
|             |                     | for 8,020'                                        |                                  |
| CR 243      | 9,710'              | North from the intersection of FM 2144            | Install new duct and fiber       |
| section 1   |                     | and then East for 9,710'                          | Install new fiber pedestals      |
|             |                     |                                                   |                                  |
| CR 243      | 2,680'              | South from the intersection of FM 2144            | install new duct and fiber       |
| section 2   |                     | for 2,680'                                        | Install new fiber pedestals      |
| CR 244      | 1,130'              | South from the intersection of FM 2144            | Install new duct and fiber       |
|             |                     | for 1,130'                                        | Install new fiber pedestals      |
| CR 248      | 8,040'              | North from the southern intersection of CR 250    | Install new duct and fiber       |
|             |                     | to the northern intersection of CR 250 for 8,040' | Install new fiber pedestals      |
| CR 250      | 1,170'              | North from the intersection of FM 2144 to the     | Install new duct and fiber       |
| section 1   |                     | intersection of CR 248 for 1,170'                 | Dig up existing handholes        |
|             | Δ                   |                                                   |                                  |
| CR 250      | 11,600'             | West from near the intersection of Scott Rd and   | Install new duct and fiber       |
| section 2   |                     | then North to the intersection of Sommer Rd       | Install new fiber pedestals      |
|             |                     | and then East for a total distance of 11,600'     |                                  |
| CR 250      | 3,620'              | East from the intersection of CR 252 to the       | Install new duct and fiber       |
| section 3   |                     | intersection of CR 248 for 3,620'                 | Install new fiber pedestals      |
| CR 250      | 400'                | West from the intersection of CR 242 for 400'     | Blow fiber through existing duct |
| section 4   |                     |                                                   | Install new fiber pedestals      |
| CR 252      | 10,150'             | North from the intersection of CR 250 to the      | Install new duct and fiber       |
|             | •                   | intersection of FM 1579 for 10,150'               | Install new fiber pedestals      |
| Muehr Rd    | 2,260'              | West from the intersection of CR 250 to the       | Install new duct and fiber       |
|             | 2,200               | Fayette County line for 2,260'                    | Install new fiber pedestals      |
|             |                     | . Ly otto county into for 2,200                   | margin mew imer henegrais        |