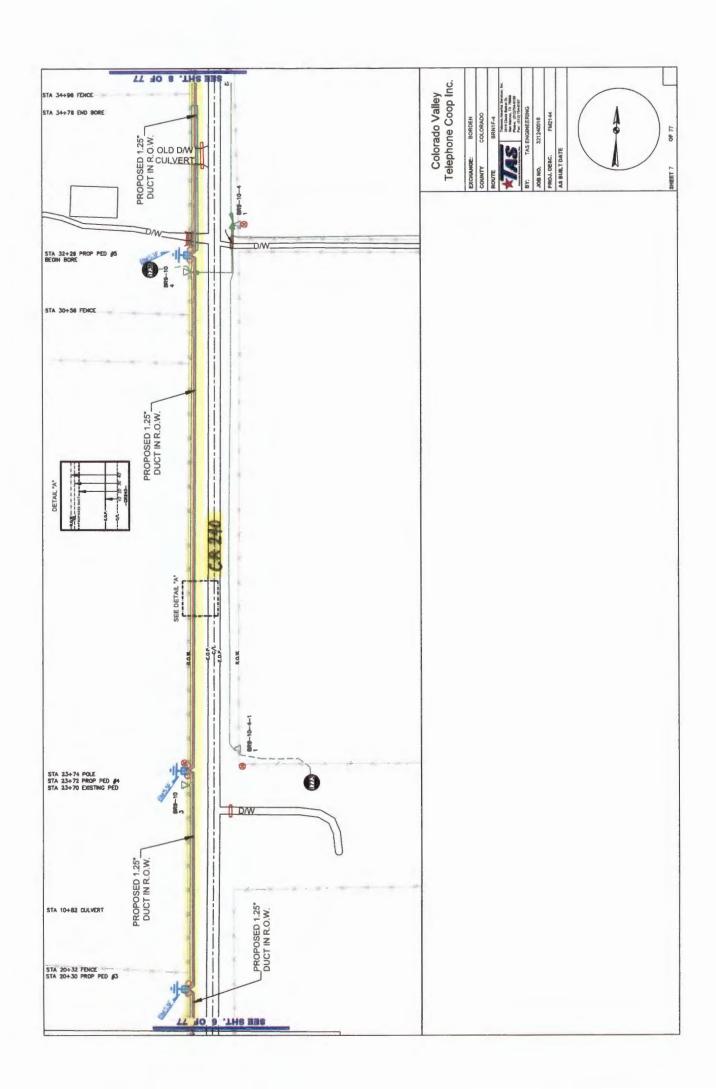

Dated this 28th day of May 2024.

Ty Prause, Judge County of Colorado, the State of Texas

May 28, 2024

| 5. | Appointment of JoAnn Reeves as Veterans Service Officer for Colorado County. (Prause)                                                                                                                  |
|----|--------------------------------------------------------------------------------------------------------------------------------------------------------------------------------------------------------|
|    | Charlotte Alger was thanked for her service and JoAnn Reeves was introduced as the                                                                                                                     |
|    | incoming Veterans Service Officer.                                                                                                                                                                     |
|    | Motion by Judge Prause to approve the appointment of JoAnn Reeves as Veterans Service                                                                                                                  |
|    | Officer for Colorado County; seconded by Commissioner Gertson; 5 ayes 0 nays; motion                                                                                                                   |
|    | carried; it was so ordered.                                                                                                                                                                            |
| 6. | Application submitted by Colorado Valley Telephone to install buried fiber optic cable in the county right-of-way of the following roads in Precinct No. 2: County Roads 240, 242, 243, 244, 248, 250, |

252 and Muehr. (Brandt)

Motion by Commissioner Brandt to approve an application submitted by Colorado Valley
Telephone to install buried fiber optic cable in the county right-of-way of the following roads
in Precinct No. 2: County Roads 240, 242, 243, 244, 248, 250, 252 and Muehr; seconded by
Commissioner Wessels; 5 ayes 0 nays; motion carried; it was so ordered.
(See Attachment)

| County Road | Construction Length | Location Description                              | Type of Construction             |
|-------------|---------------------|---------------------------------------------------|----------------------------------|
| county modu | construction tength |                                                   | Type of constitution             |
| CR 240      | 14,620'             | North from the intersection of FM 2144            | Install new duct and fiber       |
|             |                     | for 14,620'                                       | Install new fiber handholes      |
|             |                     |                                                   | Install new fiber pedestals      |
| CR 242      | 8,020'              | West from the intersection of CR 240 and          | Install new duct and fiber       |
|             |                     | then North to the intersection of CR 250          | Install new fiber pedestals      |
|             |                     | for 8,020'                                        |                                  |
| CR 243      | 9,710'              | North from the intersection of FM 2144            | Install new duct and fiber       |
| section 1   |                     | and then East for 9,710'                          | Install new fiber pedestals      |
|             |                     |                                                   |                                  |
| CR 243      | 2,680'              | South from the intersection of FM 2144            | install new duct and fiber       |
| section 2   |                     | for 2,680'                                        | Install new fiber pedestals      |
| CR 244      | 1,130'              | South from the intersection of FM 2144            | Install new duct and fiber       |
|             |                     | for 1,130'                                        | Install new fiber pedestals      |
| CR 248      | 8,040'              | North from the southern intersection of CR 250    | Install new duct and fiber       |
|             |                     | to the northern intersection of CR 250 for 8,040' | Install new fiber pedestals      |
| CR 250      | 1,170'              | North from the intersection of FM 2144 to the     | Install new duct and fiber       |
| section 1   |                     | intersection of CR 248 for 1,170'                 | Dig up existing handholes        |
|             | Δ                   |                                                   |                                  |
| CR 250      | 11,600'             | West from near the intersection of Scott Rd and   | Install new duct and fiber       |
| section 2   |                     | then North to the intersection of Sommer Rd       | Install new fiber pedestals      |
|             |                     | and then East for a total distance of 11,600'     |                                  |
| CR 250      | 3,620'              | East from the intersection of CR 252 to the       | Install new duct and fiber       |
| section 3   |                     | intersection of CR 248 for 3,620'                 | Install new fiber pedestals      |
| CR 250      | 400'                | West from the intersection of CR 242 for 400'     | Blow fiber through existing duct |
| section 4   |                     |                                                   | Install new fiber pedestals      |
| CR 252      | 10,150'             | North from the intersection of CR 250 to the      | Install new duct and fiber       |
|             | •                   | intersection of FM 1579 for 10,150'               | Install new fiber pedestals      |
| Muehr Rd    | 2,260'              | West from the intersection of CR 250 to the       | Install new duct and fiber       |
|             | 2,200               | Fayette County line for 2,260'                    | Install new fiber pedestals      |
|             |                     | . Ly otto county into for 2,200                   | margin mew imer henegrais        |