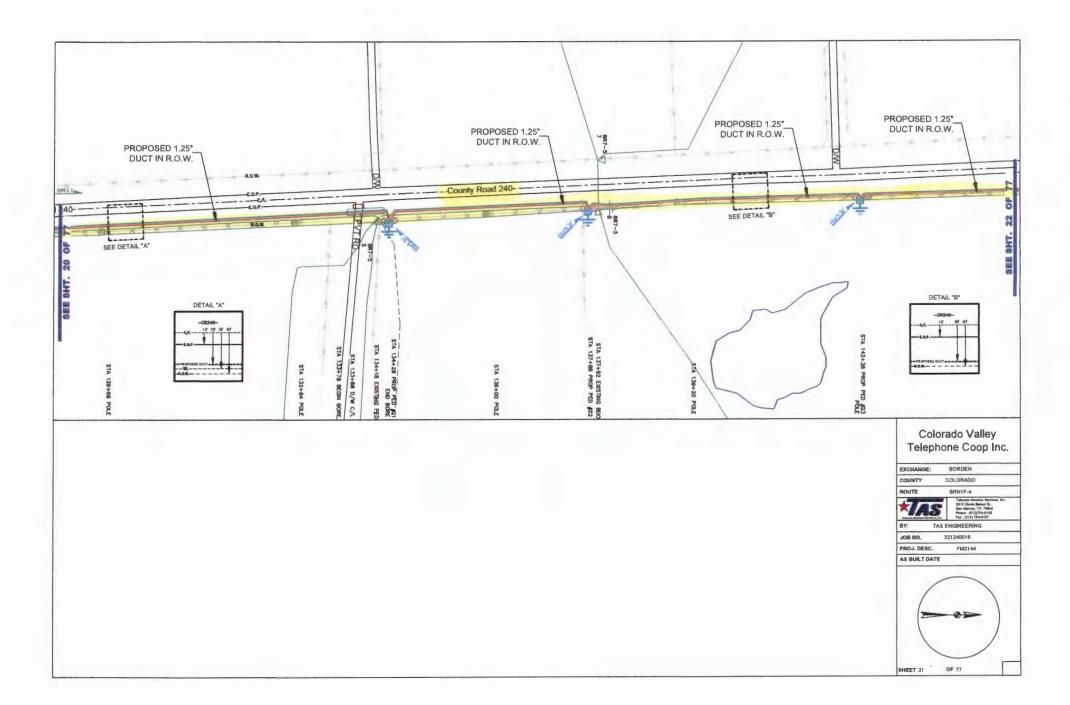

Dated this 28th day of May 2024.

Ty Prause, Judge County of Colorado, the State of Texas

May 28, 2024

| 5. | Appointment of JoAnn Reeves as Veterans Service Officer for Colorado County. (Prause)                                                                                                                  |
|----|--------------------------------------------------------------------------------------------------------------------------------------------------------------------------------------------------------|
|    | Charlotte Alger was thanked for her service and JoAnn Reeves was introduced as the                                                                                                                     |
|    | incoming Veterans Service Officer.                                                                                                                                                                     |
|    | Motion by Judge Prause to approve the appointment of JoAnn Reeves as Veterans Service                                                                                                                  |
|    | Officer for Colorado County; seconded by Commissioner Gertson; 5 ayes 0 nays; motion                                                                                                                   |
|    | carried; it was so ordered.                                                                                                                                                                            |
| 6. | Application submitted by Colorado Valley Telephone to install buried fiber optic cable in the county right-of-way of the following roads in Precinct No. 2: County Roads 240, 242, 243, 244, 248, 250, |

252 and Muehr. (Brandt)

Motion by Commissioner Brandt to approve an application submitted by Colorado Valley
Telephone to install buried fiber optic cable in the county right-of-way of the following roads
in Precinct No. 2: County Roads 240, 242, 243, 244, 248, 250, 252 and Muehr; seconded by
Commissioner Wessels; 5 ayes 0 nays; motion carried; it was so ordered.
(See Attachment)

May 28, 2024

Colorado County Roads included in this Colorado Valley Communications upgrade of Fiber Optic Cable All proposed construction sheets for all roads to be upgraded in this project are included

| County Road | Construction Length | Location Description                              | Type of Construction             |
|-------------|---------------------|---------------------------------------------------|----------------------------------|
| county modu | construction tength |                                                   | Type of constitution             |
| CR 240      | 14,620'             | North from the intersection of FM 2144            | Install new duct and fiber       |
|             |                     | for 14,620'                                       | Install new fiber handholes      |
|             |                     |                                                   | Install new fiber pedestals      |
| CR 242      | 8,020'              | West from the intersection of CR 240 and          | Install new duct and fiber       |
|             |                     | then North to the intersection of CR 250          | Install new fiber pedestals      |
|             |                     | for 8,020'                                        |                                  |
| CR 243      | 9,710'              | North from the intersection of FM 2144            | Install new duct and fiber       |
| section 1   |                     | and then East for 9,710'                          | Install new fiber pedestals      |
|             |                     |                                                   |                                  |
| CR 243      | 2,680'              | South from the intersection of FM 2144            | install new duct and fiber       |
| section 2   |                     | for 2,680'                                        | Install new fiber pedestals      |
| CR 244      | 1,130'              | South from the intersection of FM 2144            | Install new duct and fiber       |
|             |                     | for 1,130'                                        | Install new fiber pedestals      |
| CR 248      | 8,040'              | North from the southern intersection of CR 250    | Install new duct and fiber       |
|             |                     | to the northern intersection of CR 250 for 8,040' | Install new fiber pedestals      |
| CR 250      | 1,170'              | North from the intersection of FM 2144 to the     | Install new duct and fiber       |
| section 1   |                     | intersection of CR 248 for 1,170'                 | Dig up existing handholes        |
|             | Δ                   |                                                   |                                  |
| CR 250      | 11,600'             | West from near the intersection of Scott Rd and   | Install new duct and fiber       |
| section 2   |                     | then North to the intersection of Sommer Rd       | Install new fiber pedestals      |
|             |                     | and then East for a total distance of 11,600'     |                                  |
| CR 250      | 3,620'              | East from the intersection of CR 252 to the       | Install new duct and fiber       |
| section 3   |                     | intersection of CR 248 for 3,620'                 | Install new fiber pedestals      |
| CR 250      | 400'                | West from the intersection of CR 242 for 400'     | Blow fiber through existing duct |
| section 4   |                     |                                                   | Install new fiber pedestals      |
| CR 252      | 10,150'             | North from the intersection of CR 250 to the      | Install new duct and fiber       |
|             | •                   | intersection of FM 1579 for 10,150'               | Install new fiber pedestals      |
| Muehr Rd    | 2,260'              | West from the intersection of CR 250 to the       | Install new duct and fiber       |
|             | 2,200               | Fayette County line for 2,260'                    | Install new fiber pedestals      |
|             |                     | . Ly otto county into for 2,200                   | margin mew imer henegrais        |