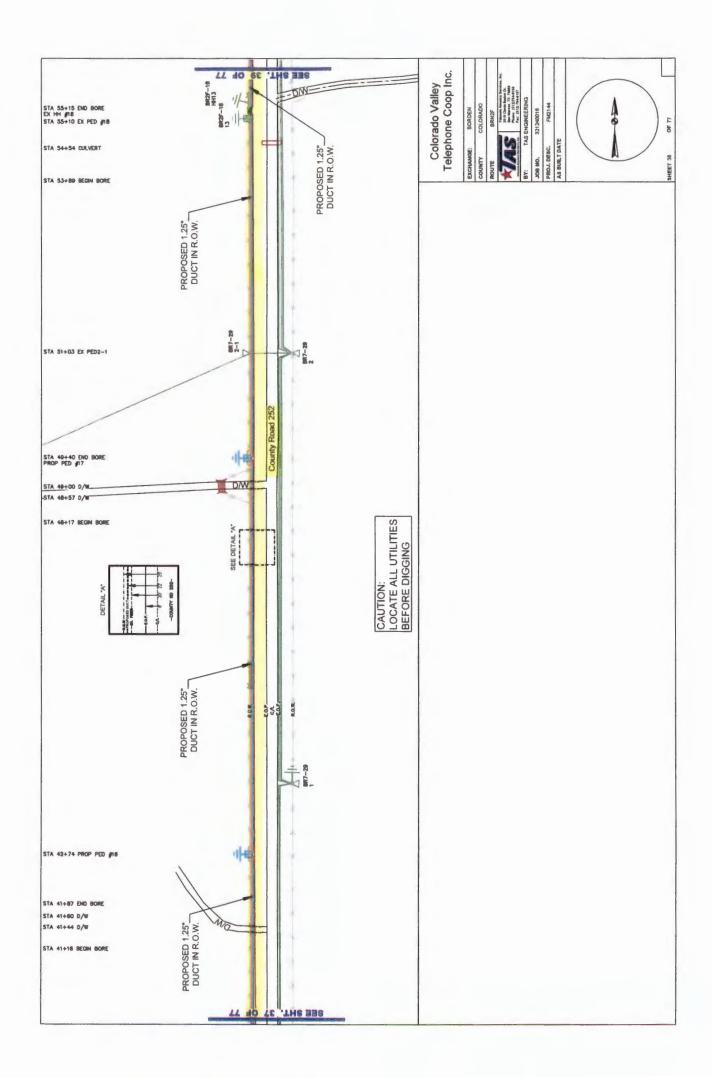

252 and Muehr. (Brandt)

Motion by Commissioner Brandt to approve an application submitted by Colorado Valley
Telephone to install buried fiber optic cable in the county right-of-way of the following roads
in Precinct No. 2: County Roads 240, 242, 243, 244, 248, 250, 252 and Muehr; seconded by
Commissioner Wessels; 5 ayes 0 nays; motion carried; it was so ordered.
(See Attachment)

| County Road | Construction Length | Location Description                              | Type of Construction             |
|-------------|---------------------|---------------------------------------------------|----------------------------------|
| county modu | construction tength |                                                   | Type of constitution             |
| CR 240      | 14,620'             | North from the intersection of FM 2144            | Install new duct and fiber       |
|             |                     | for 14,620'                                       | Install new fiber handholes      |
|             |                     |                                                   | Install new fiber pedestals      |
| CR 242      | 8,020'              | West from the intersection of CR 240 and          | Install new duct and fiber       |
|             |                     | then North to the intersection of CR 250          | Install new fiber pedestals      |
|             |                     | for 8,020'                                        |                                  |
| CR 243      | 9,710'              | North from the intersection of FM 2144            | Install new duct and fiber       |
| section 1   |                     | and then East for 9,710'                          | Install new fiber pedestals      |
|             |                     |                                                   |                                  |
| CR 243      | 2,680'              | South from the intersection of FM 2144            | install new duct and fiber       |
| section 2   |                     | for 2,680'                                        | Install new fiber pedestals      |
| CR 244      | 1,130'              | South from the intersection of FM 2144            | Install new duct and fiber       |
|             |                     | for 1,130'                                        | Install new fiber pedestals      |
| CR 248      | 8,040'              | North from the southern intersection of CR 250    | Install new duct and fiber       |
|             |                     | to the northern intersection of CR 250 for 8,040' | Install new fiber pedestals      |
| CR 250      | 1,170'              | North from the intersection of FM 2144 to the     | Install new duct and fiber       |
| section 1   |                     | intersection of CR 248 for 1,170'                 | Dig up existing handholes        |
|             | Δ                   |                                                   |                                  |
| CR 250      | 11,600'             | West from near the intersection of Scott Rd and   | Install new duct and fiber       |
| section 2   |                     | then North to the intersection of Sommer Rd       | Install new fiber pedestals      |
|             |                     | and then East for a total distance of 11,600'     |                                  |
| CR 250      | 3,620'              | East from the intersection of CR 252 to the       | Install new duct and fiber       |
| section 3   |                     | intersection of CR 248 for 3,620'                 | Install new fiber pedestals      |
| CR 250      | 400'                | West from the intersection of CR 242 for 400'     | Blow fiber through existing duct |
| section 4   |                     |                                                   | Install new fiber pedestals      |
| CR 252      | 10,150'             | North from the intersection of CR 250 to the      | Install new duct and fiber       |
|             | •                   | intersection of FM 1579 for 10,150'               | Install new fiber pedestals      |
| Muehr Rd    | 2,260'              | West from the intersection of CR 250 to the       | Install new duct and fiber       |
|             | 2,200               | Fayette County line for 2,260'                    | Install new fiber pedestals      |
|             |                     | . Ly otto county into for 2,200                   | margin mew imer henegrais        |