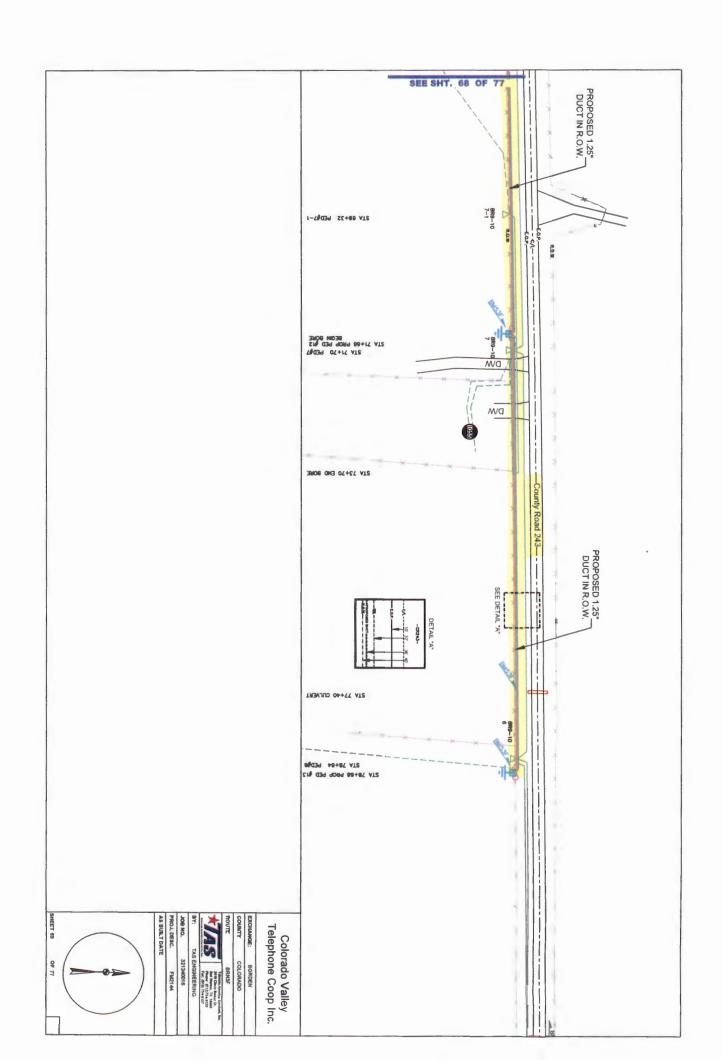

252 and Muehr. (Brandt)

Motion by Commissioner Brandt to approve an application submitted by Colorado Valley
Telephone to install buried fiber optic cable in the county right-of-way of the following roads
in Precinct No. 2: County Roads 240, 242, 243, 244, 248, 250, 252 and Muehr; seconded by
Commissioner Wessels; 5 ayes 0 nays; motion carried; it was so ordered.
(See Attachment)

#### **Application**

| Applicant Company:      | Colorado Valley Telephone                                               |  |  |
|-------------------------|-------------------------------------------------------------------------|--|--|
| Contact Person:         | Brian R Mueller                                                         |  |  |
| Address:                | 4915 South US Hwy 77                                                    |  |  |
|                         | LaGrange, Texas 78945                                                   |  |  |
| Phone:                  | 979-247-8179 Fax: <u>979-247-5115</u>                                   |  |  |
|                         |                                                                         |  |  |
| Location of right-of-w  | vay for proposed construction/installation/repairs in Precinct_2:       |  |  |
| On Colorado County RO   | DW of multiple county roads Southwest of Weimar.                        |  |  |
| Descriptions of work lo | cations and types of work to be performed are included in an attachment |  |  |
| with this permit as wel | l as normally included construction prints.                             |  |  |
|                         |                                                                         |  |  |
| Description of right-o  | f-way work to be performed:                                             |  |  |
| Installing new Buried H | IDPE Duct with new Fiber Optic Cable by plowing and boring and also     |  |  |
| installing new Fiber Of | otic Handholes and Fiber Optic Pedestals.                               |  |  |
|                         |                                                                         |  |  |
| 05-20-2024              | Brian R. Mwiller                                                        |  |  |
| Date                    | Signature of Firm Name Representative                                   |  |  |
|                         | Brian R Mueller                                                         |  |  |
|                         | Printed Name of Firm Name Representative                                |  |  |

| County Road | Construction Length | Location Description                              | Type of Construction             |
|-------------|---------------------|---------------------------------------------------|----------------------------------|
| county modu | construction tength |                                                   | Type of constitution             |
| CR 240      | 14,620'             | North from the intersection of FM 2144            | Install new duct and fiber       |
|             |                     | for 14,620'                                       | Install new fiber handholes      |
|             |                     |                                                   | Install new fiber pedestals      |
| CR 242      | 8,020'              | West from the intersection of CR 240 and          | Install new duct and fiber       |
|             |                     | then North to the intersection of CR 250          | Install new fiber pedestals      |
|             |                     | for 8,020'                                        |                                  |
| CR 243      | 9,710'              | North from the intersection of FM 2144            | Install new duct and fiber       |
| section 1   |                     | and then East for 9,710'                          | Install new fiber pedestals      |
|             |                     |                                                   |                                  |
| CR 243      | 2,680'              | South from the intersection of FM 2144            | install new duct and fiber       |
| section 2   |                     | for 2,680'                                        | Install new fiber pedestals      |
| CR 244      | 1,130'              | South from the intersection of FM 2144            | Install new duct and fiber       |
|             |                     | for 1,130'                                        | Install new fiber pedestals      |
| CR 248      | 8,040'              | North from the southern intersection of CR 250    | Install new duct and fiber       |
|             |                     | to the northern intersection of CR 250 for 8,040' | Install new fiber pedestals      |
| CR 250      | 1,170'              | North from the intersection of FM 2144 to the     | Install new duct and fiber       |
| section 1   |                     | intersection of CR 248 for 1,170'                 | Dig up existing handholes        |
|             | Δ                   |                                                   |                                  |
| CR 250      | 11,600'             | West from near the intersection of Scott Rd and   | Install new duct and fiber       |
| section 2   |                     | then North to the intersection of Sommer Rd       | Install new fiber pedestals      |
|             |                     | and then East for a total distance of 11,600'     |                                  |
| CR 250      | 3,620'              | East from the intersection of CR 252 to the       | Install new duct and fiber       |
| section 3   |                     | intersection of CR 248 for 3,620'                 | Install new fiber pedestals      |
| CR 250      | 400'                | West from the intersection of CR 242 for 400'     | Blow fiber through existing duct |
| section 4   |                     |                                                   | Install new fiber pedestals      |
| CR 252      | 10,150'             | North from the intersection of CR 250 to the      | Install new duct and fiber       |
|             | •                   | intersection of FM 1579 for 10,150'               | Install new fiber pedestals      |
| Muehr Rd    | 2,260'              | West from the intersection of CR 250 to the       | Install new duct and fiber       |
|             | 2,200               | Fayette County line for 2,260'                    | Install new fiber pedestals      |
|             |                     | . Ly otto county into for 2,200                   | margin mew imer henegrais        |